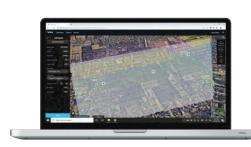

Simply import the location of your organization's assets or create them on the fly in seconds, launch surveys with a press of a button and receive shareable data to your browser - all complexities handled.

Define vHive's system location of autonomously plans survey on map and captures data

Get results and share with your organization

vHive is used by Fortune 500 infrastructure companies in fields ranging from telecom to construction and insurance. Our customers have surveyed thousands of assets, demonstrating clear ROI with a direct impact on operations, revenue assurance and cost reduction.