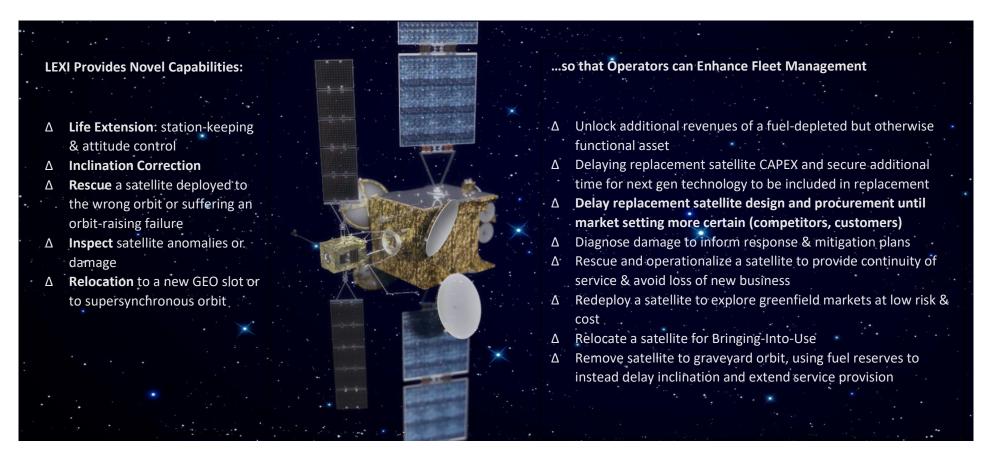

## **GEO Fleet Management & Optimization Services**

As satellite operators face an increasingly competitive environment and evolving end-user demands, solving the challenge of optimizing asset & fleet utilization is more critical than ever. Yet the solutions in use today remain limited. Astroscale's LEXI<sup>TM</sup> – Life Extension Services In-orbit – is a robust and cost-effective solution that opens a range of new choices and enhanced flexibility for fleet management.

LEXI approaches and docks with a client spacecraft to undertake all maneuvering activities for the combined stack. Equipped with a state-of-the-art sensor suite for proximity operations & inspection and a reversible docking system designed for repeated missions, LEXI can support multiple spacecraft in a fleet. LEXI-1 launches in **2023**.