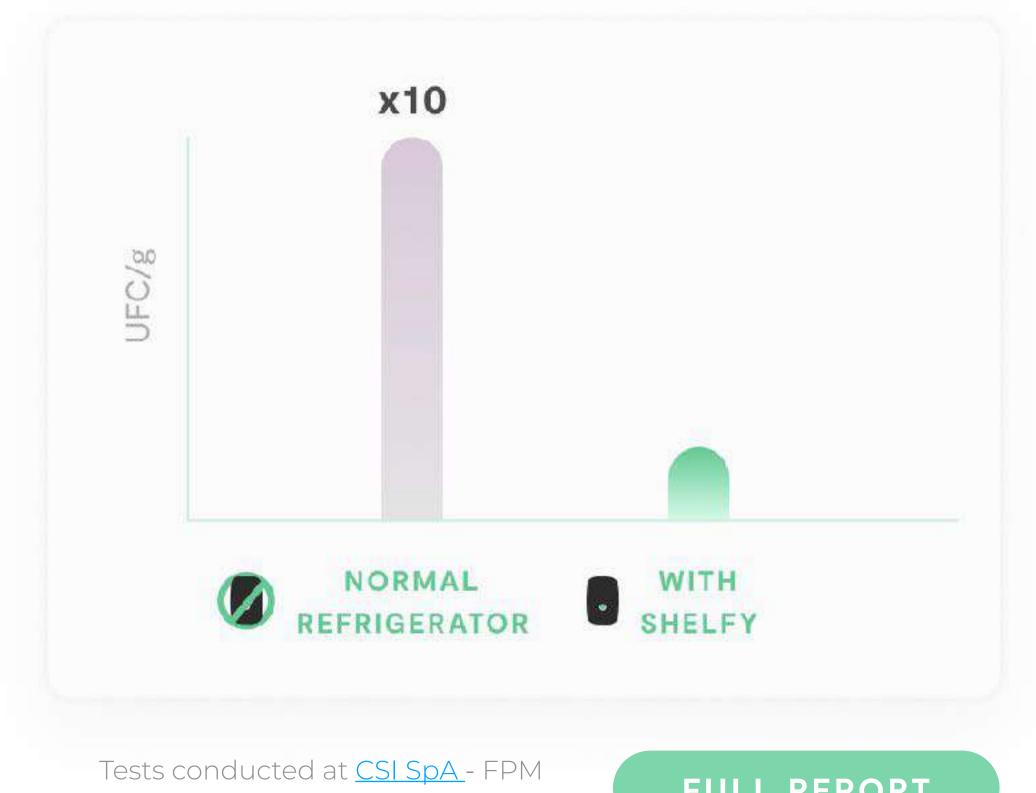

## Preserves the freshness of your food

Days and state of preservation in a normal refrigerator

Days and state of refrigerated storage with Shelfy

Tests conducted at <u>CSI SpA</u> - FPM Laboratory (*Food Packaging Materials*)

### Preserves the freshness of your food

Our laboratory tests show that thanks to Shelfy, bacterial and fungal contamination is about 10 times lower than in a normal refrigerator with the same products stored. In addition, bad odors are reduced by over 80%.