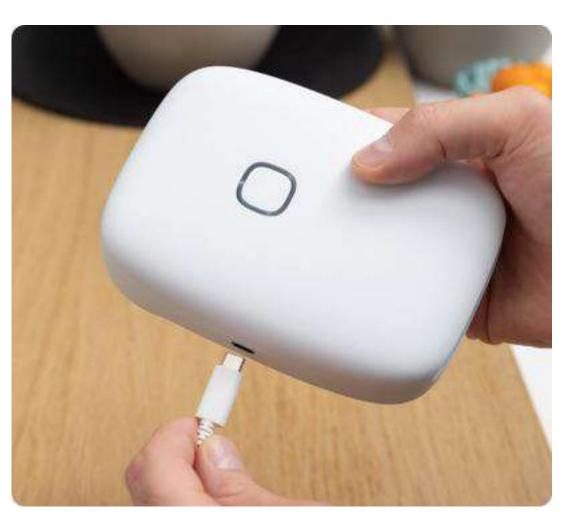

Super easy cleaning! Simply wash the filter under running

Battery life of up to 30 days, it recharges in about 2 hours using a USB-C cable.