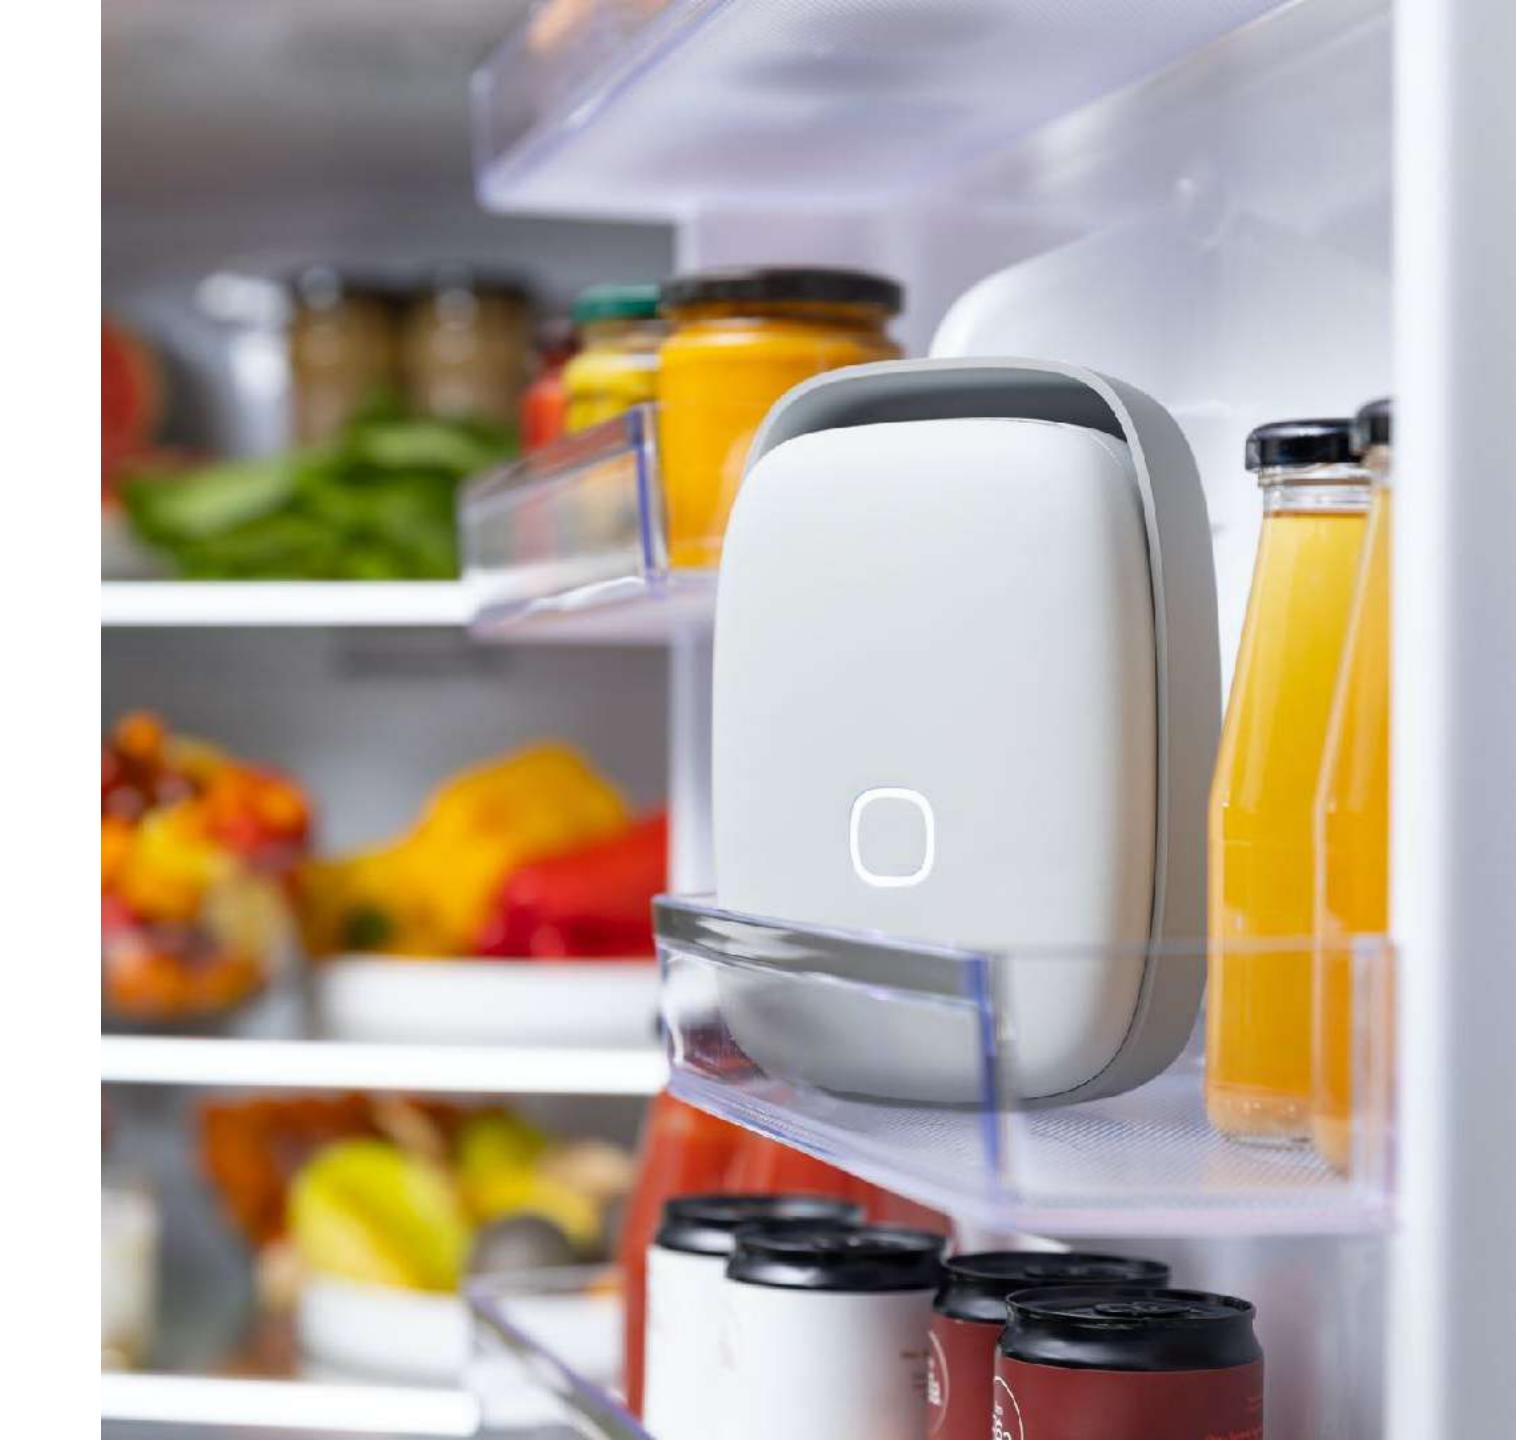

## Shelfy - Key Features

Washable & reusable filter

Battery life up to 30 days

(Refrigerator's)
Door opening
sensor

Compatible with VITESY HUB app

Connection via Wi-Fi

Connection via BLE (Bluetooth)

Compatible with
Google Home and
Amazon Alexa

#### How it works

Shelfy is a purification system that sucks in the polluted air inside the refrigerator and purifies it with an innovative washable photocatalytic filter. It breaks down the pollutants responsible for food spoilage, reduces odors and bacterial load.

In addition, thanks to the door aperture sensor and the VITESY HUB App, Shelfy will help you monitor the energy consumption of your refrigerator, giving you advice on how to reduce consumption, save money and preserve the quality of your food.