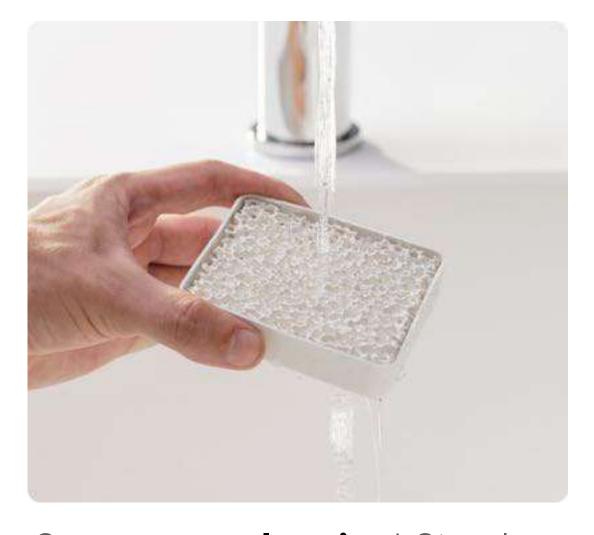

#### Maintenance

### Washable, easy-to-load filter

Shells made with recycled plastics and glue-free assembly: opening is quick and easy.

Filter made of ceramic and treated with nano-materials. Designed for a long service water every 6 months. life.

Super easy cleaning! Simply wash the filter under running

Battery life of up to 30 days, it recharges in about 2 hours using a USB-C cable.