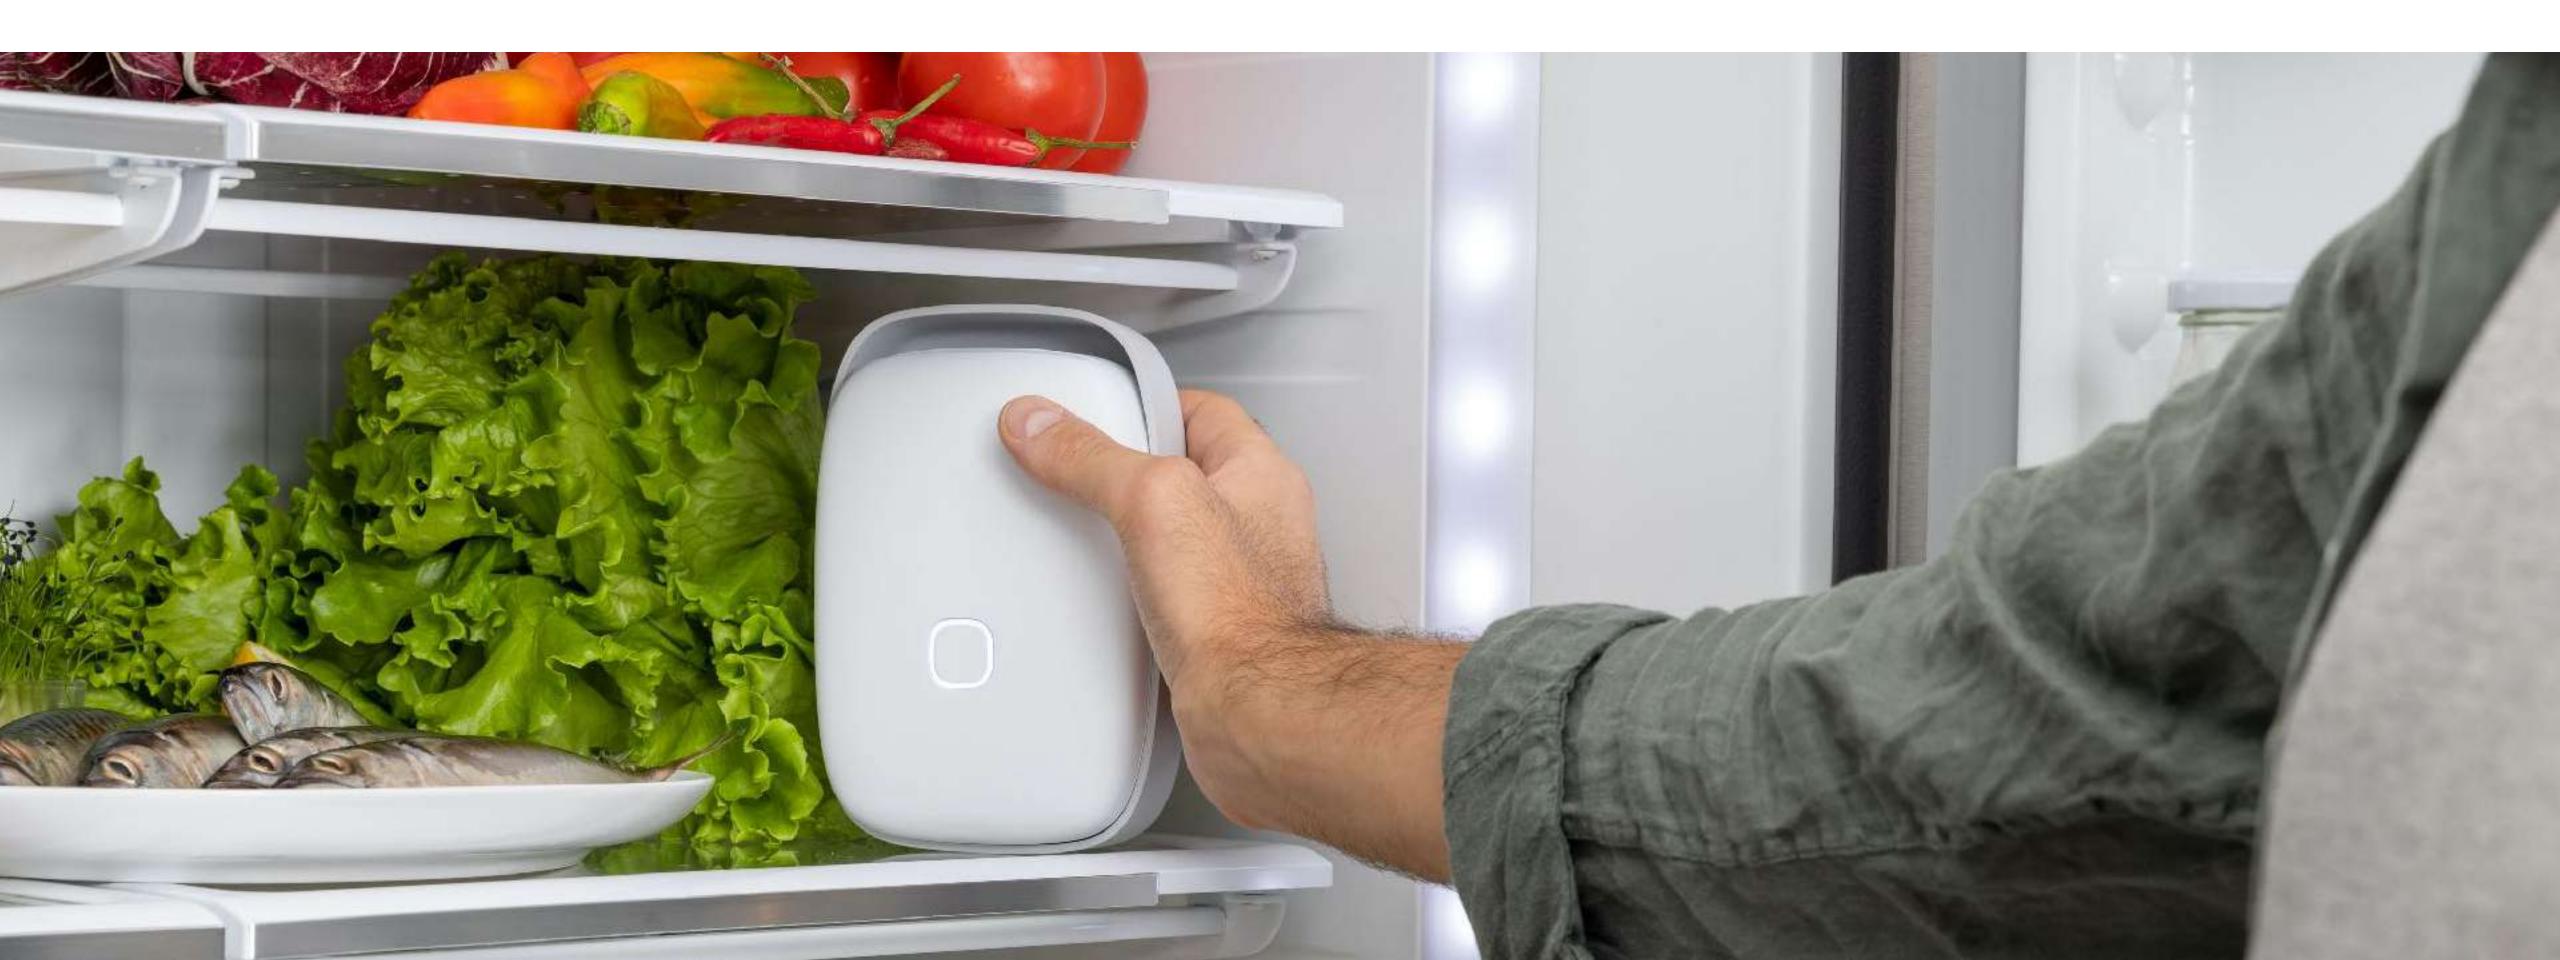

## Shelfy

#### How it works

Shelfy is a purification system that sucks in the polluted air inside the refrigerator and purifies it with an innovative washable photocatalytic filter. It breaks down the pollutants responsible for food spoilage, reduces odors and bacterial load.

In addition, thanks to the door aperture sensor and the VITESY HUB App, Shelfy will help you monitor the energy consumption of your refrigerator, giving you advice on how to reduce consumption, save money and preserve the quality of your food.