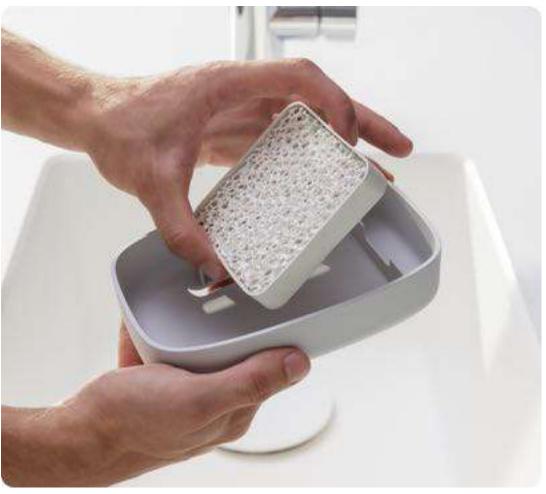

#### Maintenance

### Washable, easy-to-load filter

Shells made with recycled plastics and glue-free assembly: opening is quick and easy.

Filter made of ceramic and treated with nano-materials. Designed for a long service water every 6 months. life.

Super easy cleaning! Simply wash the filter under running

Battery life of up to 30 days, it recharges in about 2 hours using a USB-C cable.