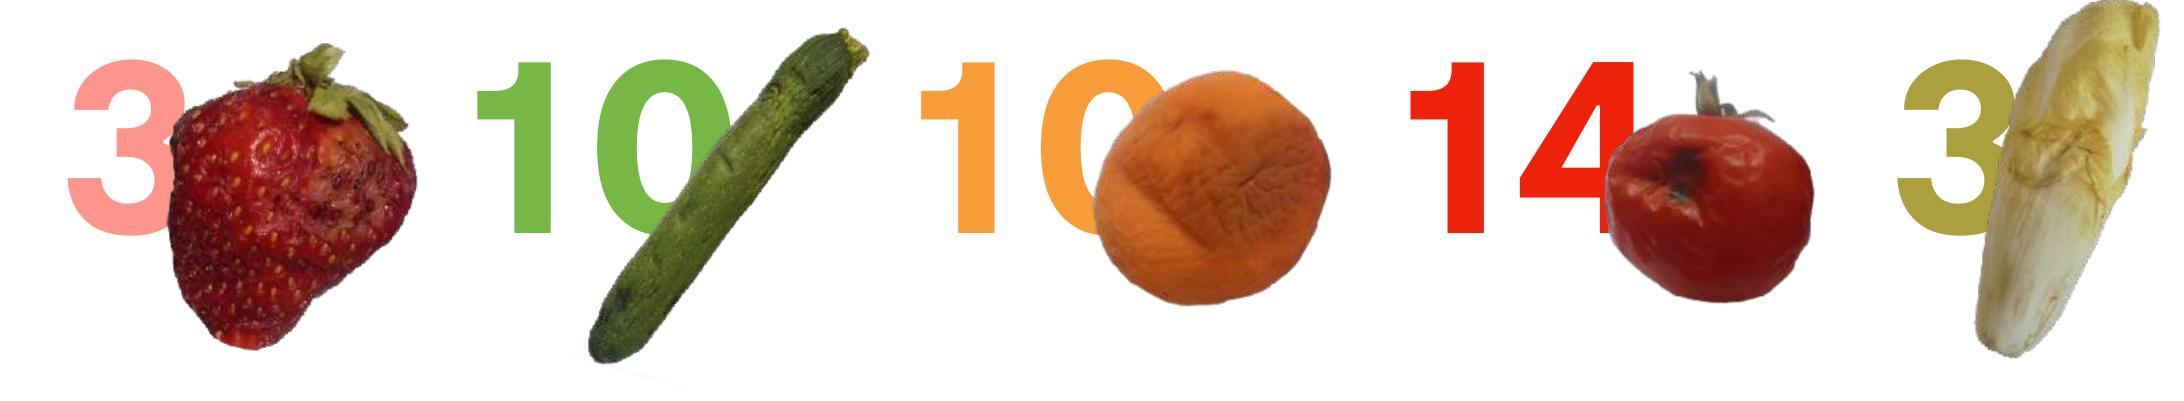

## Preserves the freshness of your food

Days and state of preservation in a normal refrigerator

Days and state of refrigerated storage with Shelfy

Tests conducted at <u>CSI SpA</u> - FPM Laboratory (*Food Packaging Materials*)