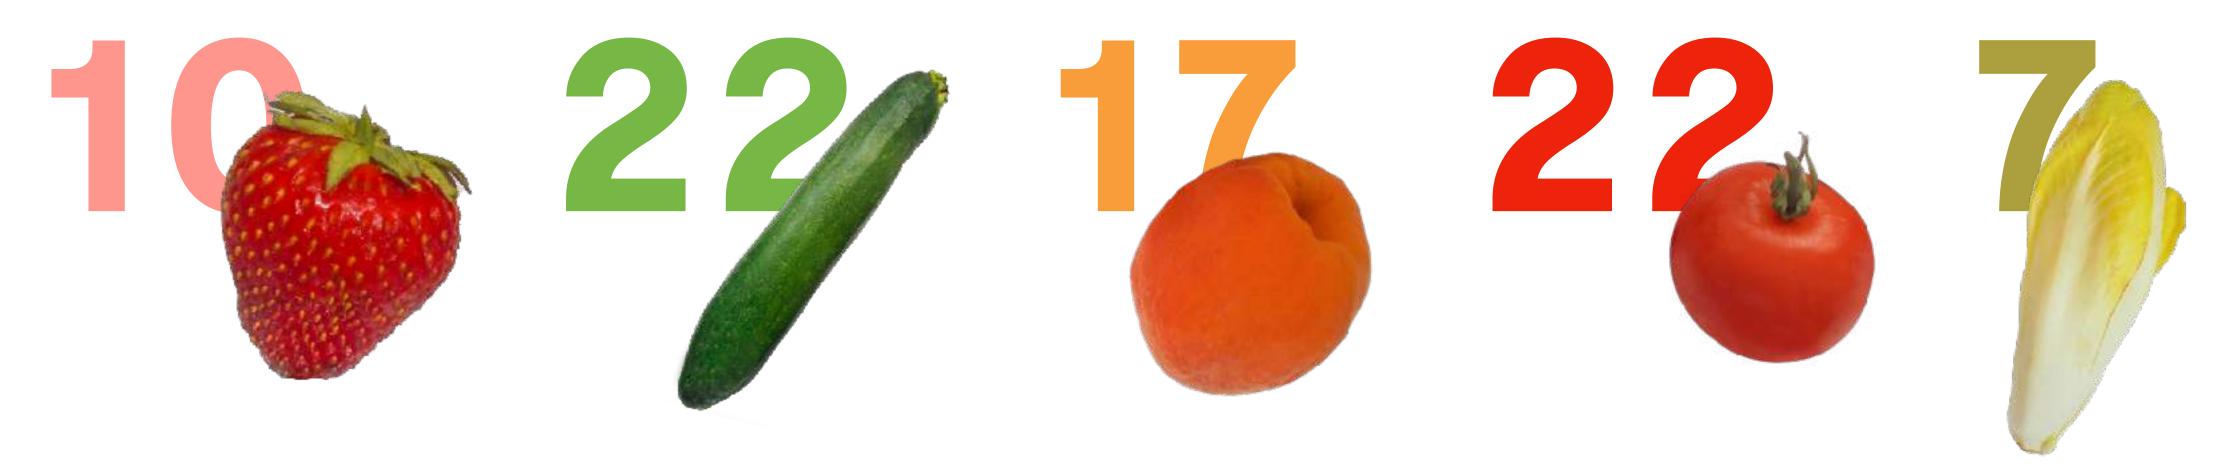

## Preserves the freshness of your food

Days and state of preservation in a normal refrigerator

Days and state of refrigerated storage with Shelfy

Tests conducted at <u>CSI SpA</u> - FPM Laboratory (*Food Packaging Materials*)

### Preserves the freshness of your food

Our laboratory tests show that thanks to Shelfy, bacterial and fungal contamination is about 10 times lower than in a normal refrigerator with the same products stored. In addition, bad odors are reduced by over 80%.