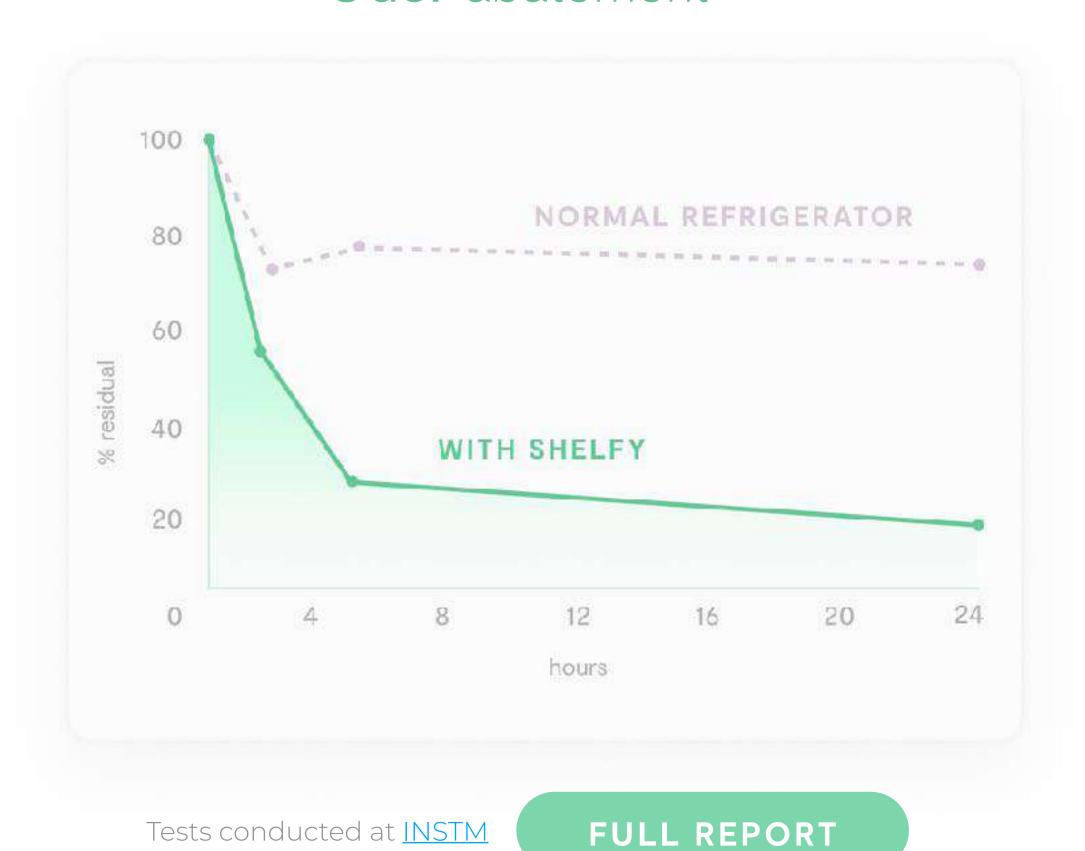

#### Odor abatement

### Preserves the freshness of your food

Our laboratory tests show that thanks to Shelfy, bacterial and fungal contamination is about 10 times lower than in a normal refrigerator with the same products stored. In addition, bad odors are reduced by over 80%.