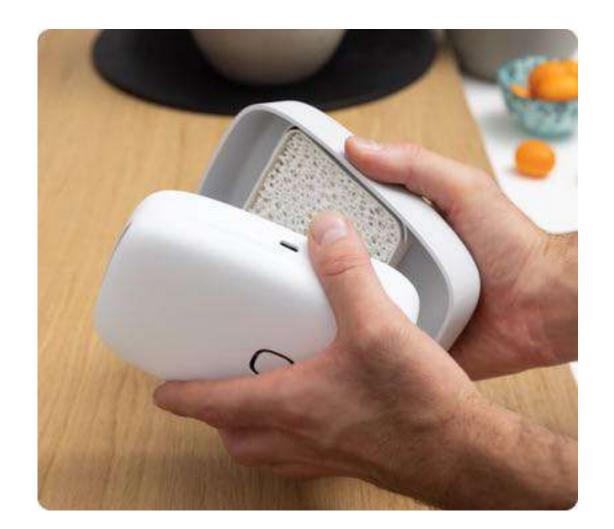

#### Maintenance

### Washable, easy-to-load filter

Shells made with recycled plastics and glue-free assembly: opening is quick and easy.

Filter made of ceramic and treated with nano-materials. Designed for a long service water every 6 months. life.

Super easy cleaning! Simply wash the filter under running

Battery life of up to 30 days, it recharges in about 2 hours using a USB-C cable.