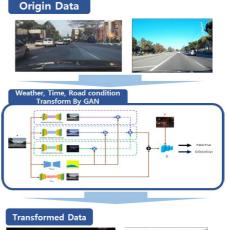

## **Real Driving Data Augmentation**

Convert driving data that reflects environmental variables such as weather and time from original driving data (Weather-domain Focus Generator, Time-domain Focus Generator)