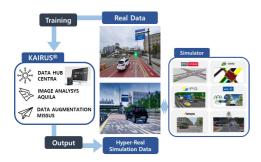

## **Company Introduction**

Intelectus was established in September 2020 and specializes in R&D and delivery of image processing and big data processing systems based on AI. We have developed and possessed various in-house AI solutions and conducted multiple collaborations with global companies and Korea with AI, big data, and digital twins. We have accumulated technical skills by carrying out a number of government projects. In particular, we are concentrating on developing and supplying hyper-real simulation data generation and augmentation solutions using cutting-edge AI technology in the autonomous driving industry.

## Hyper-Real Simulation Data Creation

Create virtual data for autonomous driving simulators by extracting feature points from real road driving images. Improve data quality to a level similar to real life by generating various noises in virtual images using GAN models.