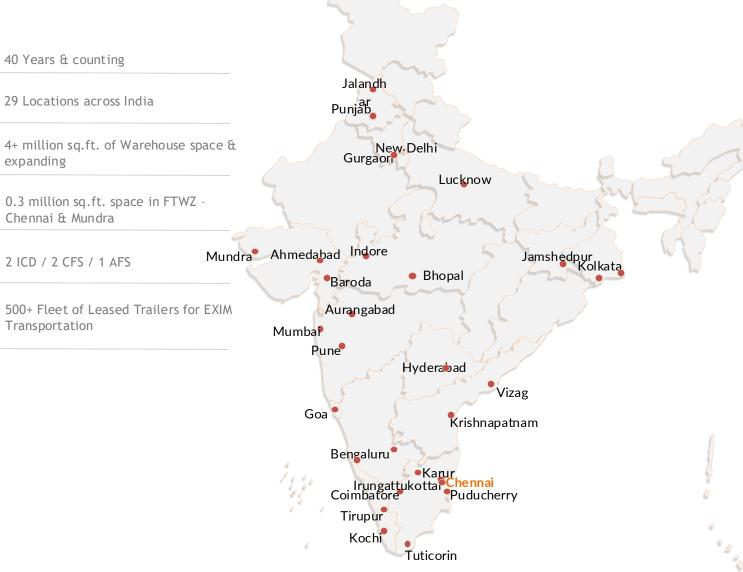

LEE

15 offices across India Ahmedabad I Bengaluru I Baroda I Chennai I Coimbatore I Delhi I Hyderabad I Indore I Jalandhar I Kochi I Kolkata I Mumbai I I Pune I Tuticorin I Vizag

#### PROJECT LOGISTICS

2 CFS

2 I C D

FTWZ

Chennai I Mundra

Proposed: Mumbai

Mumbai I Tuticorin

1 A F S - Chennai

#### 3 P L FACILITIES

14 offices across in India I Bengaluru I Chennai I Delhi I Gurgaon I Bhopal I Hyderabad I Jamshedpur I Kolkata I Lucknow I Mumbai I Punjab I Puducherry I Bhubaneswar I Pune

#### CUSTOMS BROKERAGE & TRANSPORTATION 15 offices across India Bengaluru I Chennai I

Coimbatore | Delhi | Goa | Hyderabad I Karur I Kolkata I Mumbai I Puducherry I Tirupur I Tuticorin Etc.

# **INFRASTRUCTURE - CFS/ICD/AFS**

| Container Freight Station<br>Inland Container Depot                                                                                                                                                                                                                                                                                                    | << OWNED FACILITY >>                                                                                                                                                                                                                                                                                                                                                                                          | Air Freight Station                                                                                                                                                                                                                                                                                                                                                                                                                                                                                                                                                                |
|--------------------------------------------------------------------------------------------------------------------------------------------------------------------------------------------------------------------------------------------------------------------------------------------------------------------------------------------------------|---------------------------------------------------------------------------------------------------------------------------------------------------------------------------------------------------------------------------------------------------------------------------------------------------------------------------------------------------------------------------------------------------------------|------------------------------------------------------------------------------------------------------------------------------------------------------------------------------------------------------------------------------------------------------------------------------------------------------------------------------------------------------------------------------------------------------------------------------------------------------------------------------------------------------------------------------------------------------------------------------------|
| <ul> <li>2 CFS - Mumbai, Tuticorin</li> <li>2 ICD - Chennai, Tirupur.</li> <li>1 AFS - Chennai.</li> <li>EDI connectivity and dedicated customs officials</li> <li>Bonded warehouse facility available</li> <li>Container yard with open bonding facility.</li> <li>Reefer plug-in facility available</li> <li>Container repairing services</li> </ul> | AEO certified facilities<br>ISO 9001 QMS I ISO 14001 EMS I ISO 45001 OHS I ISO<br>27001 ISMS I ISO 26000 CSR Guidelines.<br>State of the art infrastructure with reach stackers,<br>forklifts, HPT, BPT and RTG cranes<br>Export consolidation centers<br>Just in time inventory replenishment from bonded<br>warehouses<br>24x7 Customs Clearance facilitation<br>Dedicated fleets supporting EXIM movements | <ul> <li>First AFS at the closest proximity to Chennai - Acts as<br/>"All Ground Handling Services Under One Roof"</li> <li>Activities performed at the Off-Airport common user<br/>facility for IMPEX cargo movements: <ul> <li>Customs Documentation and Examination</li> <li>Cargo Acceptance check (weight/volume)</li> <li>Security Checks (x-ray Screening/physical<br/>check)</li> <li>Palletization</li> </ul> </li> <li>Dedicated Fleets supporting round clock services +<br/>Direct Air Cargo Movement (Unit Load Device [ULD])<br/>with immediate clearance</li> </ul> |
|                                                                                                                                                                                                                                                                                                                                                        | Public Bonding Facility<br>Empty Yard and MNR facility<br>Huge Trailer parking area<br>24 hours surveillance.                                                                                                                                                                                                                                                                                                 |                                                                                                                                                                                                                                                                                                                                                                                                                                                                                                                                                                                    |

## **3PL** WAREHOUSING

| Third Party Logistics (3PL)                                                                                                                                                                                                                                                                                                                                                                                                                                            | << DC, FC & RMA >>                                                                                                                                                                                                                                                                                                                                                                                                                | Cold Chain Warehousing                                                                                                                                                                                                                                                                                                                                                                                                                                                                                                |
|------------------------------------------------------------------------------------------------------------------------------------------------------------------------------------------------------------------------------------------------------------------------------------------------------------------------------------------------------------------------------------------------------------------------------------------------------------------------|-----------------------------------------------------------------------------------------------------------------------------------------------------------------------------------------------------------------------------------------------------------------------------------------------------------------------------------------------------------------------------------------------------------------------------------|-----------------------------------------------------------------------------------------------------------------------------------------------------------------------------------------------------------------------------------------------------------------------------------------------------------------------------------------------------------------------------------------------------------------------------------------------------------------------------------------------------------------------|
| <ul> <li>3PL warehousing operations across India with full Compliances, sprinklers, Hydrant, CCTV and Security measures</li> <li>Multi Client Facilities with shared resources</li> <li>Storage, distribution, consolidation, VAS, WMS based inventory management system</li> <li>Customer Specific SOP / KPI / SLA and structured MIS</li> <li>Industries catered to Automotive, Life sciences and Pharma, Hi Tech and Telecom, Consumer Durables and FMCG</li> </ul> | Facilities Across: Bengaluru I Chennai I Delhi I<br>Gurgaon I Bhopal I Hyderabad I Jamshedpur I<br>Kolkata I Lucknow I Mumbai I Punjab I Pune I<br>Puducherry<br>Total Ground Footage: 4.0 million sqft.<br>Handling Primary & Secondary Operations/RMA/<br>Spare Parts Logistics<br>ISO 9001 QMS I ISO 14001EMS I ISO 45001 OHS I<br>ISO 27001 ISMS I ISO 26000 CSR Guidelines -<br>Certified with strong operational excellence | <ul> <li>Temperature zones with +15 to +25 degrees C, +2 to +8 degrees C and sub-zero / deep freezer operations</li> <li>Relative humidity capability: 55/+-5</li> <li>Data loggers/omega sensors/hooters installed - captures periodic temperature and humidity records</li> <li>Catering to life science/Pharma-healthcare &amp; FMCG sectors</li> <li>Reefer transportation availability for last mile connectivity</li> <li>Performing VAS - Value added services in Air con and Dust Free Environment</li> </ul> |
|                                                                                                                                                                                                                                                                                                                                                                                                                                                                        |                                                                                                                                                                                                                                                                                                                                                                                                                                   |                                                                                                                                                                                                                                                                                                                                                                                                                                                                                                                       |

# **FTWZ - FREE TRADE WAREHOUSING ZONE**

| WHAT IS FTWZ                                                                                                                                                                                                                                                                                                             | << VMI – SMI >>                                                                                                                                                                                                                                                                                                                                         | FTWZ ADVANTAGES                                                                                                                                                                                                                                                                                                                                                                                                                                                                       |
|--------------------------------------------------------------------------------------------------------------------------------------------------------------------------------------------------------------------------------------------------------------------------------------------------------------------------|---------------------------------------------------------------------------------------------------------------------------------------------------------------------------------------------------------------------------------------------------------------------------------------------------------------------------------------------------------|---------------------------------------------------------------------------------------------------------------------------------------------------------------------------------------------------------------------------------------------------------------------------------------------------------------------------------------------------------------------------------------------------------------------------------------------------------------------------------------|
| <ul> <li>Special category of Special Economic Zone<br/>(SEZ) governed by the SEZ Act 2005 &amp; SEZ<br/>Rules 2006 with a clear focus on "trading" and<br/>"warehousing"</li> <li>International trading hub for overseas and<br/>Indian companies</li> <li>Tax concessions;</li> <li>Deemed Foreign Territory</li> </ul> | Locations: Chennai I Mundra<br>Proposed : Mumbai<br>Chennai – 2.76 lac sqft. (racked & non-racked)<br>Mundra – 1.35 lac sqft. (racked & non-racked)<br>ODC Operations<br>Cold Chain Operations<br>Buyers Consolidation<br>VMI – Vendor Managed Inventory.<br>ISO 9001 QMS I ISO 14001EMS I ISO 45001 OHS I<br>ISO 27001 ISMS I ISO 26000 CSR Guidelines | <ul> <li>Simplified import and export procedures with single-<br/>window clearances</li> <li>Multi-product, multi-vendor platform</li> <li>Transactions in freely convertible currency</li> <li>Quality inspection prior imports/exports</li> <li>Value-Added Services (VAS)- labelling, kitting, packing,<br/>re-packing, bar coding, software installation, etc.</li> <li>State-of-the-art warehouse on par with global<br/>standards</li> <li>IT visibility through WMS</li> </ul> |
|                                                                                                                                                                                                                                                                                                                          |                                                                                                                                                                                                                                                                                                                                                         |                                                                                                                                                                                                                                                                                                                                                                                                                                                                                       |