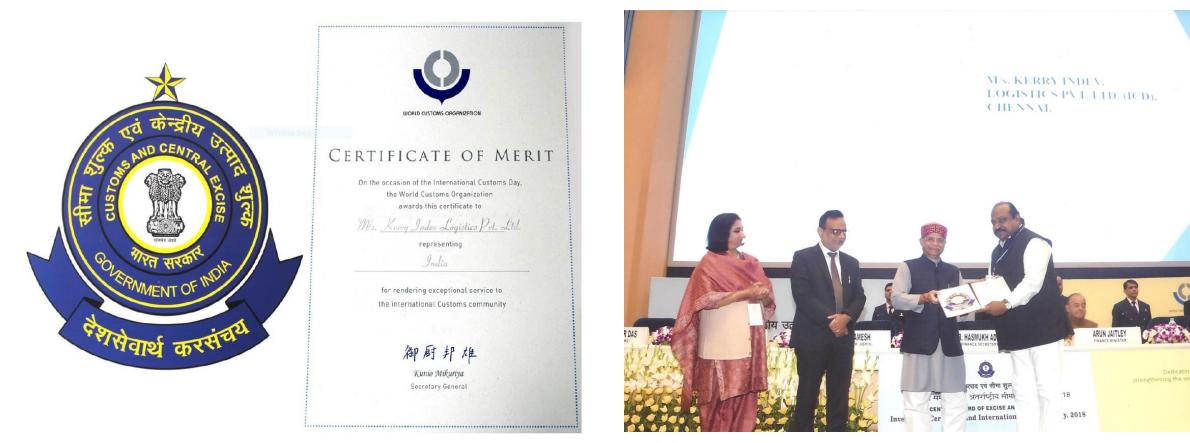

# WORLD CUSTOMS ORGANIZATION (WCO) CERTIFICATE OF MERIT

## MARITIME EXCELLENCE ACHIEVERS AWARD

Truly a proud and monumental moment as Dr Xavier Britto received the **Maritime Service Provider Award** conferred on K-Indev Logistics at the Maritime Excellence Achievers event conducted during the 3<sup>rd</sup> Global Maritime India Summit with the virtual invoking address by the Hon'ble PM Shri Narendra Modi organized by Ministry of Ports, Shipping and Waterways, Govt. of India held at Mumbai between 17th-19th October 2023.