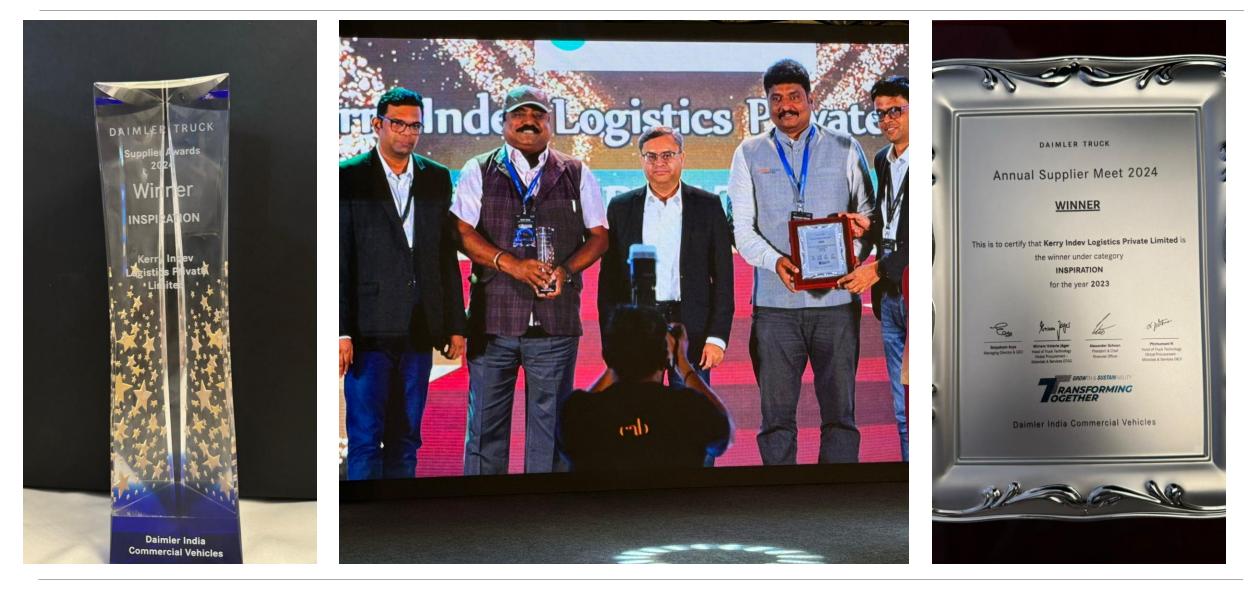

Kerry Indev Logistics received the Prestigious Award from Daimler India Commercial Vehicles (DICV) at the **DICV Supplier Awards** for commitment, excellence and consistent best performance in services such as ICD, Custom Brokerage, Inland transportation, 3PL and FTWZ – enabling to achieve business targets.

It is notable that Kerry Indev under the exemplary leadership of Dr S Xavier Britto has remained consistent in their performance in terms of quality service levels and compliance, across all verticals from the year 2013 with appreciations from the top management of DICV.