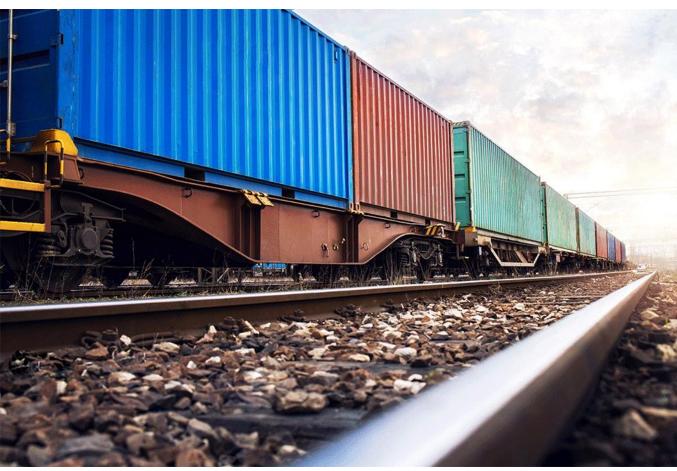

# RAIL RAKE LOGISTICS

**Rail Rake Logistics** where **c**urrently moving commercial consol full rail rake loading of containers between Chennai and Nepal with the support of CONCOR in India and Nepal Lines, Nepal since the month of August 2023.

- Movement of export shipments from Krishnagiri and
   Sricity via trailers and consolidated in Chennai.
- Thereafter either as full rakes or half rakes were moved from Chennai to Nepal via partnership with Nepal Lines, Nepal.
- The cost savings in terms of logistics and reduction of CO<sub>2</sub> emissions are significantly higher.
- In the FY 23-24, the total nos of 20 ft containers handled is 422 with clients such as Knauf, Dabur, False Ceiling, Devaraj Agro, Glovis and Jagadamba Motors.
- We are further expanding our rail footprint in the immediate future.