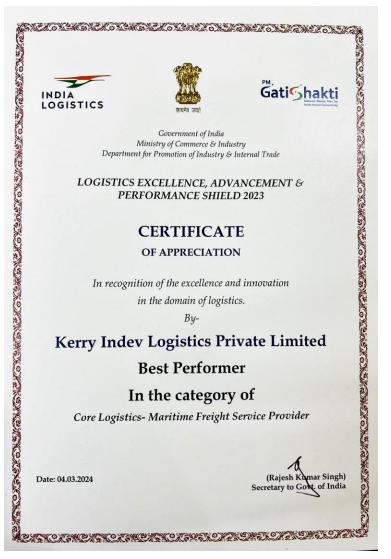

# LOGISTICS EXCELLENCE, ADVANCEMENT AND PERFORMANCE SHIELD (LEAPS) 2023 & 2024

"Core Logistics - Maritime Freight Service Provider"