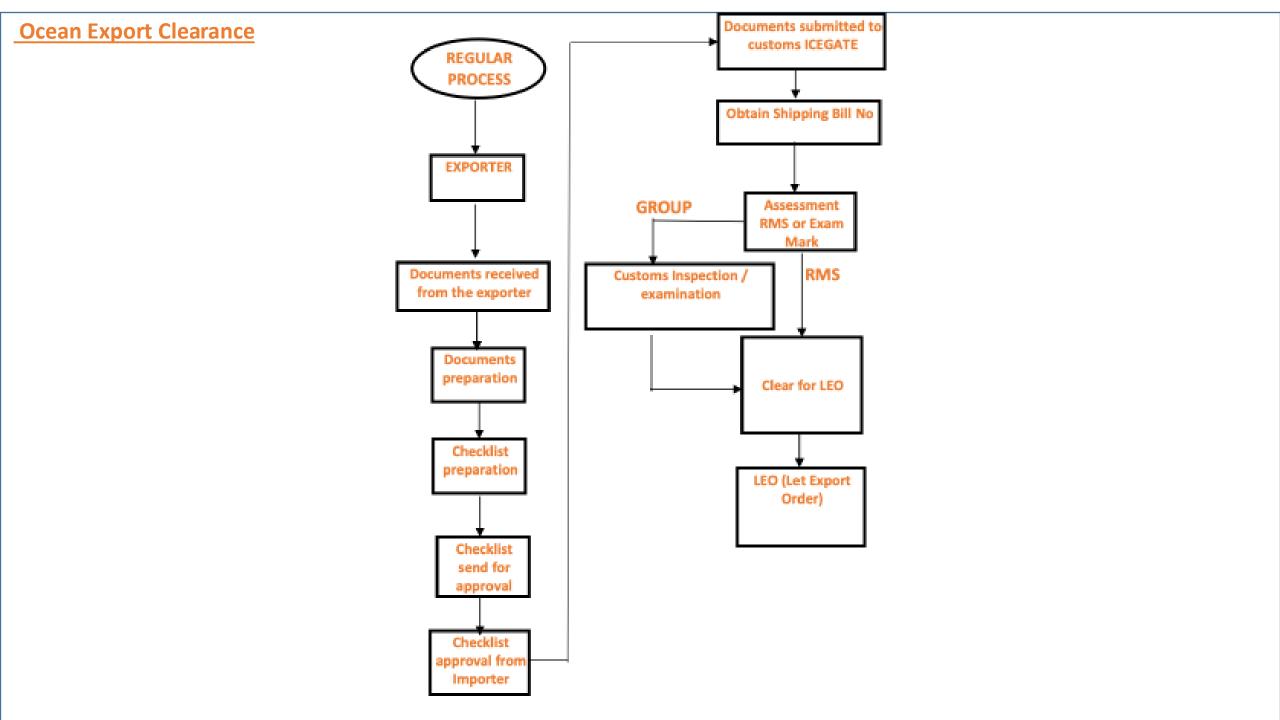

# The K-Indev Pioneering Excellence – Multimodality & The Integrated Flow

- With all these verticals functioning under one roof, Kerry Indev Logistics are providing the integrated logistics solutions specifically curated for each client where the processes and the coordinating verticals are as elaborated in the next slide communicate with each other when multi modal integrated logistics solution comes into play – thus resulting in higher cost savings and maximum logistics efficiency with seamless flow of goods.
- We have established Control Towers a team of highly driven personnel responsible for operational and analytical management of one or more assigned customer accounts across the multimodal operations, coordinating between global and domestic activities.