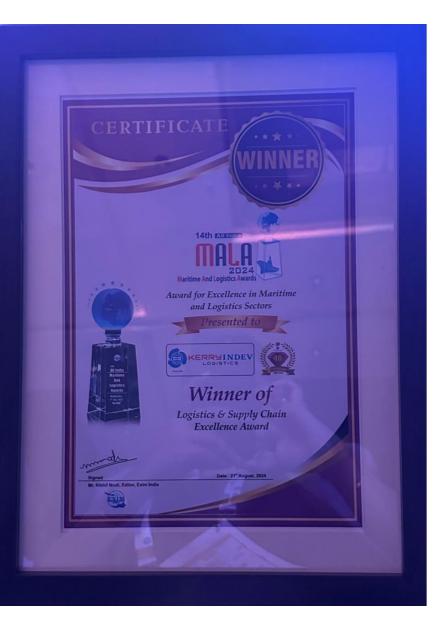

Winner of the **Logistics & Supply Chain** Excellence Award at the 14th All India Maritime Logistics and Awards (MALA) 2024 21st on August 2024 held at Mumbai, India.

Maritime And Logistics Awards Wednesday - 21" August 2024, Mumbai