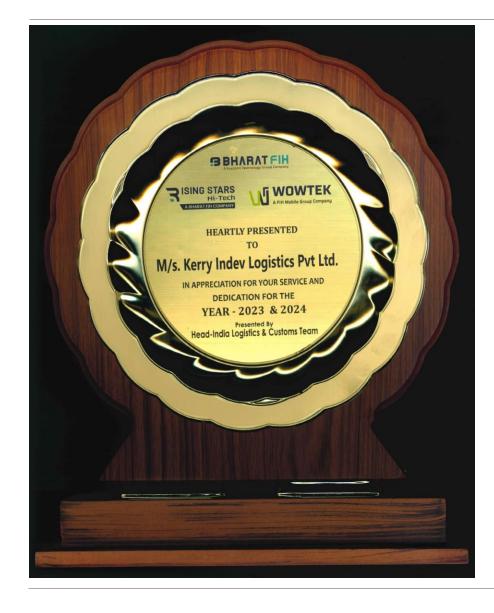

Masakazu Obata Assistant General Manager Living Environment Division

Kerry Indev Logistics was honoured with the appreciation award presented by **M/s Bharat FiH Technology** and its subsidiaries M/s Rising Stars Hi-Tech and M/s Wowtek in appreciation for the consistent service and dedication for the Year 2023 and 2024 for the Air CHA/Transportation services.

The award was received by Dr S Xavier Britto and Team amidst the presence of Head-India Logistics and Customs Team of Bharat FiH at Chennai on 20th January 2025.