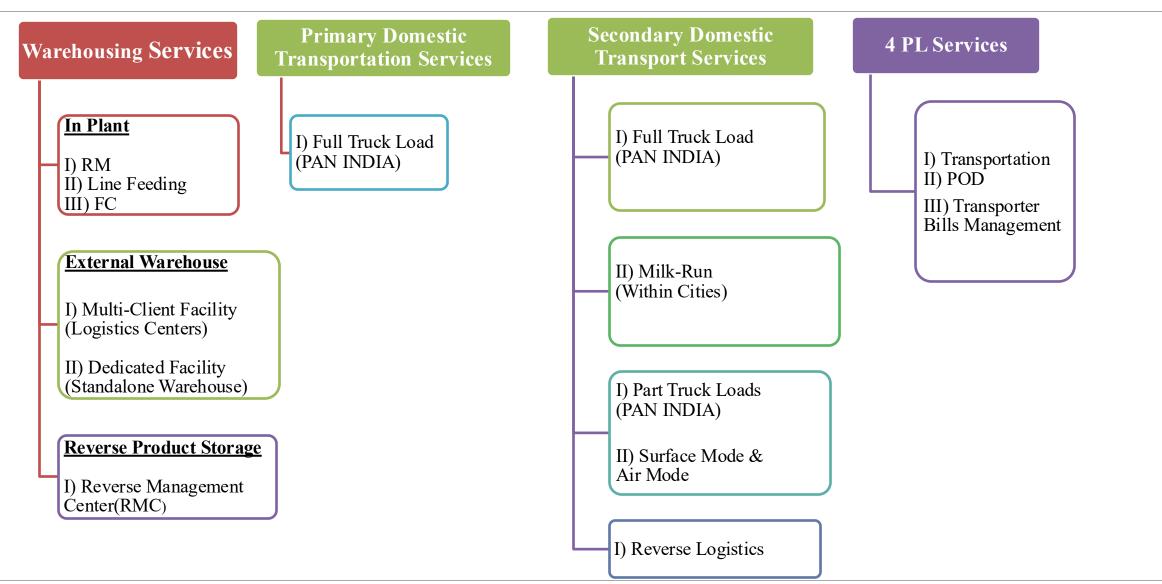

# **INFRASTRUCTURE - CFS/ICD/AFS**

| Container Freight Station<br>Inland Container Depot                                                                                                                                                                                                                                                                                                    | << OWNED FACILITY >>                                                                                                                                                                                                                                                                                                                                                                                          | Air Freight Station                                                                                                                                                                                                                                                                                                                                                                                                                                                                                                                                                                |
|--------------------------------------------------------------------------------------------------------------------------------------------------------------------------------------------------------------------------------------------------------------------------------------------------------------------------------------------------------|---------------------------------------------------------------------------------------------------------------------------------------------------------------------------------------------------------------------------------------------------------------------------------------------------------------------------------------------------------------------------------------------------------------|------------------------------------------------------------------------------------------------------------------------------------------------------------------------------------------------------------------------------------------------------------------------------------------------------------------------------------------------------------------------------------------------------------------------------------------------------------------------------------------------------------------------------------------------------------------------------------|
| <ul> <li>2 CFS - Mumbai, Tuticorin</li> <li>2 ICD - Chennai, Tirupur.</li> <li>1 AFS - Chennai.</li> <li>EDI connectivity and dedicated customs officials</li> <li>Bonded warehouse facility available</li> <li>Container yard with open bonding facility.</li> <li>Reefer plug-in facility available</li> <li>Container repairing services</li> </ul> | AEO certified facilities<br>ISO 9001 QMS I ISO 14001 EMS I ISO 45001 OHS I ISO<br>27001 ISMS I ISO 26000 CSR Guidelines.<br>State of the art infrastructure with reach stackers,<br>forklifts, HPT, BPT and RTG cranes<br>Export consolidation centers<br>Just in time inventory replenishment from bonded<br>warehouses<br>24x7 Customs Clearance facilitation<br>Dedicated fleets supporting EXIM movements | <ul> <li>First AFS at the closest proximity to Chennai - Acts as<br/>"All Ground Handling Services Under One Roof"</li> <li>Activities performed at the Off-Airport common user<br/>facility for IMPEX cargo movements: <ul> <li>Customs Documentation and Examination</li> <li>Cargo Acceptance check (weight/volume)</li> <li>Security Checks (x-ray Screening/physical<br/>check)</li> <li>Palletization</li> </ul> </li> <li>Dedicated Fleets supporting round clock services +<br/>Direct Air Cargo Movement (Unit Load Device [ULD])<br/>with immediate clearance</li> </ul> |
|                                                                                                                                                                                                                                                                                                                                                        | Public Bonding Facility<br>Empty Yard and MNR facility<br>Huge Trailer parking area<br>24 hours surveillance.                                                                                                                                                                                                                                                                                                 |                                                                                                                                                                                                                                                                                                                                                                                                                                                                                                                                                                                    |

## **3PL** WAREHOUSING

| Third Party Logistics (3PL)                                                                                                                                                                                                                                                                                                                                                                                                                                            | << DC, FC & RMA >>                                                                                                                                                                                                                                                                                                                                                                                                                | Cold Chain Warehousing                                                                                                                                                                                                                                                                                                                                                                                                                                                                                                |
|------------------------------------------------------------------------------------------------------------------------------------------------------------------------------------------------------------------------------------------------------------------------------------------------------------------------------------------------------------------------------------------------------------------------------------------------------------------------|-----------------------------------------------------------------------------------------------------------------------------------------------------------------------------------------------------------------------------------------------------------------------------------------------------------------------------------------------------------------------------------------------------------------------------------|-----------------------------------------------------------------------------------------------------------------------------------------------------------------------------------------------------------------------------------------------------------------------------------------------------------------------------------------------------------------------------------------------------------------------------------------------------------------------------------------------------------------------|
| <ul> <li>3PL warehousing operations across India with full Compliances, sprinklers, Hydrant, CCTV and Security measures</li> <li>Multi Client Facilities with shared resources</li> <li>Storage, distribution, consolidation, VAS, WMS based inventory management system</li> <li>Customer Specific SOP / KPI / SLA and structured MIS</li> <li>Industries catered to Automotive, Life sciences and Pharma, Hi Tech and Telecom, Consumer Durables and FMCG</li> </ul> | Facilities Across: Bengaluru I Chennai I Delhi I<br>Gurgaon I Bhopal I Hyderabad I Jamshedpur I<br>Kolkata I Lucknow I Mumbai I Punjab I Pune I<br>Puducherry<br>Total Ground Footage: 4.0 million sqft.<br>Handling Primary & Secondary Operations/RMA/<br>Spare Parts Logistics<br>ISO 9001 QMS I ISO 14001EMS I ISO 45001 OHS I<br>ISO 27001 ISMS I ISO 26000 CSR Guidelines -<br>Certified with strong operational excellence | <ul> <li>Temperature zones with +15 to +25 degrees C, +2 to +8 degrees C and sub-zero / deep freezer operations</li> <li>Relative humidity capability: 55/+-5</li> <li>Data loggers/omega sensors/hooters installed - captures periodic temperature and humidity records</li> <li>Catering to life science/Pharma-healthcare &amp; FMCG sectors</li> <li>Reefer transportation availability for last mile connectivity</li> <li>Performing VAS - Value added services in Air con and Dust Free Environment</li> </ul> |
|                                                                                                                                                                                                                                                                                                                                                                                                                                                                        |                                                                                                                                                                                                                                                                                                                                                                                                                                   |                                                                                                                                                                                                                                                                                                                                                                                                                                                                                                                       |

# **FTWZ - FREE TRADE WAREHOUSING ZONE**

| WHAT IS FTWZ                                                                                                                                                                                                                                                                                                             | << VMI – SMI >>                                                                                                                                                                                                                                                                                                                                         | FTWZ ADVANTAGES                                                                                                                                                                                                                                                                                                                                                                                                                                                                       |
|--------------------------------------------------------------------------------------------------------------------------------------------------------------------------------------------------------------------------------------------------------------------------------------------------------------------------|---------------------------------------------------------------------------------------------------------------------------------------------------------------------------------------------------------------------------------------------------------------------------------------------------------------------------------------------------------|---------------------------------------------------------------------------------------------------------------------------------------------------------------------------------------------------------------------------------------------------------------------------------------------------------------------------------------------------------------------------------------------------------------------------------------------------------------------------------------|
| <ul> <li>Special category of Special Economic Zone<br/>(SEZ) governed by the SEZ Act 2005 &amp; SEZ<br/>Rules 2006 with a clear focus on "trading" and<br/>"warehousing"</li> <li>International trading hub for overseas and<br/>Indian companies</li> <li>Tax concessions;</li> <li>Deemed Foreign Territory</li> </ul> | Locations: Chennai I Mundra<br>Proposed : Mumbai<br>Chennai – 2.76 lac sqft. (racked & non-racked)<br>Mundra – 1.35 lac sqft. (racked & non-racked)<br>ODC Operations<br>Cold Chain Operations<br>Buyers Consolidation<br>VMI – Vendor Managed Inventory.<br>ISO 9001 QMS I ISO 14001EMS I ISO 45001 OHS I<br>ISO 27001 ISMS I ISO 26000 CSR Guidelines | <ul> <li>Simplified import and export procedures with single-<br/>window clearances</li> <li>Multi-product, multi-vendor platform</li> <li>Transactions in freely convertible currency</li> <li>Quality inspection prior imports/exports</li> <li>Value-Added Services (VAS)- labelling, kitting, packing,<br/>re-packing, bar coding, software installation, etc.</li> <li>State-of-the-art warehouse on par with global<br/>standards</li> <li>IT visibility through WMS</li> </ul> |
|                                                                                                                                                                                                                                                                                                                          |                                                                                                                                                                                                                                                                                                                                                         |                                                                                                                                                                                                                                                                                                                                                                                                                                                                                       |