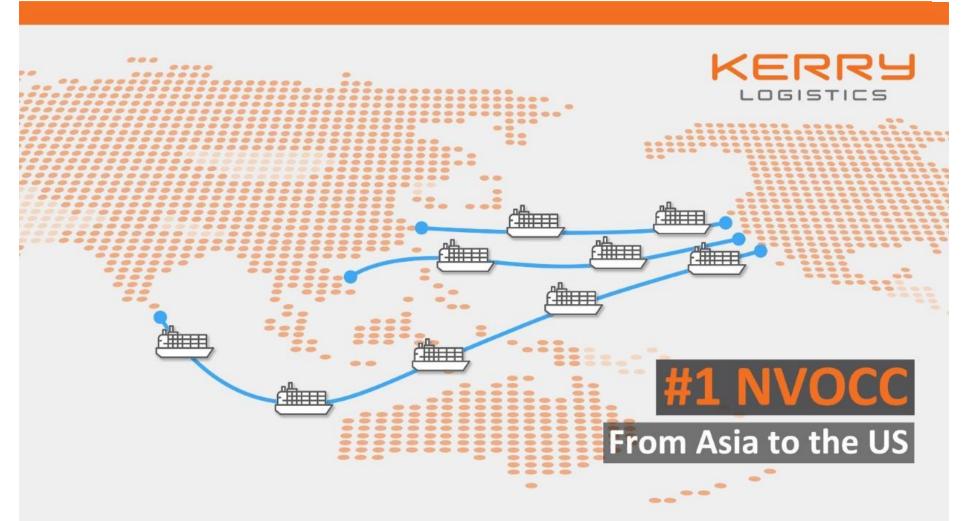

### Top 50 Global 3PLs 2022

Kerry Logistics Network's subsidiary Kerry Apex ranked number #1 Trans-Pacific NVOCC for the trade between Asia and the US in 2024, according to Datamyne data measured in TEUs.