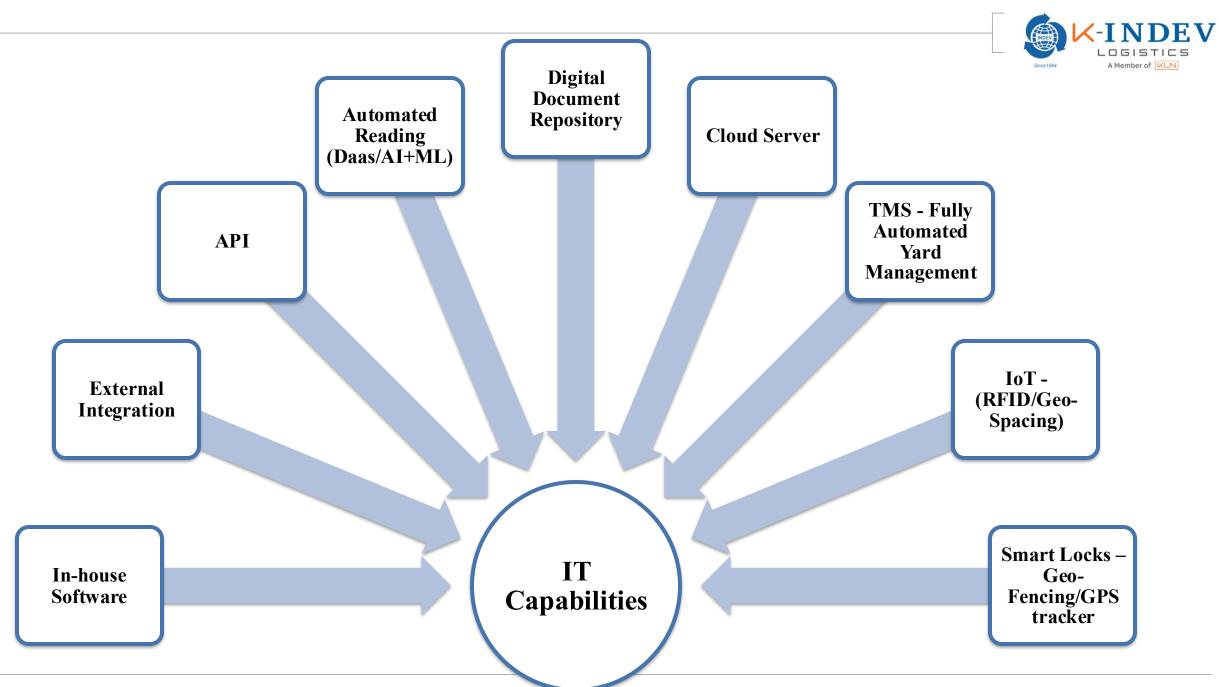

# TECH & DIGITALIZATION

# **TECHNOLOGY AND INNOVATION**

# - Where We Are And Way Forward

- **#** We have successfully integrated our technology platforms to ensure all our services are online.
- **#** For immediate support to our clients, interlinking our internal branches as well had been successfully completed.
- **#** In-house software developed for easy integration and security of all our clients' data.
- **#** The central database will act as the brain center integrating all data across all regional offices Pan India with inbuilt cyber security to ensure safety of the client information.
- Here the software with AI interface is on continuous development to keep with the Industry standards as well as to structure the overall system to be self-adaptive and evolving.
- The central database will be developed to house Big Data → integrated with BI tool, also under development in-house.