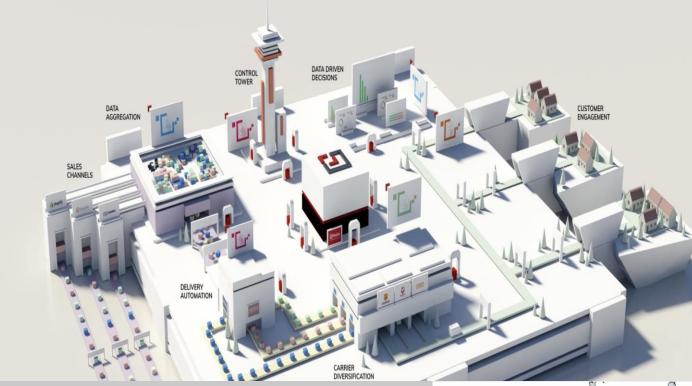

## Integrated digital platform for all your delivery and distribution

Multiple carrier options: use one courier, your own fleet, or a mix where you choose from hundreds of carriers already integrated and available

- available aggregation aggregation available aggregation aggregation available aggregatio
- Integrated management and data driven decisions for all your delivery processes and transport solutions
- Automated selection of the best delivery option for every order, through the use of Al and parameters related to product, price, destination, customer choice, carrier performance etc.
- Superior delivery experiences through operational excellence, real-time customer communication and feedback

## Integration, automation, optimization parcels number invoice value delivery method own website [API] processing [API] **€** own store checkout integration ₫\$ delivery partners (couriers, transport, own fleets, alternative players) alternative channels (marketplaces, partners) order tracking Customer order visibility & notifications + delivery service feedback & rating