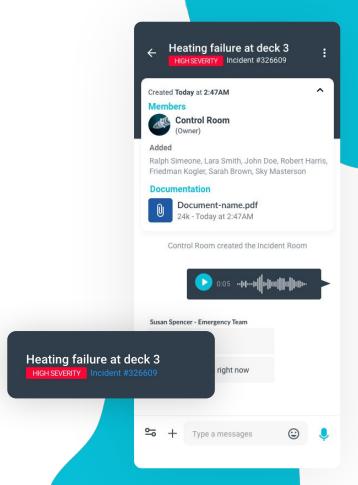

# INCIDENT ROOMS

#### For Emergency Management

Form an incident room to create a response team instantly. One swipe creates the incident room with automatically added users to manage the incident as a team.

Once the incident is resolved, the chat room is closed and an automatic report is generated, ready for export.