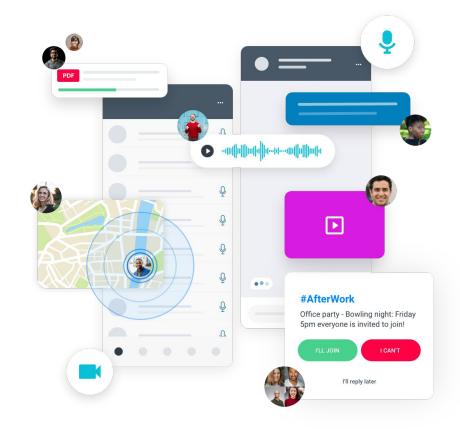

# EVERYTHING YOU EXPECT FROM A MESSAGING APP:

- Text & Voice Messages
- Audio & Video Calls
- Images
- Videos
- Contacts
- Locations
- Emergency Signals
- And much more!

# BROADCAST MESSAGES

#### One-Tap

Effortlessly convey messages and requests featuring CTA buttons like "Take Charge," "Join Meeting," or "Accept Invitation" for quick and easy task completion with a single tap.

# INSTANT EMERGENCY ALERTS

#### **One-Swipe**

Messagenius

Easily trigger emergency signals with a single tap during critical situations.

Compatible with the action button most rugged devices.