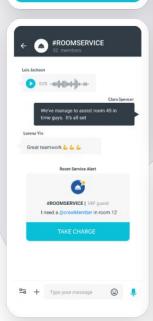

# INCIDENT ROOMS

#### For Emergency Management

Form an incident room to create a response team instantly. One swipe creates the incident room with automatically added users to manage the incident as a team.

Once the incident is resolved, the chat room is closed and an automatic report is generated, ready for export.

# INSTANT EMERGENCY ALERTS

#### **One-Swipe**

Messagenius

Easily trigger emergency signals with a single tap during critical situations.

Compatible with the action button most rugged devices.