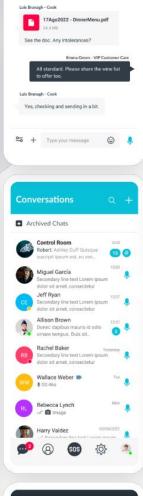

# BROADCAST MESSAGES

#### **For Admins Only**

Admin users can send one-to-many messages, ensuring important updates reach everyone individually. Broadcast messages always arrive in a one-to-one chat with the recipient.