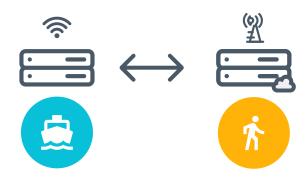

# ONBOARD SERVERS & GROUND SERVER SYNC

Federated infrastructure with local survivability ensures service availability both offshore and onshore. Crew, passengers, and staff can use the app seamlessly during and after the voyage.

# COMMUNICATION WITH NO SATELLITE CONNECTION.

RELIABLE ON ALL ALL MARITIME NETWORKS.

#### **Optional**

Supports ship-to-shore and ship-to-ship communications.