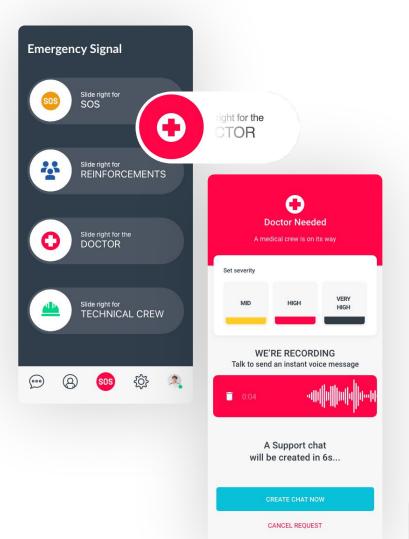

# INCIDENT ROOMS

#### For Emergency Management

Form an incident room to create a response team instantly. One swipe creates the incident room with automatically added users to manage the incident as a team.

Once the incident is resolved, the chat room is closed and an automatic report is generated, ready for export.

# INSTANT EMERGENCY ALERTS

#### **One-Swipe**

Messagenius

Easily trigger emergency signals with a single tap during critical situations.

Compatible with the action button most rugged devices.