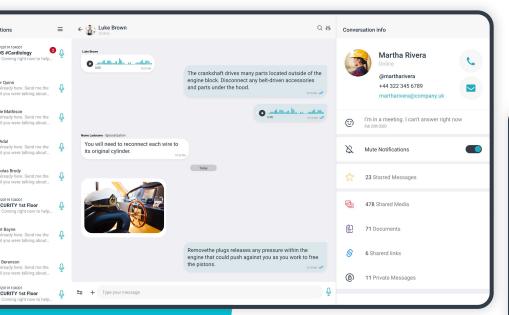

# BROADCAST MESSAGES

#### **For Admins Only**

Admin users can send one-to-many messages, ensuring important updates reach everyone individually. Broadcast messages always arrive in a one-to-one chat with the recipient.

# INCIDENT ROOMS

#### For Emergency Management

Form an incident room to create a response team instantly. One swipe creates the incident room with automatically added users to manage the incident as a team.

Once the incident is resolved, the chat room is closed and an automatic report is generated, ready for export.