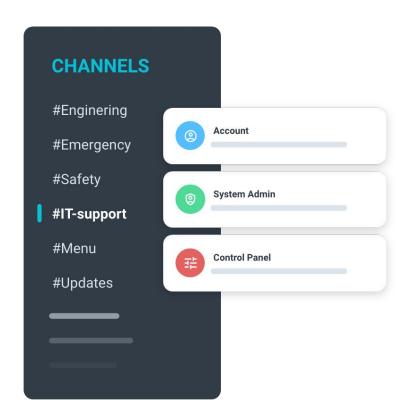

### **DEDICATED** #channels

#### **Interactive or Read-Only**

Set up interactive or read-only channels, for various departments to maximize operational efficiency.

Different teams (engineering, tech, security, etc.) can have their own dedicated chats to coordinate operations and communications.