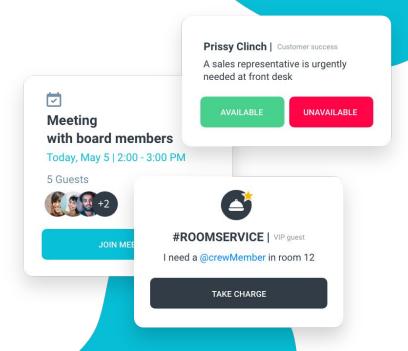

## **CALL TO ACTIONS**

#### One-Tap

Effortlessly convey messages and requests featuring CTA buttons like "Take Charge," "Join Meeting," or "Accept Invitation" for quick and easy task completion with a single tap.