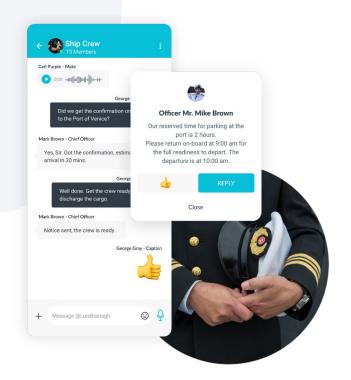

#### One-Tap

Effortlessly convey messages and requests featuring CTA buttons like "Take Charge," "Join Meeting," or "Accept Invitation" for quick and easy task completion with a single tap.

#### **Interactive or Read-Only**

Set up interactive or read-only channels, for various departments to maximize operational efficiency.

Different teams (engineering, tech, security, etc.) can have their own dedicated chats to coordinate operations and communications.