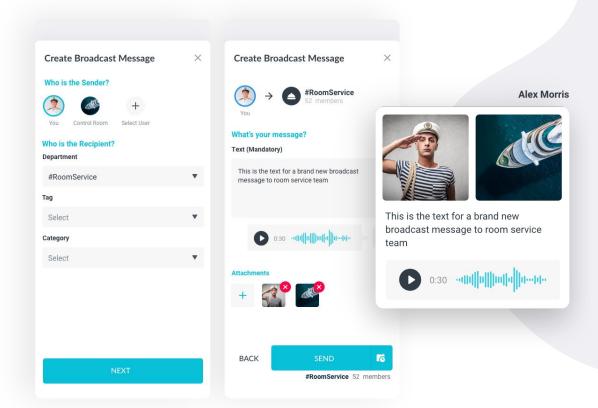

# BROADCAST MESSAGES

#### **For Admins Only**

Admin users can send one-to-many messages, ensuring important updates reach everyone individually. Broadcast messages always arrive in a one-to-one chat with the recipient.