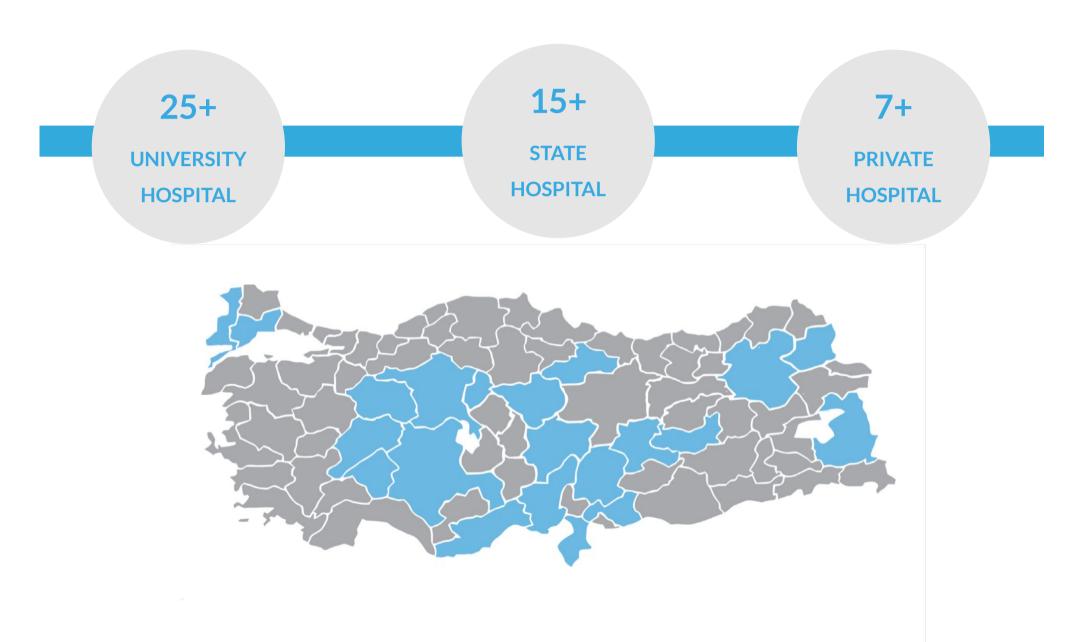

### **OUR REFERENCES**

### **OUR REFERENCES**

| CITY      | HOSPITAL NAME NUI                                | MBER OF BEDS | SYSTEMS        | YEAR OF START |
|-----------|--------------------------------------------------|--------------|----------------|---------------|
| Eskişehir | Osmangazi Ünv. Eğitim Uyg. Ve Araştırma Hast.    | 1000         | HBYS-LBYS-PACS | 1994          |
| Afyon     | Afyon Kocatepe Ünv. A.N.S. Araş. Ve Uyg. Hast.   | 411          | HBYS-LBYS-PACS | 1999          |
| Adana     | Çukurova Ünv. Tıp Fak. Balcalı Hastanesi         | 1200         | HBYS-LBYS-PACS | 2000          |
| Gaziantep | Gaziantep Ünv. Şahinbey Araş. Ve Uyg. Hast.      | 925          | HBYS-LBYS-PACS | 2000          |
| Kayseri   | Erciyes Ünv. Tıp Fakültesi Hastaneleri           | 1350         | HBYS-LBYS      | 2001          |
| Erzurum   | Atatürk Ünv. Hastaneleri                         | 1400         | HBYS-LBYS-PACS | 2001          |
| Hatay     | Mustafa Kemal Ünv. Sağlık Uyg. Ve Arş. Hast.     | 220          | HBYS-LBYS-PACS | 2002          |
| Malatya   | İnönü Ünv. Turgut Özal Tıp Merkezi               | 880          | HBYS-LBYS      | 2003          |
| Elazığ    | Fırat Üniversitesi Hastanesi                     | 880          | HBYS-LBYS-PACS | 2004          |
| Konya     | Konya Üniversitesi Meram Tıp Fak. Hastanesi      | 1300         | HBYS-LBYS-PACS | 2005          |
| Isparta   | Süleyman Demirel Üniversitesi Arş. ve Uyg. Hast. | 561          | HBYS-LBYS-PACS | 2005          |
|           |                                                  |              |                |               |

### **OUR REFERENCES**

| CITY      | HOSPITAL NAME N                              | UMBER OF BEDS | SYSTEMS        | YEAR OF START |
|-----------|----------------------------------------------|---------------|----------------|---------------|
| K.Maraş   | Sütçü İmam Ünv. Tıp Fak. Hastanesi           | 400           | HBYS-LBYS-PACS | 2006          |
| Kırıkkale | Kırıkkale Ünv. S.D. Arş. Ve Uyg. Hast.       | 150           | HBYS-LBYS      | 2006          |
| Konya     | Selçuk Üniversitesi Selçuklu Tıp Fak. Hst.   | 934           | HBYS-LBYS-PACS | 2009          |
| Tekirdağ  | Namık Kemal Ünv. Tıp Fak. Hastanesi          | 93            | HBYS-LBYS-PACS | 2009          |
| Van       | Yüzüncü Yıl Ünv. Tıp Fak. Hast.              | 550           | HBYS-LBYS-PACS | 2010          |
| Tokat     | Gaziosmanpaşa Ünv. Sağlık Arş. Ve Uyg. Hast. | 300           | HBYS-LBYS      | 2011          |
| Ankara    | Gazi Üniversitesi Gazi Hst.                  | 1150          | HBYS-LBYS-PACS | 2013          |
| Edirne    | Trakya Üniversitesi Hastanesi                | 942           | HBYS-LBYS-PACS | 2014          |
| Mersin    | Mersin Üniversitesi Hastanesi                | 638           | HBYS-LBYS-PACS | 2014          |
| Kars      | Kafkas Ünv. Tıp Fakültesi Hastanesi          | 200           | HBYS-LBYS-PACS | 2015          |
| Çanakkale | Çanakkale 18 Mart Ünv. Hastanesi             | 165           | HBYS-LBYS-PACS | 2015          |
|           |                                              |               |                |               |