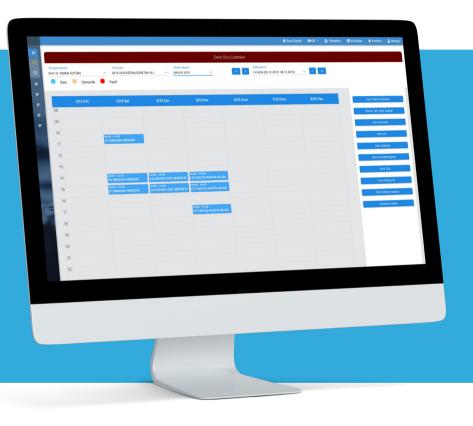

### HOSPITAL INFORMATION MANAGEMENT SYSTEM

Software that will enable the hospital to be financially stronger by more efficient use of hospital resources, patient satisfaction, minimizing service losses and increasing profitability.