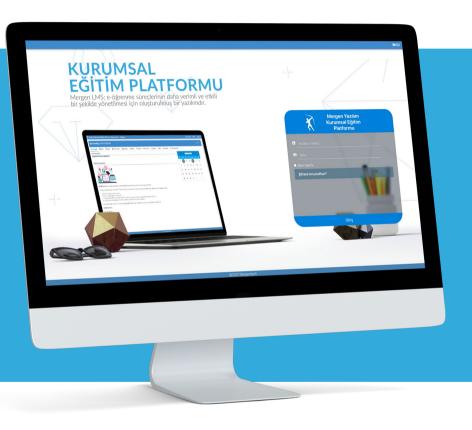

## LEARNING MANAGEMENT SYSTEM

Mergentech Learning Management System is a web-based information management system designed to systematize, carry out, track, store and report all materials in the education process according to the goals, objectives and training strategies of the organizations.