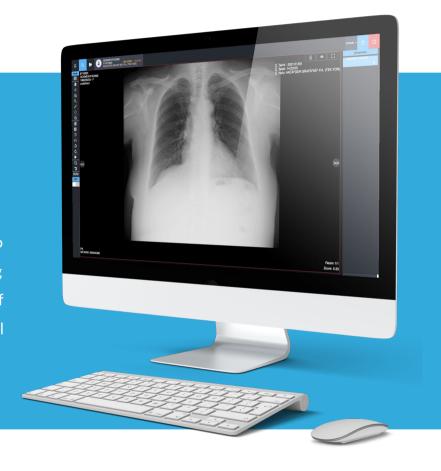

### MEDICAL PICTURE ARCHIVING AND COMMUNICATION SYSTEMS

Mergentech PACS (Picture Archiving and Communication Systems) basically aims to analyze images quickly, easily and with high quality. Reach reliable results by complying with international standards. Integration is provided with all digital devices capable of data transfer in DICOM standard. DICOM printing services are also supported as well as image processing, enlargement, rotation and flipping.