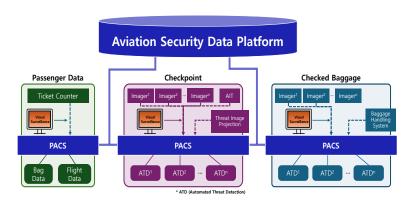

## DICOS-based Aviation Security Data Platform

- Facilitating cross-border security collaboration through real-time aviation data exchange
- Optimizing security screening processes through DICOS standard
- Aligning aviation security protocols with international standards to future-proof security operations