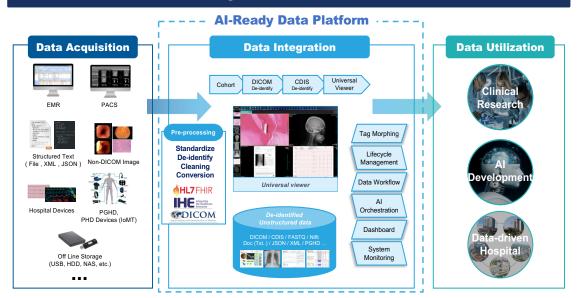

## Data Platform for Common Health Data Space

- · Enhancing the value and usability of health data
- Advancing patient-centric data access & enabling seamless interoperability for continuous healthcare
- Ensuring secure and ethical utilization of health data for research, innovation and policy decisions