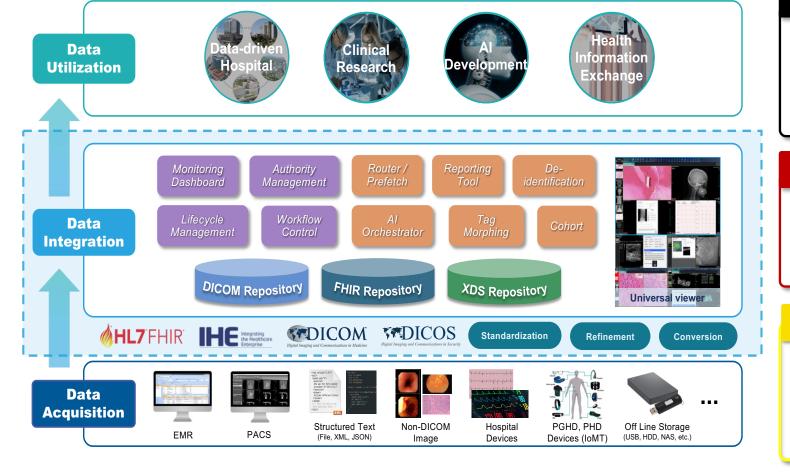

#### Pioneering Health Data Enablement

Core Competences - Data Integration/Exchange

Medical Big Data Interoperability

- Seamless integration with PACS, EMR and HIS with global standards (DICOM, IHE, HL7 FHIR)
- Automated metadata tagging & pre-processing

## Al-Ready Data Processing

- · Al results standardization
- Processing original data to ensure Al-Ready
- Collaboration and Joint R&D with Al companies

## Data Platform for Common Health Data Space

- · Enhancing the value and usability of health data
- Advancing patient-centric data access & enabling seamless interoperability for continuous healthcare
- Ensuring secure and ethical utilization of health data for research, innovation and policy decisions

## Multi-modal Al Agent on Healthcare Data Platform

- Leveraging Multi-modal Al analytics to drive precision medicine & personalized treatment
- Empowering clinical decision-making and driving operational efficiency through workload optimization
- Establishing Al-ready healthcare data ecosystem to accelerate medical research and innovation