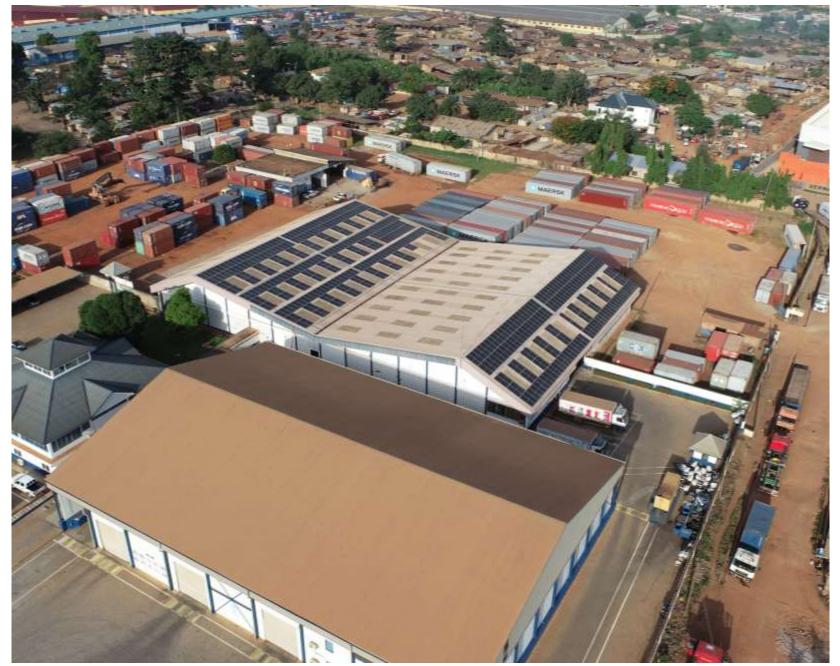

: ITFC Warehouse Site Size : 46 kWp Grid-Tie Location : Gushie

Client : Kuipers Breeders
Site : KBG – Poulty Farm
Size : 378 kWp Hybrid
Location : Sege – Ada West

Client : MTN Scancom

Site : Sakaman

Size : 506 kWp Grid-Tie