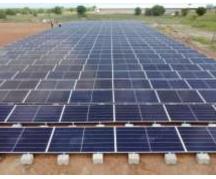

# Reference Projects – Solar PV

Forwarding the Sun

Showcasing Our Stellar Achievements in Solar Energy Projects

Client : Total Energies

Site : 65 sites

Size : 538 kWp Grid-Tie

Location: Across all regions of

Ghana

Client : Fanmilk Danone
Site : Fanmilk Factory
Size : 120 kWp Grid-Tie

Location : Accra

Client :IWAD

Site : IWAD Farm

Size : 499 kWp Hybrid Location : Yagaba

: Ecoligo Client

Site : FanMilk Danone DC Kaase

Size : 220 kWp Grid-Tie Location : Kumasi

: Cargill Ghana Client

: Cargill processing plant : 562 kWp Grid-Tie Site

Size Location: Tema - Freezone

NB. executed in partnership

Client

: Ecoligo : Nyaho Medical Center : 194 kWp Grid-Tie Site

Size

Location : Accra

: Royal Netherlands Embassy : Dutch Residence Client

Site Size : 27 kWp Hybrid Location : Accra

Client : MTN Scancom
Site : Accra 2 Switch
Size : 475 kWp Grid-Tie

Location : Accra

: ITFC Client

: ITFC Warehouse Site Size : 46 kWp Grid-Tie Location : Gushie

Client : Kuipers Breeders
Site : KBG – Poulty Farm
Size : 378 kWp Hybrid
Location : Sege – Ada West

Client : MTN Scancom

Site : Sakaman

Size : 506 kWp Grid-Tie

Location : Accra

Client : Sapholda Ventures

Site : Coldroom/Warehouse Size : 454 kWp Grid-Tie Location : Tse addo - Accra

Client : FTC/Golden Exotics

Site : Coldroom
Size : 200 kWp Grid-Tie
Location : Tema Harbour

#### UNDER CONSTRUCTION

Client : Helios Solar Company

Site : IWC Warehouse Size : 16.82 MWp Grid-Tie

Location: Tema Freezone