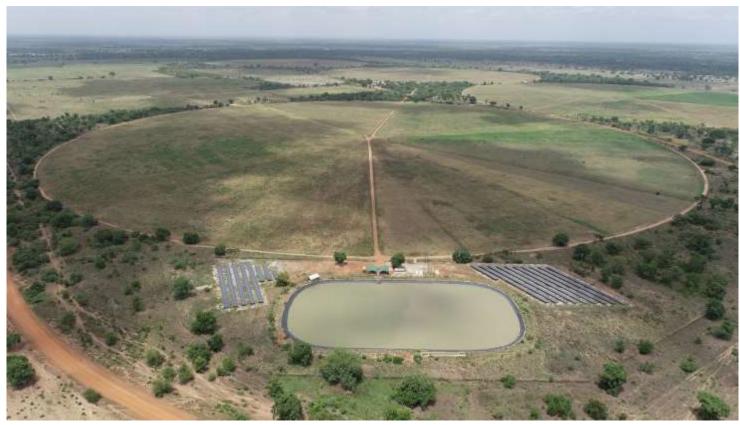

Ghana

Client : Fanmilk Danone
Site : Fanmilk Factory
Size : 120 kWp Grid-Tie

Location : Accra

Client :IWAD

Site : IWAD Farm

Size : 499 kWp Hybrid Location : Yagaba

: Ecoligo Client

Site : FanMilk Danone DC Kaase