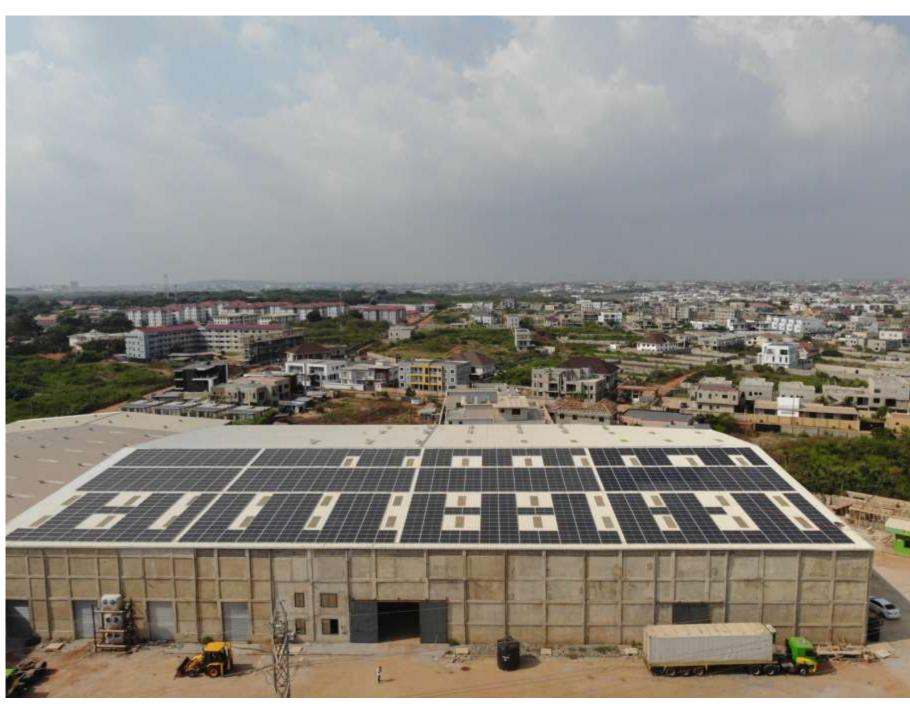

# Reference Projects – Solar PV

Forwarding the Sun

Showcasing Our Stellar Achievements in Solar Energy Projects

Client : Total Energies

Site : 65 sites

Size : 538 kWp Grid-Tie

Location: Across all regions of

Ghana

Client : Fanmilk Danone
Site : Fanmilk Factory
Size : 120 kWp Grid-Tie

Location : Accra

Client :IWAD

Site : IWAD Farm

Size : 499 kWp Hybrid Location : Yagaba

: Ecoligo Client

Site : FanMilk Danone DC Kaase