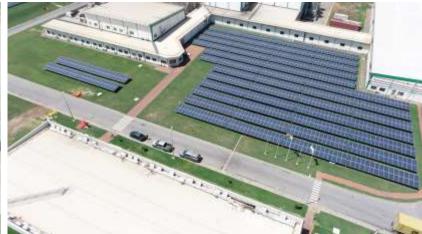

# Reference Projects – Solar PV

Forwarding the Sun

Showcasing Our Stellar Achievements in Solar Energy Projects

Client : Total Energies

Site : 65 sites

Size : 538 kWp Grid-Tie

Location: Across all regions of

Ghana

Client : Fanmilk Danone
Site : Fanmilk Factory
Size : 120 kWp Grid-Tie

Location : Accra

Client :IWAD

Site : IWAD Farm

Size : 499 kWp Hybrid Location : Yagaba

: Ecoligo Client

Site : FanMilk Danone DC Kaase

Size : 220 kWp Grid-Tie Location : Kumasi

: Cargill Ghana Client

: Cargill processing plant : 562 kWp Grid-Tie Site

Size Location: Tema - Freezone

NB. executed in partnership

Client

: Ecoligo : Nyaho Medical Center : 194 kWp Grid-Tie Site

Size

Location : Accra

: Royal Netherlands Embassy : Dutch Residence Client

Site Size : 27 kWp Hybrid Location : Accra

Client : MTN Scancom
Site : Accra 2 Switch
Size : 475 kWp Grid-Tie

Location : Accra

: ITFC Client

: ITFC Warehouse Site Size : 46 kWp Grid-Tie Location : Gushie

Client : Kuipers Breeders
Site : KBG – Poulty Farm
Size : 378 kWp Hybrid
Location : Sege – Ada West

Client : MTN Scancom

Site : Sakaman

Size : 506 kWp Grid-Tie

Location : Accra

Client : Sapholda Ventures

Site : Coldroom/Warehouse Size : 454 kWp Grid-Tie Location : Tse addo - Accra

Client : FTC/Golden Exotics

Site : Coldroom
Size : 200 kWp Grid-Tie
Location : Tema Harbour

#### UNDER CONSTRUCTION

Client : Helios Solar Company

Site : IWC Warehouse Size : 16.82 MWp Grid-Tie

Location: Tema Freezone