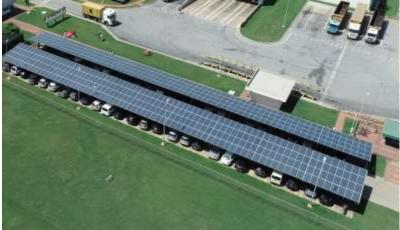

# Reference Projects – Solar PV

Forwarding the Sun

Showcasing Our Stellar Achievements in Solar Energy Projects

Client : Total Energies

Site : 65 sites

Size : 538 kWp Grid-Tie

Location: Across all regions of

Ghana

Client : Fanmilk Danone
Site : Fanmilk Factory
Size : 120 kWp Grid-Tie

Location : Accra

Client :IWAD

Site : IWAD Farm

Size : 499 kWp Hybrid Location : Yagaba

: Ecoligo Client

Site : FanMilk Danone DC Kaase

Size : 220 kWp Grid-Tie Location : Kumasi

: Cargill Ghana Client

: Cargill processing plant : 562 kWp Grid-Tie Site

Size Location: Tema - Freezone

NB. executed in partnership

Client

: Ecoligo : Nyaho Medical Center : 194 kWp Grid-Tie Site