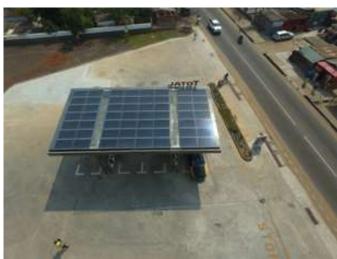

# Reference Projects – Solar PV

Forwarding the Sun

Showcasing Our Stellar Achievements in Solar Energy Projects

Client : Total Energies

Site : 65 sites

Size : 538 kWp Grid-Tie

Location: Across all regions of

Ghana

Client : Fanmilk Danone
Site : Fanmilk Factory
Size : 120 kWp Grid-Tie

Location : Accra

Client :IWAD

Site : IWAD Farm

Size : 499 kWp Hybrid Location : Yagaba

: Ecoligo Client

Site : FanMilk Danone DC Kaase

Size : 220 kWp Grid-Tie Location : Kumasi

: Cargill Ghana Client

: Cargill processing plant : 562 kWp Grid-Tie Site

Size Location: Tema - Freezone

NB. executed in partnership

Client

: Ecoligo : Nyaho Medical Center : 194 kWp Grid-Tie Site

Size

Location : Accra

: Royal Netherlands Embassy : Dutch Residence Client

Site Size : 27 kWp Hybrid Location : Accra

Client : MTN Scancom
Site : Accra 2 Switch
Size : 475 kWp Grid-Tie

Location : Accra

: ITFC Client

: ITFC Warehouse Site Size : 46 kWp Grid-Tie Location : Gushie

Client : Kuipers Breeders
Site : KBG – Poulty Farm
Size : 378 kWp Hybrid
Location : Sege – Ada West

Client : MTN Scancom

Site : Sakaman

Size : 506 kWp Grid-Tie

Location : Accra

Client : Sapholda Ventures

Site : Coldroom/Warehouse Size : 454 kWp Grid-Tie Location : Tse addo - Accra

Client : FTC/Golden Exotics

Site : Coldroom
Size : 200 kWp Grid-Tie
Location : Tema Harbour