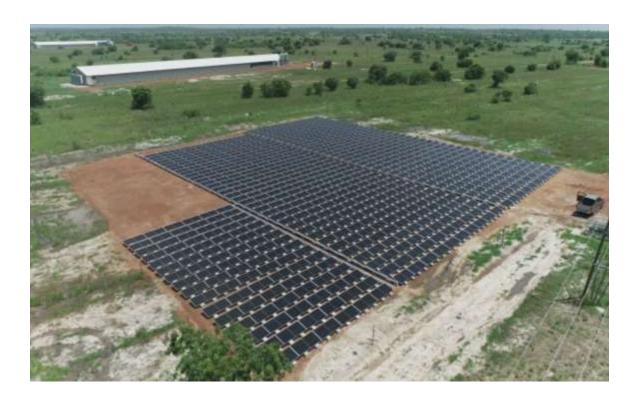

# Reference Projects – Solar PV

Forwarding the Sun

Showcasing Our Stellar Achievements in Solar Energy Projects

Client : Total Energies

Site : 65 sites

Size : 538 kWp Grid-Tie

Location: Across all regions of

#### UNDER CONSTRUCTION

Client : Helios Solar Company

Site : IWC Warehouse Size : 16.82 MWp Grid-Tie

Location: Tema Freezone