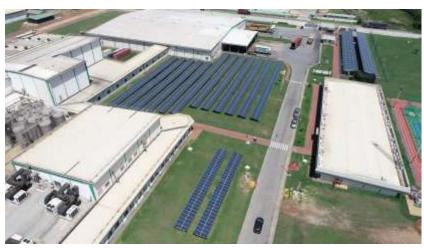

# Reference Projects – Solar PV

Forwarding the Sun

Showcasing Our Stellar Achievements in Solar Energy Projects

Client : Total Energies

Site : 65 sites

Size : 538 kWp Grid-Tie

Location: Across all regions of

Ghana

Client : Fanmilk Danone
Site : Fanmilk Factory
Size : 120 kWp Grid-Tie

Location : Accra

Client :IWAD

Site : IWAD Farm

Size : 499 kWp Hybrid Location : Yagaba

: Ecoligo Client

Site : FanMilk Danone DC Kaase

Size : 220 kWp Grid-Tie Location : Kumasi

: Cargill Ghana Client

: Cargill processing plant : 562 kWp Grid-Tie Site

Size Location: Tema - Freezone

NB. executed in partnership

Client

: Ecoligo : Nyaho Medical Center : 194 kWp Grid-Tie Site