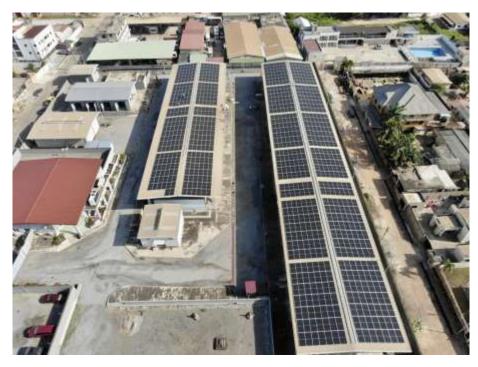

# Reference Projects – Solar PV

Forwarding the Sun

Showcasing Our Stellar Achievements in Solar Energy Projects

Client : Total Energies

Site : 65 sites

Size : 538 kWp Grid-Tie

Location: Across all regions of

Ghana

Client : Fanmilk Danone
Site : Fanmilk Factory
Size : 120 kWp Grid-Tie

Location : Accra

Client :IWAD

Site : IWAD Farm

Size : 499 kWp Hybrid Location : Yagaba

: Ecoligo Client

Site : FanMilk Danone DC Kaase

Size : 220 kWp Grid-Tie Location : Kumasi

: Cargill Ghana Client

: Cargill processing plant : 562 kWp Grid-Tie Site

Size Location: Tema - Freezone

NB. executed in partnership

Client

: Ecoligo : Nyaho Medical Center : 194 kWp Grid-Tie Site

Size

Location : Accra

: Royal Netherlands Embassy : Dutch Residence Client

Site Size : 27 kWp Hybrid Location : Accra

Client : MTN Scancom
Site : Accra 2 Switch
Size : 475 kWp Grid-Tie

Location : Accra

: ITFC Client

: ITFC Warehouse Site Size : 46 kWp Grid-Tie Location : Gushie

Client : Kuipers Breeders
Site : KBG – Poulty Farm
Size : 378 kWp Hybrid
Location : Sege – Ada West

Client : MTN Scancom

Site : Sakaman

Size : 506 kWp Grid-Tie

Location : Accra

Client : Sapholda Ventures

Site : Coldroom/Warehouse Size : 454 kWp Grid-Tie Location : Tse addo - Accra

Client : FTC/Golden Exotics

Site : Coldroom
Size : 200 kWp Grid-Tie
Location : Tema Harbour

#### UNDER CONSTRUCTION

Client : Helios Solar Company

Site : IWC Warehouse Size : 16.82 MWp Grid-Tie

Location: Tema Freezone