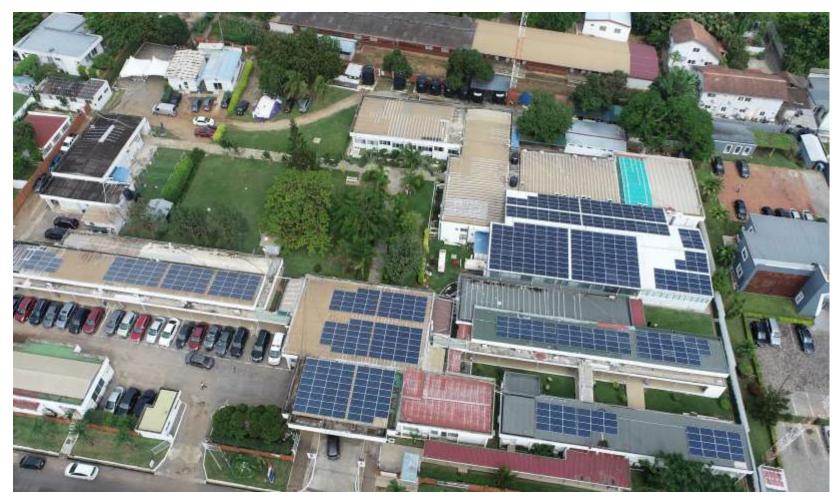

# Reference Projects – Solar PV

Forwarding the Sun

Showcasing Our Stellar Achievements in Solar Energy Projects

Client : Total Energies

Site : 65 sites

Size : 538 kWp Grid-Tie

Location: Across all regions of

Ghana

Client : Fanmilk Danone
Site : Fanmilk Factory
Size : 120 kWp Grid-Tie

Location : Accra

Client :IWAD

Site : IWAD Farm

Size : 499 kWp Hybrid Location : Yagaba

: Ecoligo Client

Site : FanMilk Danone DC Kaase

Size : 220 kWp Grid-Tie Location : Kumasi

: Cargill Ghana Client

: Cargill processing plant : 562 kWp Grid-Tie Site

Size Location: Tema - Freezone

NB. executed in partnership

Client

: Ecoligo : Nyaho Medical Center : 194 kWp Grid-Tie Site

Size

Location : Accra

: Royal Netherlands Embassy : Dutch Residence Client

Site Size : 27 kWp Hybrid Location : Accra

Client : MTN Scancom
Site : Accra 2 Switch
Size : 475 kWp Grid-Tie

Location : Accra

: ITFC Client

: ITFC Warehouse Site Size : 46 kWp Grid-Tie Location : Gushie

Client : Kuipers Breeders
Site : KBG – Poulty Farm
Size : 378 kWp Hybrid
Location : Sege – Ada West

Client : MTN Scancom

Site : Sakaman

Size : 506 kWp Grid-Tie

Location : Accra

Client : Sapholda Ventures

Site : Coldroom/Warehouse Size : 454 kWp Grid-Tie Location : Tse addo - Accra

Client : FTC/Golden Exotics

Site : Coldroom
Size : 200 kWp Grid-Tie
Location : Tema Harbour