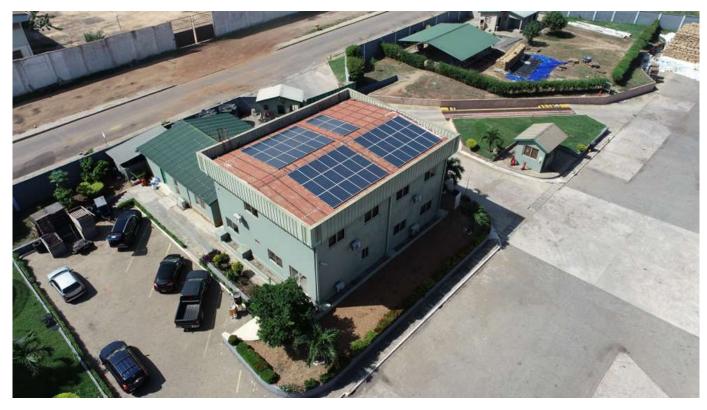

# Reference Projects – Solar PV

Forwarding the Sun

Showcasing Our Stellar Achievements in Solar Energy Projects

Client : Total Energies

Site : 65 sites

Size : 538 kWp Grid-Tie

Location: Across all regions of

Ghana

Client : Fanmilk Danone
Site : Fanmilk Factory
Size : 120 kWp Grid-Tie

Location : Accra

Client :IWAD

Site : IWAD Farm

Size : 499 kWp Hybrid Location : Yagaba

: Ecoligo Client

Site : FanMilk Danone DC Kaase