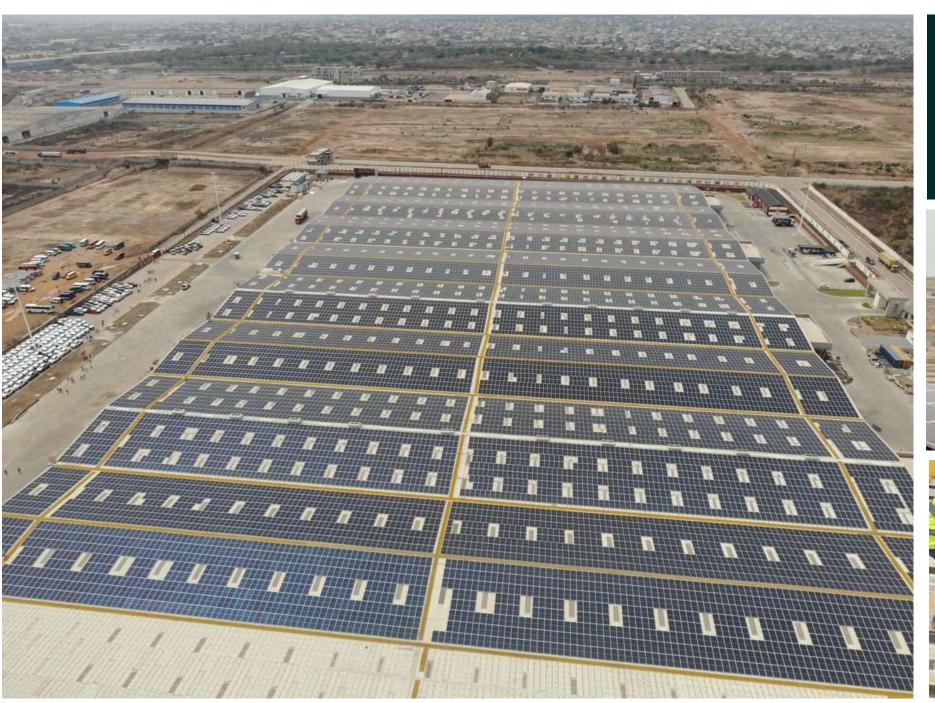

#### UNDER CONSTRUCTION

Client : Helios Solar Company

Site : IWC Warehouse Size : 16.82 MWp Grid-Tie

Location: Tema Freezone