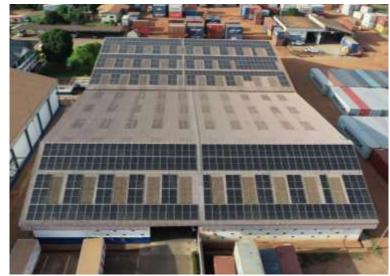

# Reference Projects – Solar PV

Forwarding the Sun

Showcasing Our Stellar Achievements in Solar Energy Projects

Client : Total Energies

Site : 65 sites

Size : 538 kWp Grid-Tie

Location: Across all regions of

Ghana

Client : Fanmilk Danone
Site : Fanmilk Factory
Size : 120 kWp Grid-Tie

Location : Accra

Client :IWAD

Site : IWAD Farm

Size : 499 kWp Hybrid Location : Yagaba

: Ecoligo Client

Site : FanMilk Danone DC Kaase

Size : 220 kWp Grid-Tie Location : Kumasi

: Cargill Ghana Client

: Cargill processing plant : 562 kWp Grid-Tie Site

Size Location: Tema - Freezone

NB. executed in partnership

Client

: Ecoligo : Nyaho Medical Center : 194 kWp Grid-Tie Site