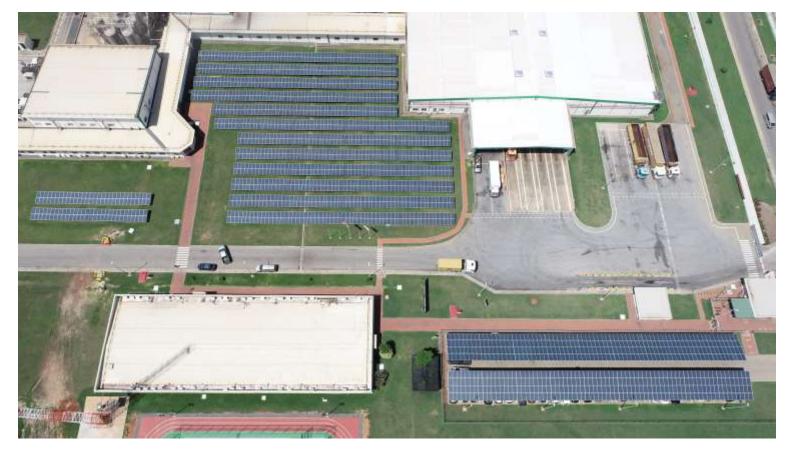

# Reference Projects – Solar PV

Forwarding the Sun

Showcasing Our Stellar Achievements in Solar Energy Projects

Client : Total Energies

Site : 65 sites

Size : 538 kWp Grid-Tie

Location: Across all regions of

Ghana

Client : Fanmilk Danone
Site : Fanmilk Factory
Size : 120 kWp Grid-Tie

Location : Accra

Client :IWAD

Site : IWAD Farm

Size : 499 kWp Hybrid Location : Yagaba

: Ecoligo Client

Site : FanMilk Danone DC Kaase

Size : 220 kWp Grid-Tie Location : Kumasi

: Cargill Ghana Client

: Cargill processing plant : 562 kWp Grid-Tie Site

Size Location: Tema - Freezone

NB. executed in partnership

Client

: Ecoligo : Nyaho Medical Center : 194 kWp Grid-Tie Site