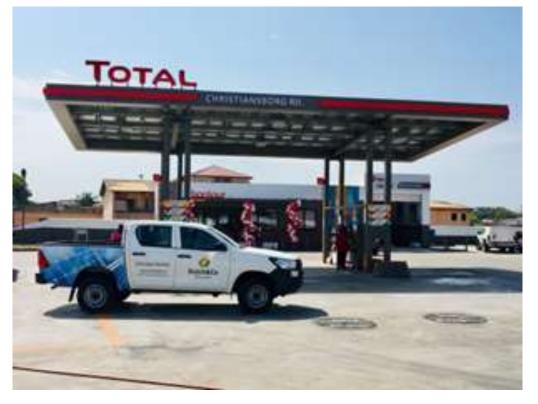

# Reference Projects – Solar PV

Forwarding the Sun

Showcasing Our Stellar Achievements in Solar Energy Projects

Client : Total Energies

Site : 65 sites

Size : 538 kWp Grid-Tie

Location: Across all regions of