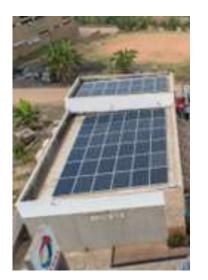

# Reference Projects – Solar PV

Forwarding the Sun

Showcasing Our Stellar Achievements in Solar Energy Projects

Client : Total Energies

Site : 65 sites

Size : 538 kWp Grid-Tie

Location: Across all regions of

Ghana

Client : Fanmilk Danone
Site : Fanmilk Factory
Size : 120 kWp Grid-Tie

Location : Accra

Client :IWAD

Site : IWAD Farm

Size : 499 kWp Hybrid Location : Yagaba

: Ecoligo Client

Site : FanMilk Danone DC Kaase

Size : 220 kWp Grid-Tie Location : Kumasi

: Cargill Ghana Client

: Cargill processing plant : 562 kWp Grid-Tie Site

Size Location: Tema - Freezone

NB. executed in partnership

Client

: Ecoligo : Nyaho Medical Center : 194 kWp Grid-Tie Site

Size

Location : Accra

: Royal Netherlands Embassy : Dutch Residence Client

Site Size : 27 kWp Hybrid Location : Accra

Client : MTN Scancom
Site : Accra 2 Switch
Size : 475 kWp Grid-Tie

Location : Accra

: ITFC Client

: ITFC Warehouse Site Size : 46 kWp Grid-Tie Location : Gushie

Client : Kuipers Breeders
Site : KBG – Poulty Farm
Size : 378 kWp Hybrid
Location : Sege – Ada West

Client : MTN Scancom

Site : Sakaman

Size : 506 kWp Grid-Tie

Location : Accra

Client : Sapholda Ventures

Site : Coldroom/Warehouse Size : 454 kWp Grid-Tie Location : Tse addo - Accra

Client : FTC/Golden Exotics

Site : Coldroom
Size : 200 kWp Grid-Tie
Location : Tema Harbour