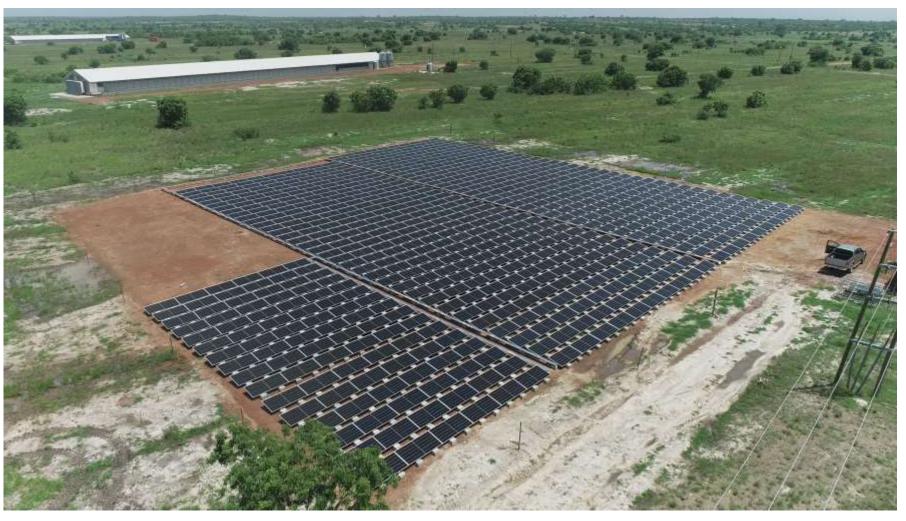

#### UNDER CONSTRUCTION

Client : Helios Solar Company

Site : IWC Warehouse Size : 16.82 MWp Grid-Tie

Location: Tema Freezone