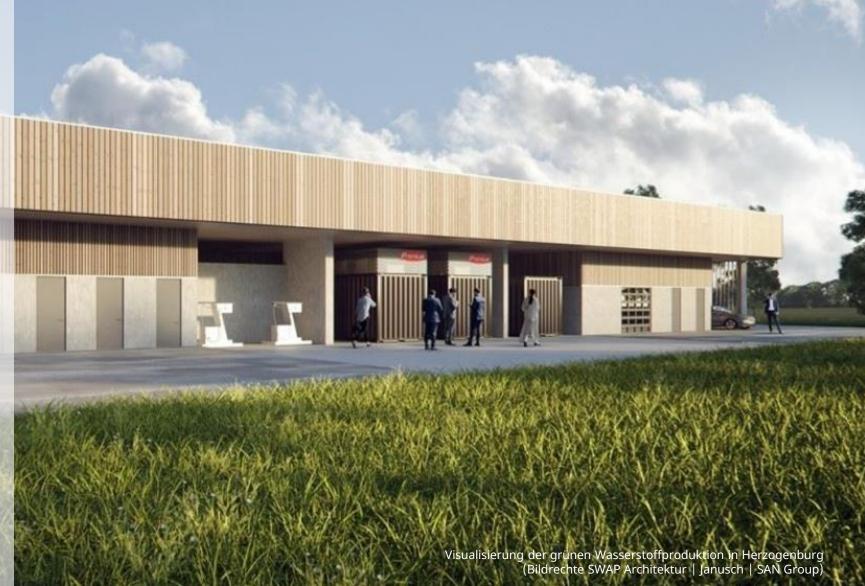

# Solhub in Herzogenburg

- First green hydrogen production
   & refuling in Lower Austria
- SAN Group will produce up to 100
   kg H2 per day starting 2022
- 1,5 MW rooftop photovoltaic system
- 700 bar precooled refueling
- Filling point for transport container
- Initial operation spring 2022