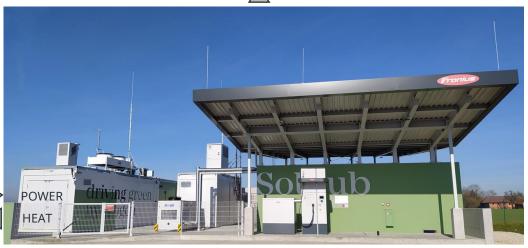

# Solhub in Herzogenburg

- First green hydrogen production
   & refuling in Lower Austria
- SAN Group will produce up to 100
   kg H2 per day starting 2022
- 1,5 MW rooftop photovoltaic system
- 700 bar precooled refueling
- Filling point for transport container
- Initial operation spring 2022