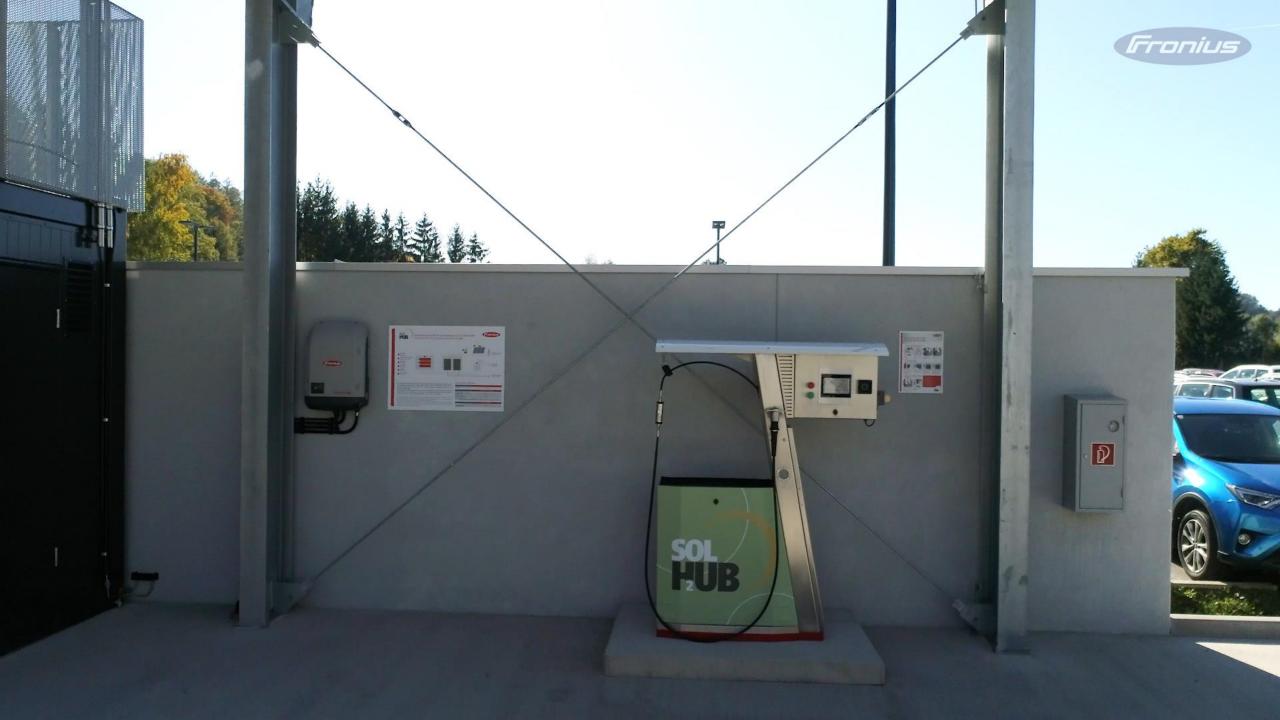

## Solhub in Steinhaus

- Currently begin of operation, Steinhaus -Upper Austria
- Local production of green hydrogen
- Step 1: 700 bar refueling
- prepared: 350 bar refueling
- Modular & expandableto 192 kg / Tag