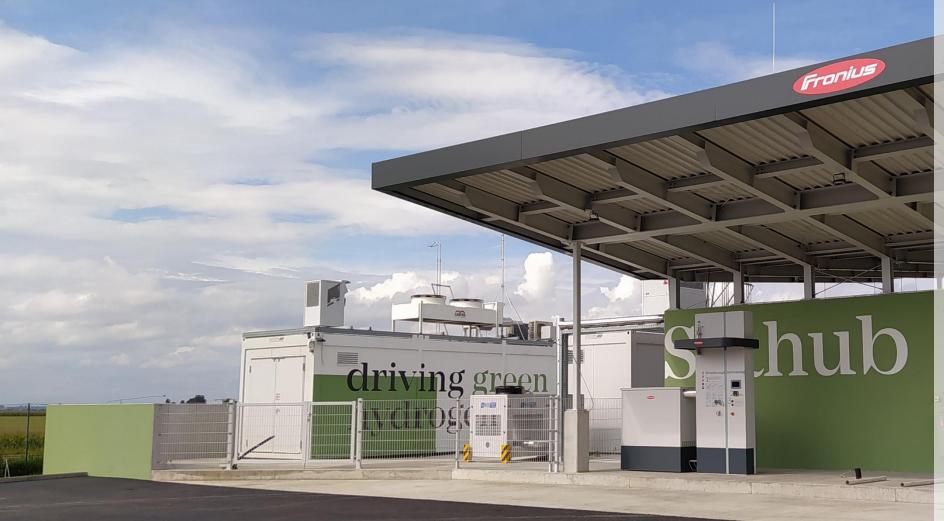

# Solhub in Herzogenburg

- First green hydrogen production
   & refuling in Lower Austria
- SAN Group will produce up to 100
   kg H2 per day starting 2022
- 1,5 MW rooftop photovoltaic system
- 700 bar precooled refueling
- Filling point for transport container
- Initial operation spring 2022