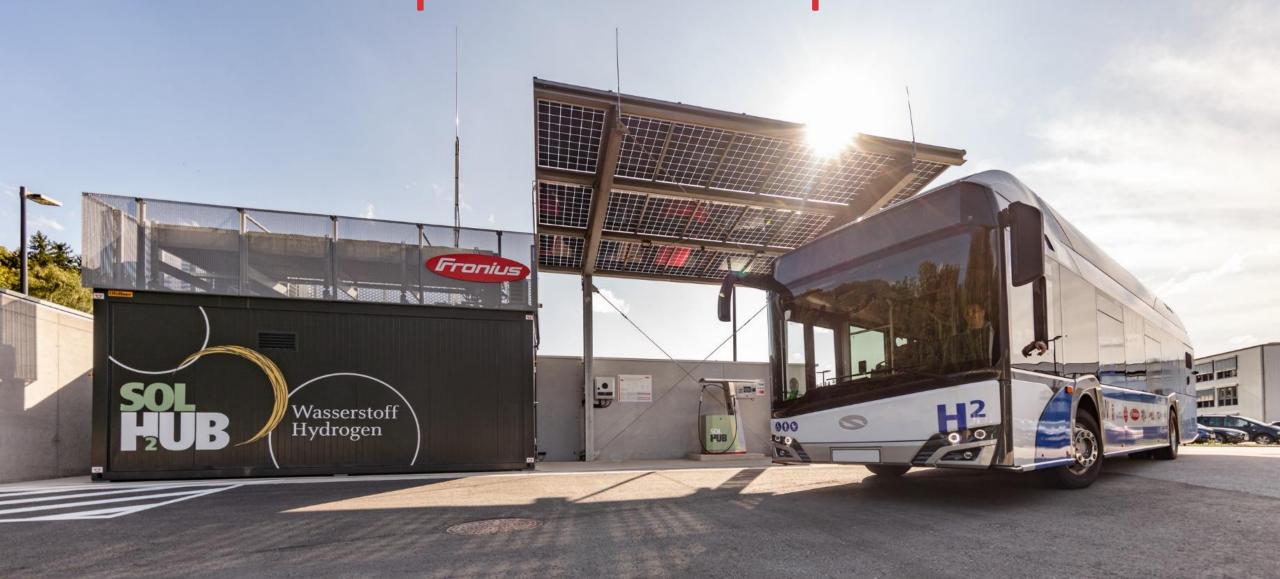

# Solhub for public transport

## Solhub in Steinhaus

- Currently begin of operation, Steinhaus -Upper Austria
- Local production of green hydrogen
- Step 1: 700 bar refueling
- prepared: 350 bar refueling
- Modular & expandableto 192 kg / Tag