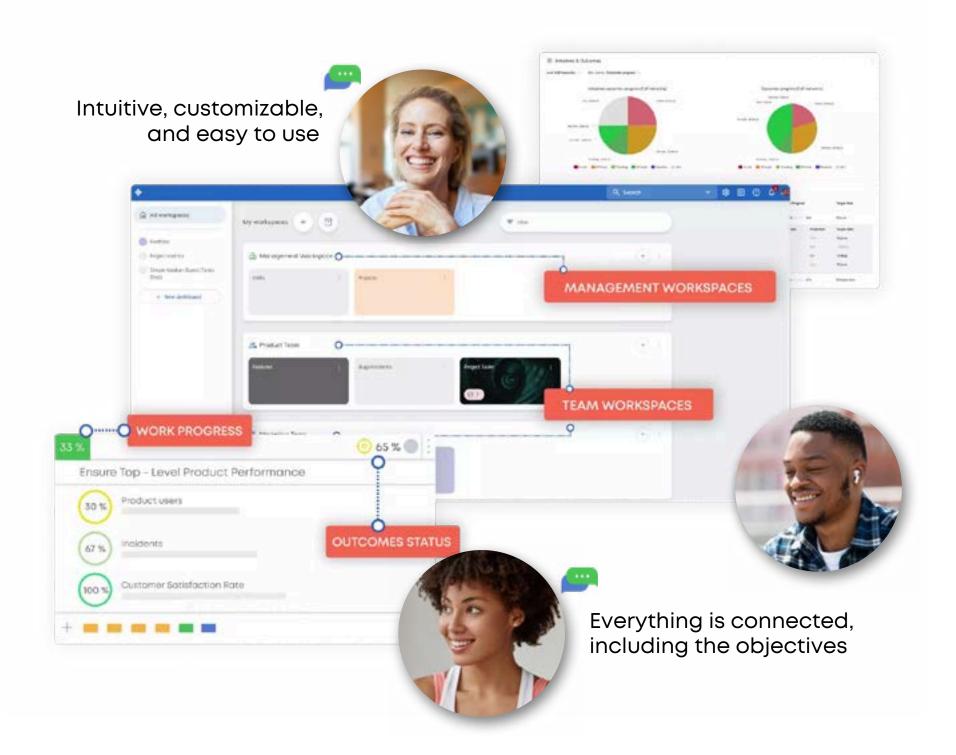

## Flexibility to Grow

Your business is unique, and our solution is tailored precisely to your pain points. Adapt and grow with our platform, which is highly customizable, intuitive, and straightforward. It keeps up with your company's maturity and growth, supporting multiple methodologies and always keeping your teams focused on the outcome.

## Consolidate Multiple Tools

Get your customized solution up and running in weeks and consolidate three essential categories: OKRs, PPM (Product/Project Portfolio Management), and Work Management. Optimize costs by replacing several isolated tools with a unified system where everything is connected.

Visual Portfolio Management & Outcomes

Centralize portfolio management to monitor efficiency and effectiveness in one place. Visual management facilitates real-time course corrections, ensuring strategic alignment with business objectives.