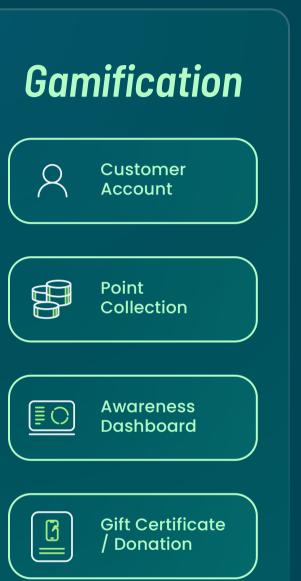

#### Gamification

We increase the collection and recycling of electronic waste through gamification.