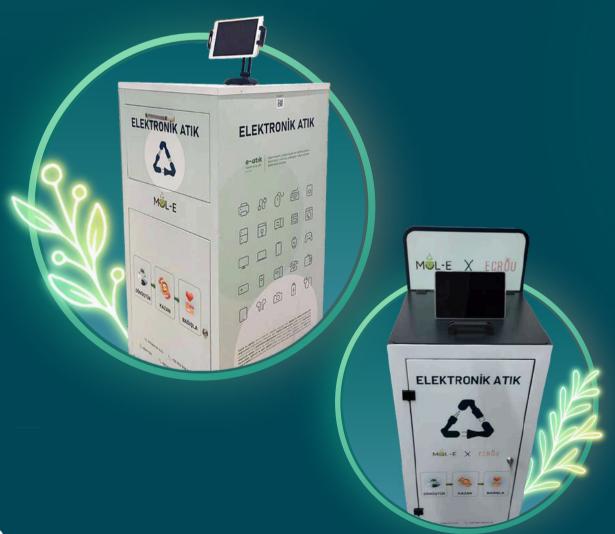

#### Newest Technology!

Visual Recognition

Metal Detection

Volume Detection

Drop off your e-waste at a Mol-e ATM.

Your earnings load into your card.