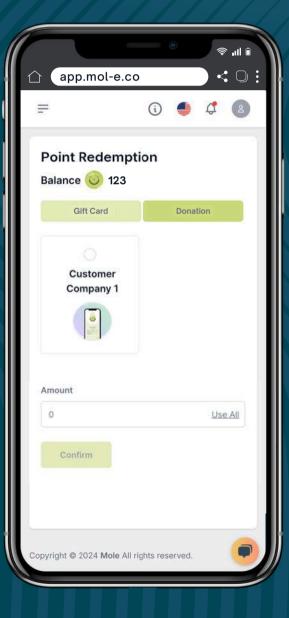

#### Gamification

We increase the collection and recycling of electronic waste through gamification.