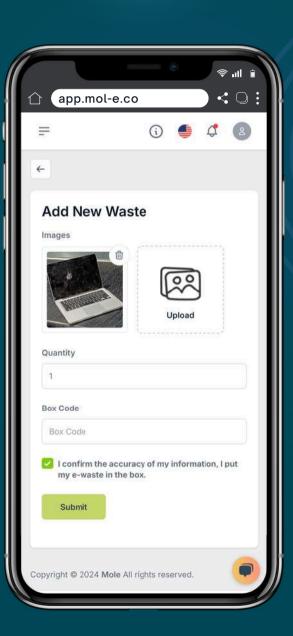

#### Gamification

We increase the collection and recycling of electronic waste through gamification.