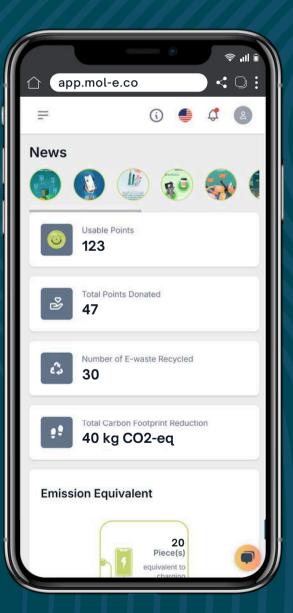

#### Gamification

We increase the collection and recycling of electronic waste through gamification.

### Our Sustainability Goals

Must have;