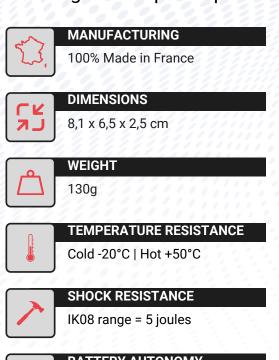

### PRODUCT DATASHEET

The KAPTREK PRO PILOT product is crafted to adhere to MIL-STD-810G standards (not qualified yet), ensuring durability in challenging environments. Its construction is engineered to withstand harsh conditions, with specifications varying slightly depending on the specific environmental demands, such as extreme cold or heat, as well as high atmospheric pressure.