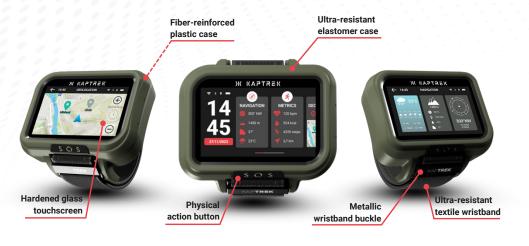

### **CUSTOMIZE YOUR HARDWARE**

KAPTREK PRO PILOT offers unparalleled flexibility in hardware customization to meet the specific needs of each user. From mounting options to new components and integrated features, our team works closely with clients to design tailor-made solutions suited to their operational requirements. With customization options such as choice of casing, specific hardware features, and mounting accessories, every KAPTREK PRO PILOT is unique and perfectly suited to its user.