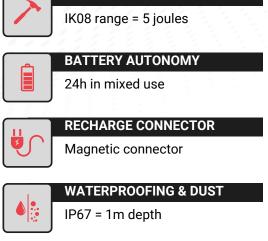

### PRODUCT DATASHEET

The KAPTREK PRO PILOT product is crafted to adhere to MIL-STD-810G standards (not qualified yet), ensuring durability in challenging environments. Its construction is engineered to withstand harsh conditions, with specifications varying slightly depending on the specific environmental demands, such as extreme cold or heat, as well as high atmospheric pressure.