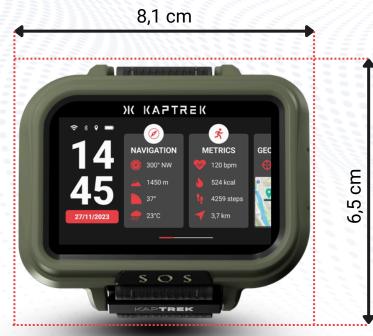

# **PRODUCT SPECIFICATIONS**

| HARDWARE     | DETAILS                                  |
|--------------|------------------------------------------|
| Screen       | 2,4 inch / 52.32(H)*31.392(V)mm          |
| Resolution   | 800(RGB)*480                             |
| Battery      | 1800mAh                                  |
| GPU          | ARM® Cortex®-A5 / 32bit / 500MHz         |
| IMU          | 3 axis                                   |
| Wi-Fi        | Wi-Fi Radio 802.11 a/b/g/n 2.4 & 5.0 GHz |
| Bluetooth    | Bluetooth BR/EDR/LE 5.1                  |
| GNSS         | GPS / GLONASS / GALILEO                  |
| SDRAM        | 4Go                                      |
| eMMC         | 8Go                                      |
| Flash memory | 16Mb                                     |