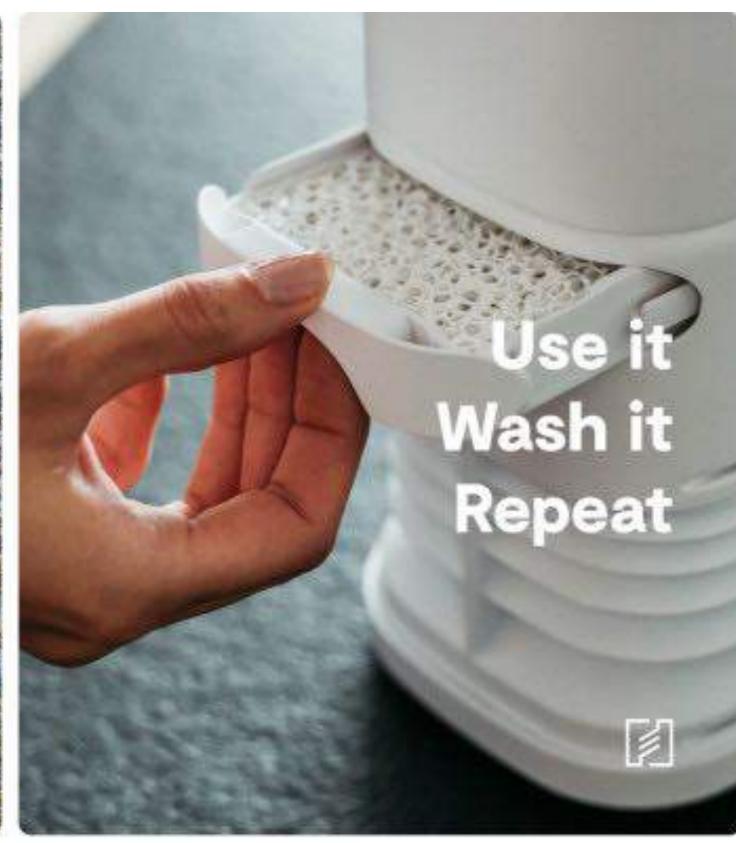

#### Step 1

The external pre-filter in Technical Fabric blocks large particles like particulate matter, pollen, dander, and dust.

The filter is removable and machine washable in the laundry, reducing both costs & waste compared to disposable filters.

#### Step 2

The already partially filtered air is conveyed into the core of Eteria, where it is purified by our innovative and latest generation **photocatalytic filter**.

The filter is washable under tap water, reducing both costs & waste compared to disposable filters.

A solid case protects the filter and makes washing operations easier.

# No filter replacement

Both Eteria's filters DON'T need to be replaced.

On one side, you just need to wash the Nano Ceramic Filter under tap water, let it dry, and then it's ready to be used again.

On the other side, the external **pre-filter** can be **easily washed** in the washing machine.