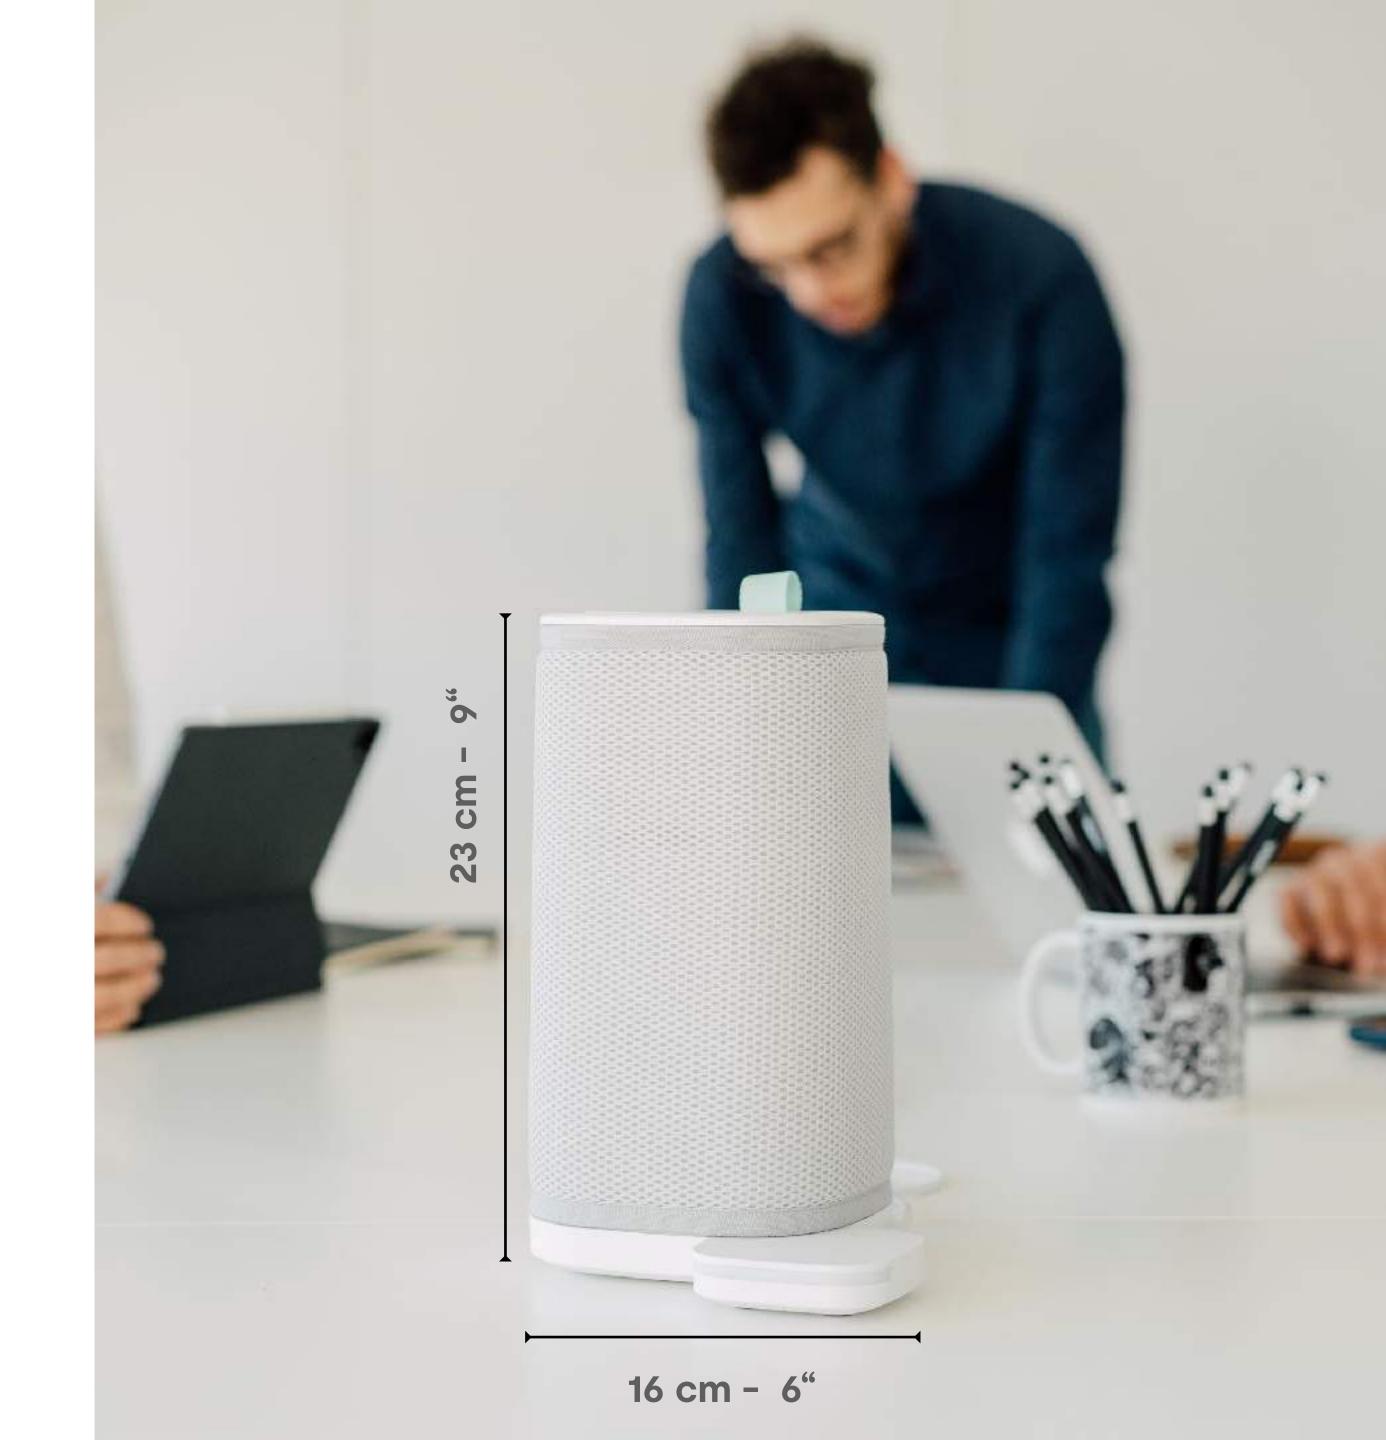

#### Perfect for Desk Placement

The compact dimensions makes it possible to use Eteria on any desk - the **perfect** solution for any PC Worker or Gamer.

Desk positioning is made even more comfortable by the possibility of **powering Eteria through an USB port** with a USB-C cable.