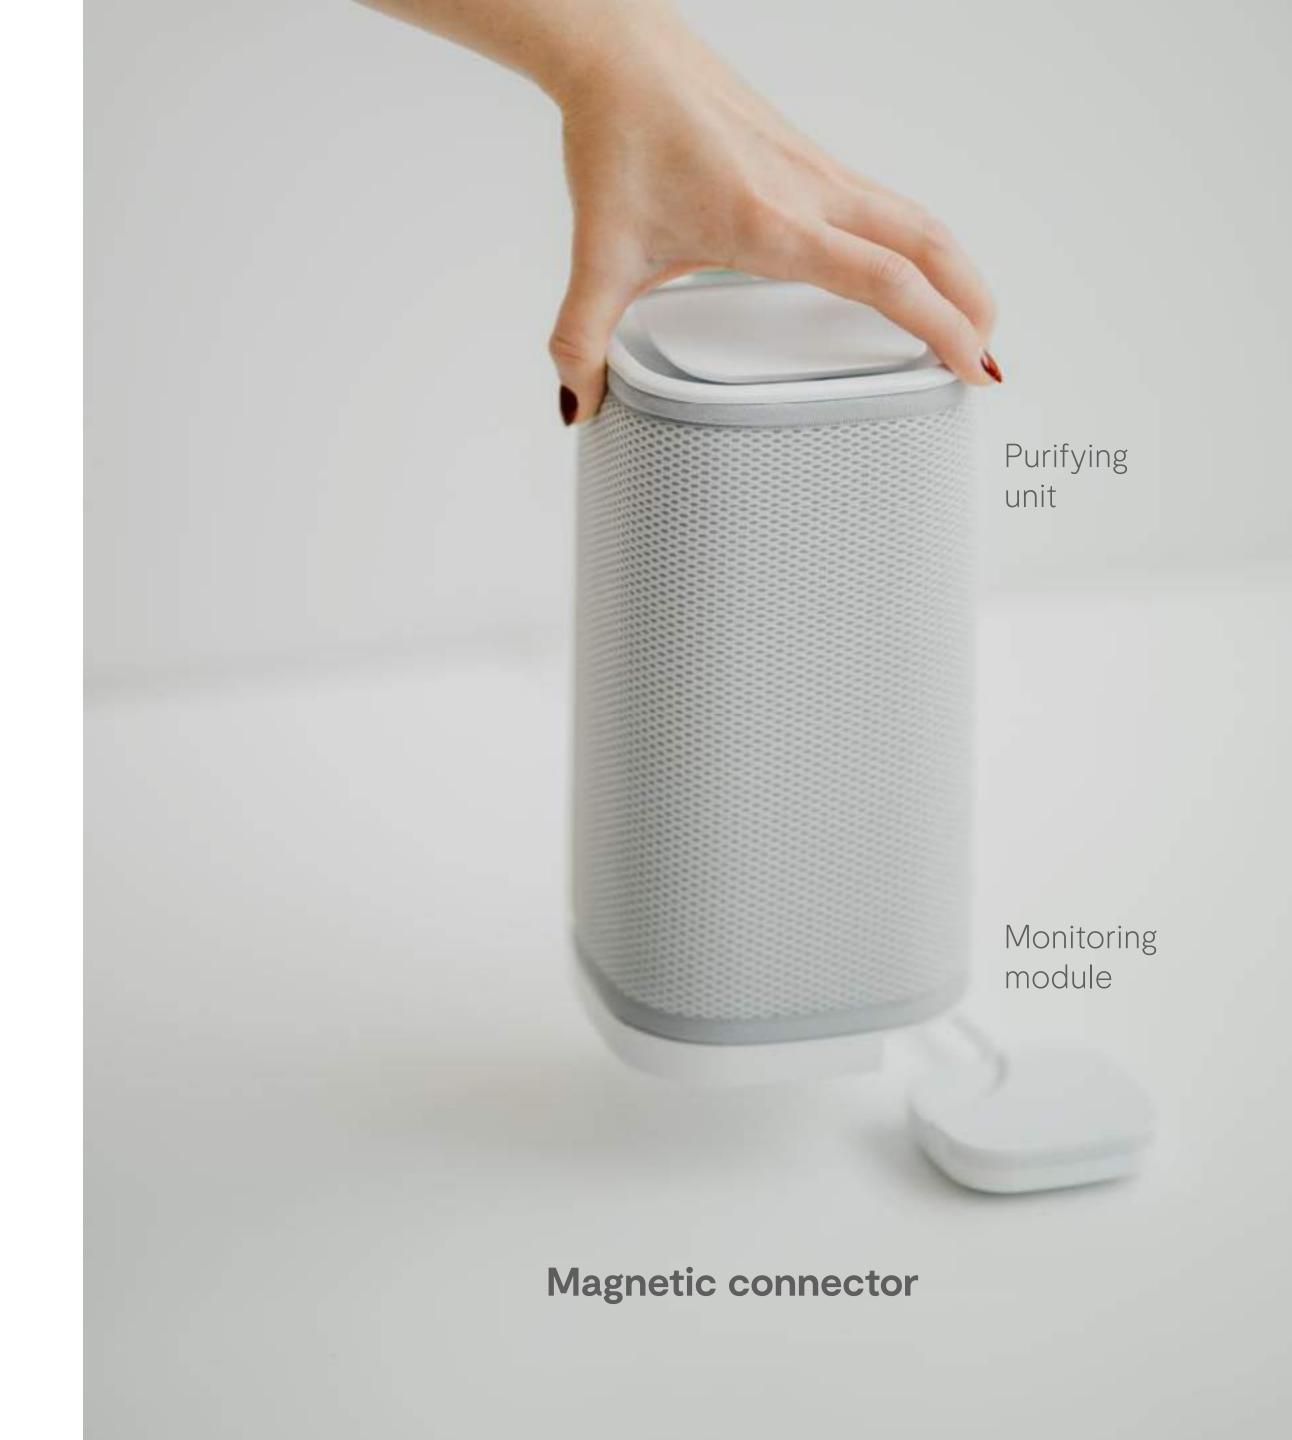

## 2 products 1 solution

Eteria is made of 2 different parts: the purifying unit and the monitoring module. The latter can also be used on its own as a smart Air Quality Monitor.

Thanks to a smart network of modules (containing the sensors) and mobile purifiers, Eteria performs a complete mapping of your spaces to eliminate pollutants and intelligently purify every corner of your home.

#### Monitoring Module

The Monitoring Module is the brain of Eteria. It houses all the components needed for **Internet connectivity** and is equipped with **4 high-quality sensors**:

- ▶ Temperature
- ▶ Humidity
- ► VOCs (Volatile Organic Compounds the most common type of Indoor Air pollutant)
- ▶ Carbon Dioxide equivalent (CO₂eq)