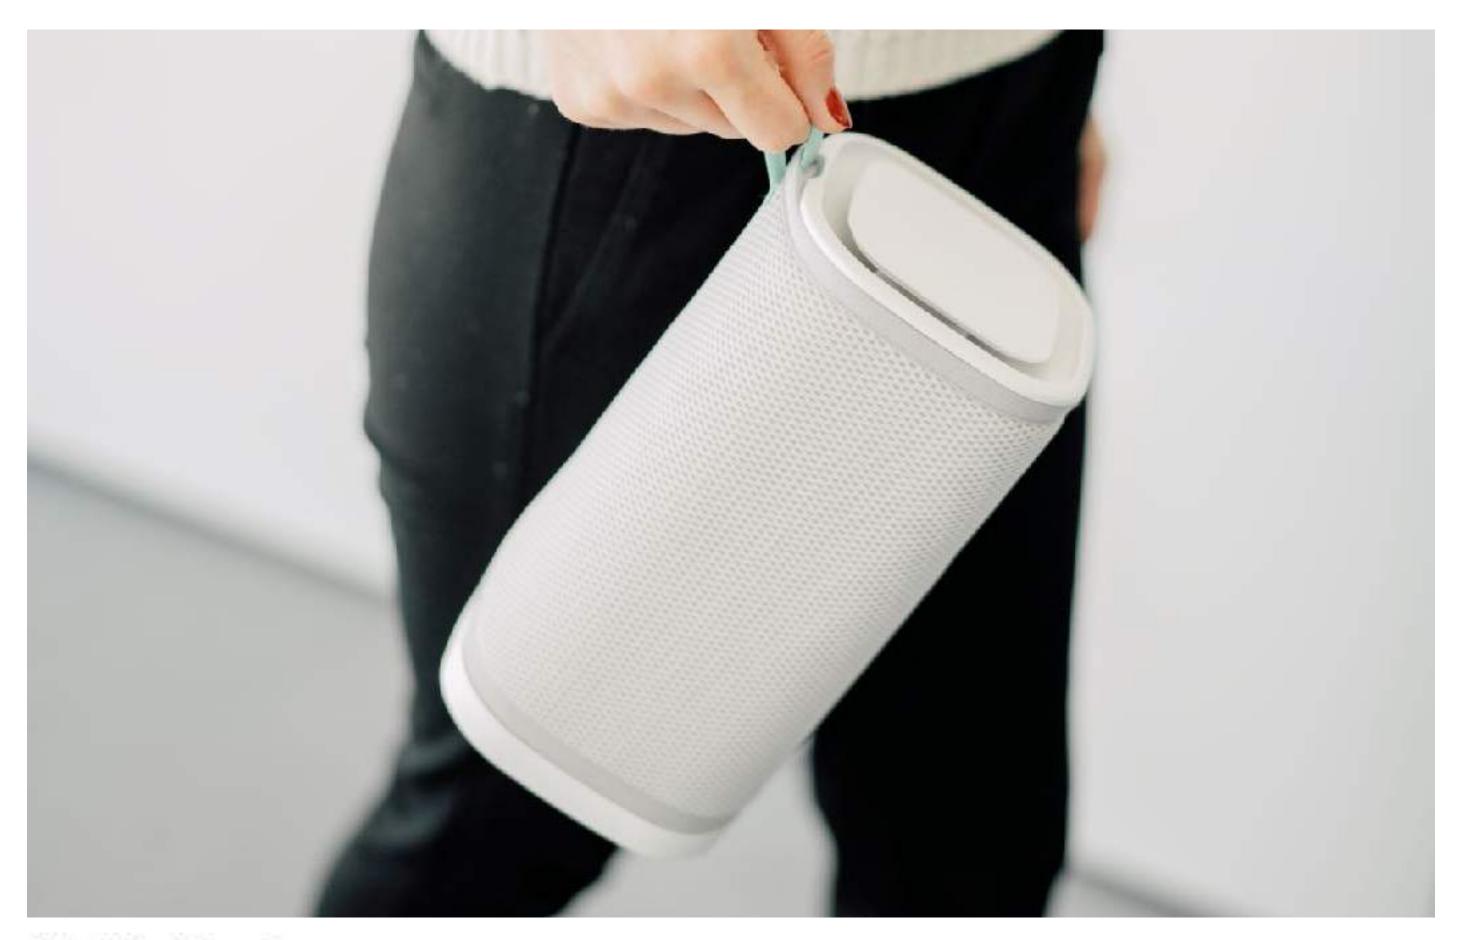

#### Meet Eteria

Eteria is a smart indoor air monitoring and purification system.

Eteria means compactness, excellent performance, sustainable design, zero-waste philosophy, and cutting-edge technology.

Eteria is your **personal air purifier**, totally flexible and ready to adapt to all your needs to improve your life.

#### Perfect for Desk Placement

The compact dimensions makes it possible to use Eteria on any desk - the **perfect** solution for any PC Worker or Gamer.

Desk positioning is made even more comfortable by the possibility of **powering Eteria through an USB port** with a USB-C cable.