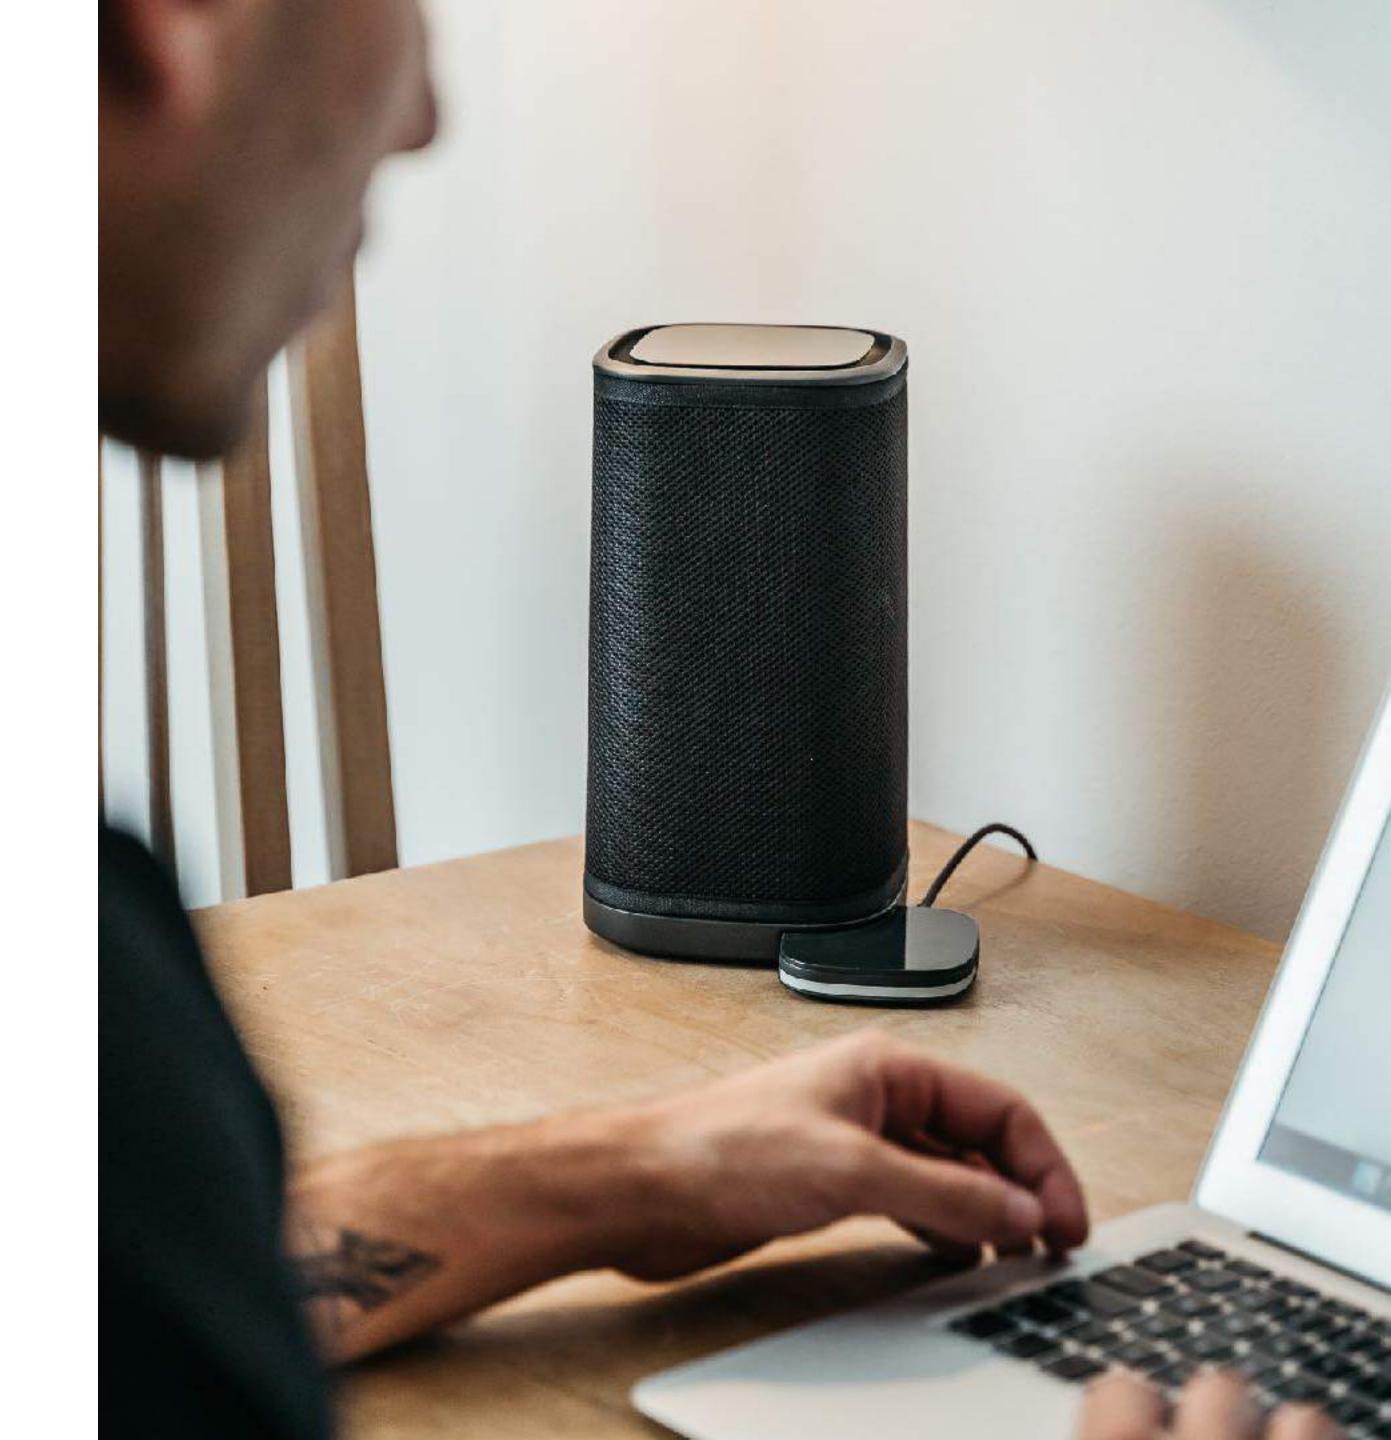

#### Perfect for Desk Placement

The compact dimensions makes it possible to use Eteria on any desk - the **perfect** solution for any PC Worker or Gamer.

Desk positioning is made even more comfortable by the possibility of **powering Eteria through an USB port** with a USB-C cable.