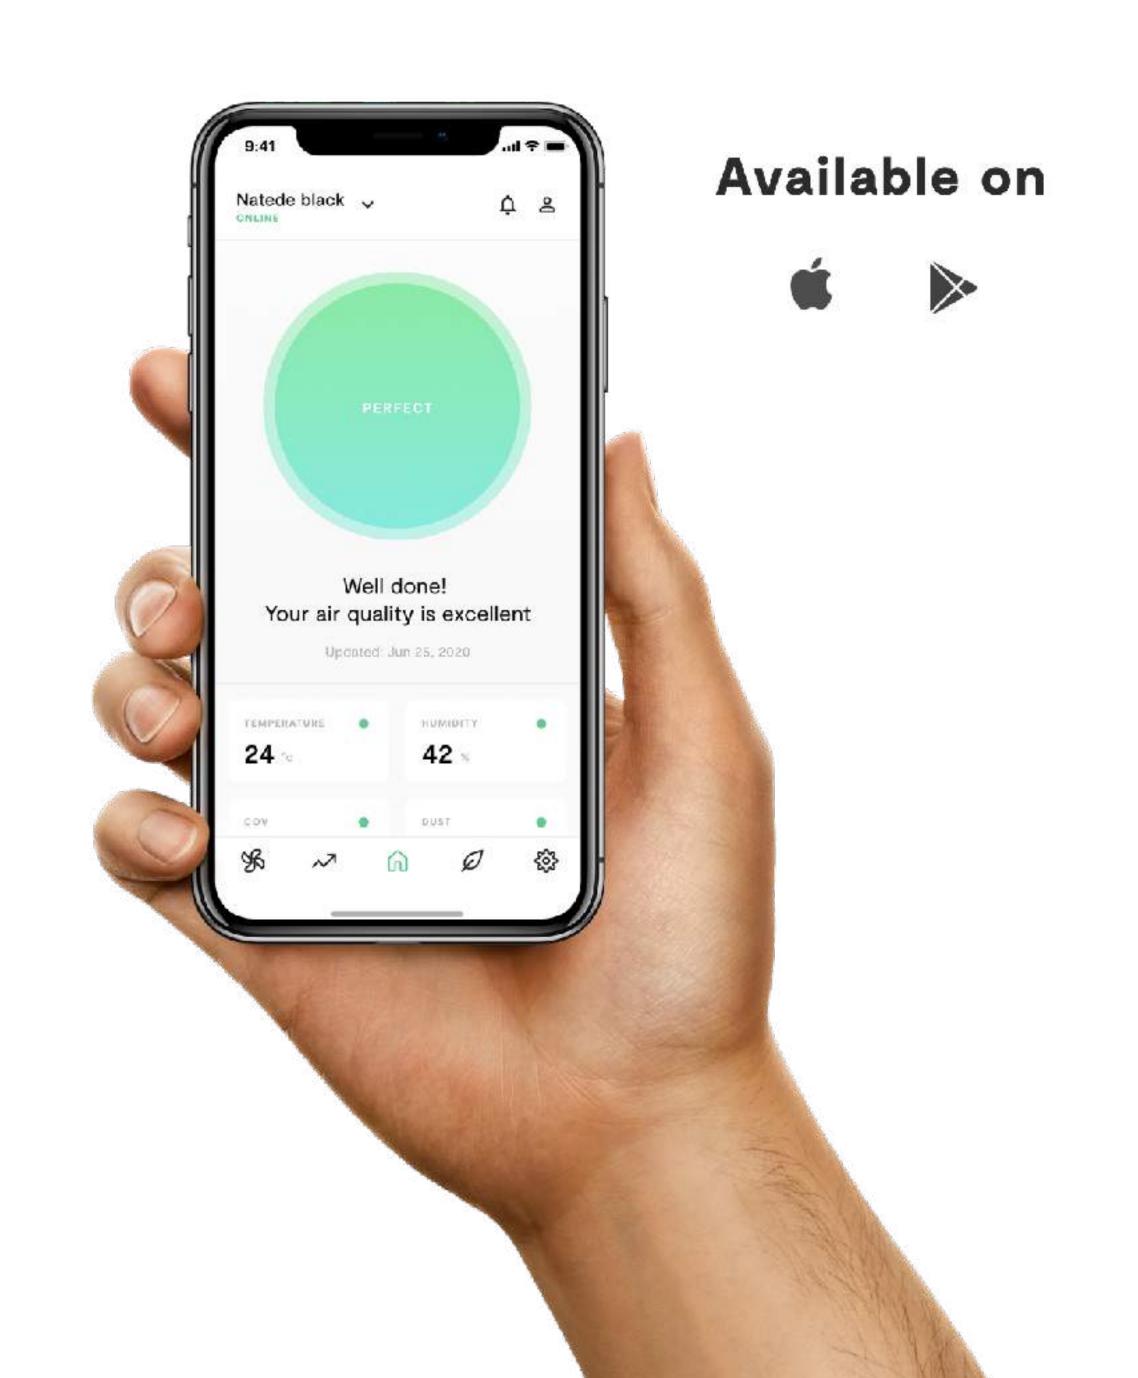

## Real-time data & easy device control

With *Vitesy Hub* app, you can check at any time and from anywhere the real-time data of your Air Quality in your homes or offices.

**Eteria adapts to your needs** thanks to the customizable programs.

From LEDs to fan speed you can control every aspect. Select from **pre-set programs** (Automatic, Silence, Standard, Performance) or **customize the device functioning** to fit your lifestyle (Custom and Timer programs).