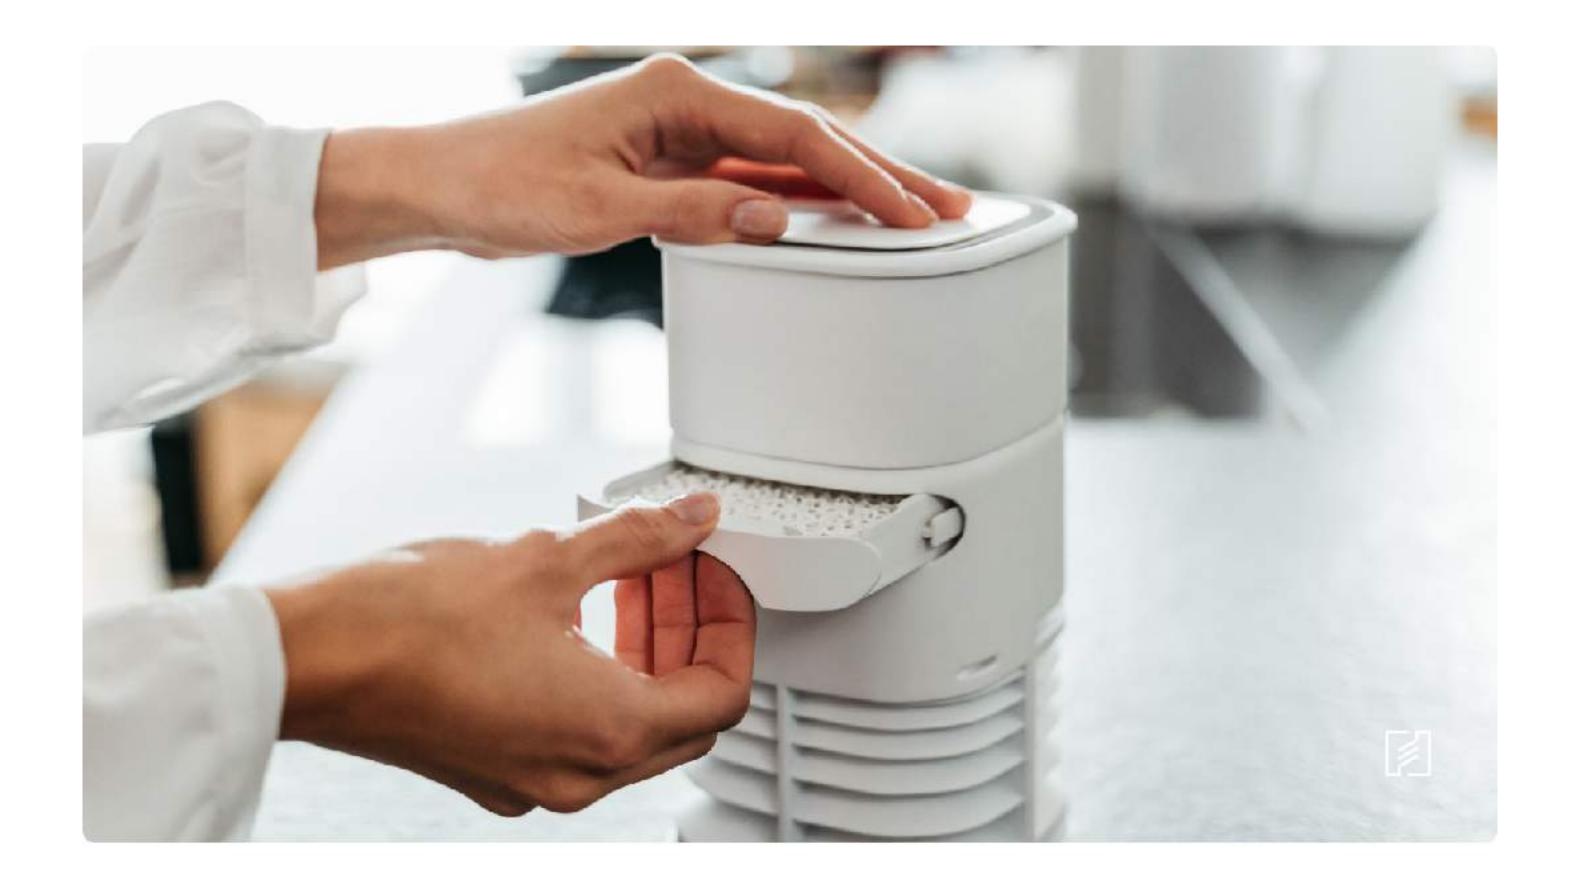

#### Step 1

The external pre-filter in Technical Fabric blocks large particles like particulate matter, pollen, dander, and dust.

The filter is removable and machine washable in the laundry, reducing both costs & waste compared to disposable filters.

#### Step 2

The already partially filtered air is conveyed into the core of Eteria, where it is purified by our innovative and latest generation **photocatalytic filter**.

The filter is washable under tap water, reducing both costs & waste compared to disposable filters.

A solid case protects the filter and makes washing operations easier.

# No filter replacement

Both Eteria's filters DON'T need to be replaced.

On one side, you just need to wash the Nano Ceramic Filter under tap water, let it dry, and then it's ready to be used again.

On the other side, the external **pre-filter** can be **easily washed** in the washing machine.