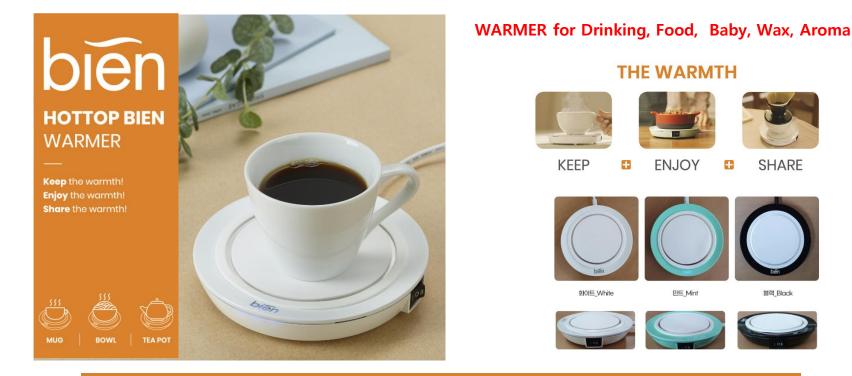

### 3) HOTTOP BIEN

### **HOTTOP BIEN is a WARMER!**

- Keeping temperature
- Two kinds of temperature control (60℃, 80℃)
- No electromagnetic wave! Just 48watt, low energy consumption!