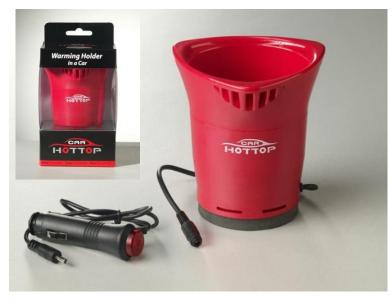

### 5) CAR^HOTTOP(Mug Warmer)

CAR^HOTTOP is an WARMER for paper cup or can with coffee or tea when we drive in a car.

► Applications : In-car

- Spec.: 12V 2A with cigar jack power line
- Features :
  - Keeping coffee or tea warmly
  - for a paper cup or metal can with coffee
    & tea and baby bottle
  - Low energy less than 24W
  - Make a cold water warm around 50℃