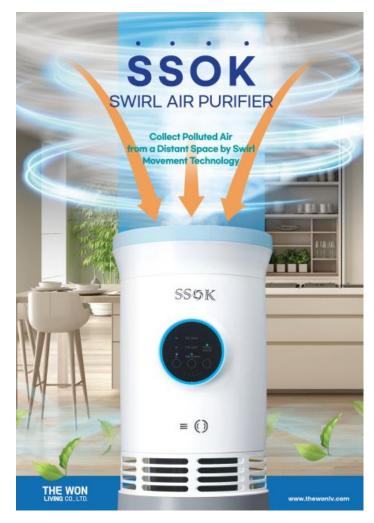

### **SSOK** is different!

SSOK Air Purifier collect polluted air from a distant space by swirl movement technology, make clean air with SSOK Filtering System.

SSOK has a built-in rotating air suction device to quickly remove indoor pollutants!

#### SSOK Air Purifier

#### It sucks up quickly!

A tomado air purifier is a rotating body that causes a swirl wind. It is built into the air intake port and causes fluid vortex flow. Pollution sources are removed by inducing and inhaling pollutants from a distance. It sucks in quickly,