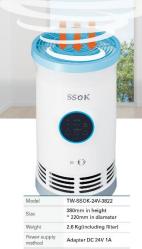

#### O A limit to removing bad smells or gases.

SSOK Air Purifier make clean whole space with using swirl wind technology. By three steps filtering system most pollutants are removed.

24W

200 m³/Hr

Power Consumption

Air volume

SSOK reliably removes contaminants with a three-stage filter system.

Most pollutants contain moisture. So as first step, adsorption filter remove moisture components and large particles.

The HEPA filter is made in Korea and more than 13 grade. The HEPA filter removes 99.97% of fine dust more than 0.3µm size.