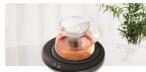

### 2) HOTTOP(Mug Warmer)

- ••• Warmer for maintaining around 60 °C water temperature of mug or teapot
- No needed electro-magnetic wave! No boiling!
- Cold water to be warm water on 'HOTTOP'
- Have enjoy yourself a warm food with 'HOTTOP'
- Low energy, high safety

Mug

Teapot

Dishes