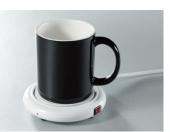

### 2) HOTTOP(Mug Warmer)

- ••• Warmer for maintaining around 60 °C water temperature of mug or teapot
- No needed electro-magnetic wave! No boiling!
- Cold water to be warm water on 'HOTTOP'
- Have enjoy yourself a warm food with 'HOTTOP'
- Low energy, high safety

Mug

Teapot

Dishes