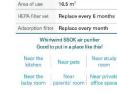

Air volume

SSOK reliably removes contaminants with a three-stage filter system.

Most pollutants contain moisture. So as first step, adsorption filter remove moisture components and large particles.

The HEPA filter is made in Korea and more than 13 grade. The HEPA filter removes 99.97% of fine dust more than 0.3µm size.

As special molded carbon filter have a lot of adsorption area, it removes contaminants gases or odors with excellent performance and can be used for a long time.