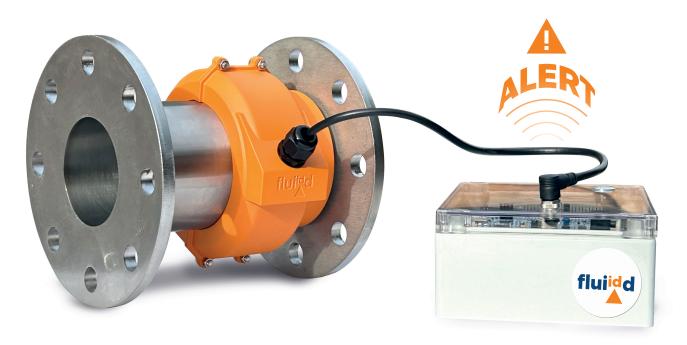

## improve energy efficiency

Pumps are typically the primary source of electrical consumption.

Electrodes on a standard pipe for **easy integration**.

Mountable on a **pump, valve or pipe**, quick installation.

Data processing by **powerful embedded AI**, standalone without cloud connection.

Robust IP67 casing with integrated electronics, powered by the mains.

Unique technology, protected by **5 patents**.

Save up to €100K by avoiding production downtime.