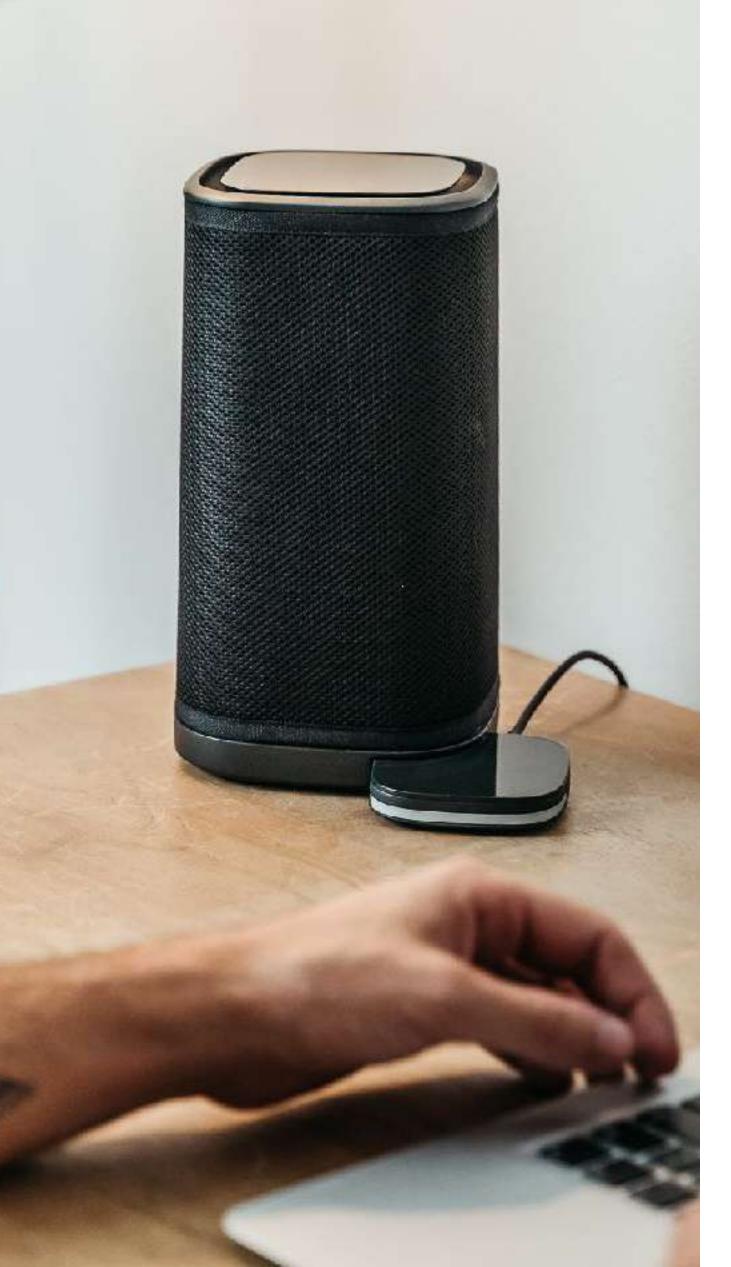

### Eteria **Compact & Modular**

Eteria is made of **2 different parts**: the purifying unit and the monitoring module.

The latter can also be purchased & used on its own as a smart Air Quality Monitor.

Thanks to a smart network of modules (containing the sensors) and mobile purifiers, Eteria performs **a complete** mapping of your spaces to eliminate **pollutants** and intelligently purify every corner of your home.

It's a tailor-made solution, ready for any situation and environment. Its very compact dimensions make it perfect for desktop use.

Washable Filter + Recycled Plastics

Monitoring module