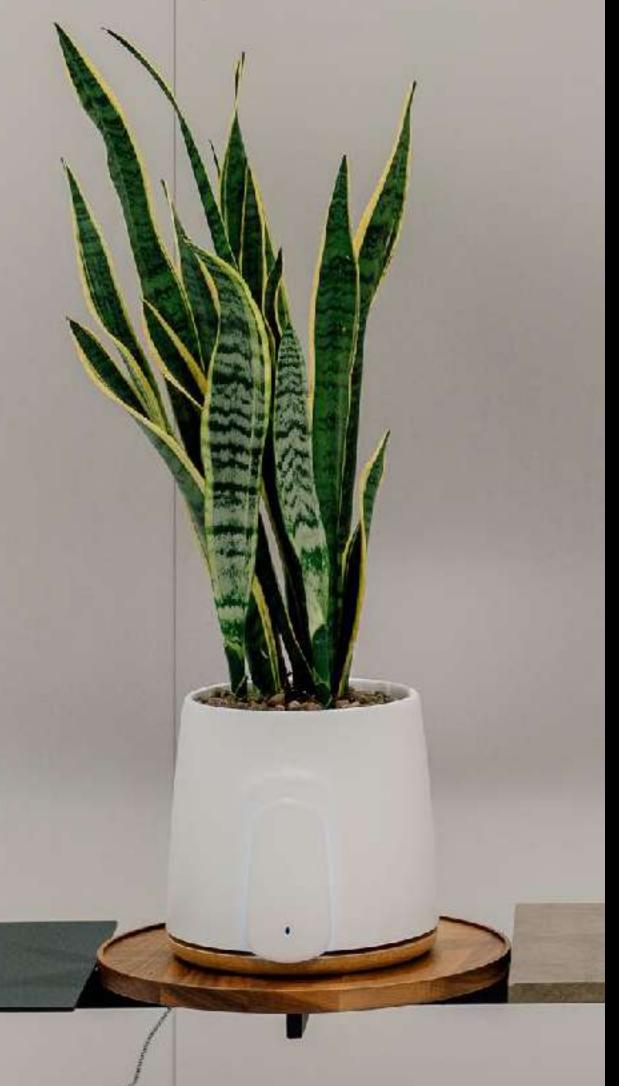

### Natede Nature, Technology, Design

Natede purifies the air through a **2-step purification process**:

- system. Natede boosts this natural power of plants by increasing air circulation through the root system.
- vast range of indoor pollutants including VOCs (Volatile Organic Compounds), viruses, odors, bacteria and reflection and thus the photocatalysis effectiveness.

The double purification process, together with the natural oxygen production of the plant, and delivers **new, fresh air**.

#### Patented technology

Thanks to phytoremediation 1, plants can accumulate and eliminate contaminants in soils, water, or air thanks to the roots

The 2nd step is the photocatalytic filter 2 covered (anodized) with Tungsten Trioxide-based nano materials that **eliminates a** microorganism. The special sponge-like shape maximizes light