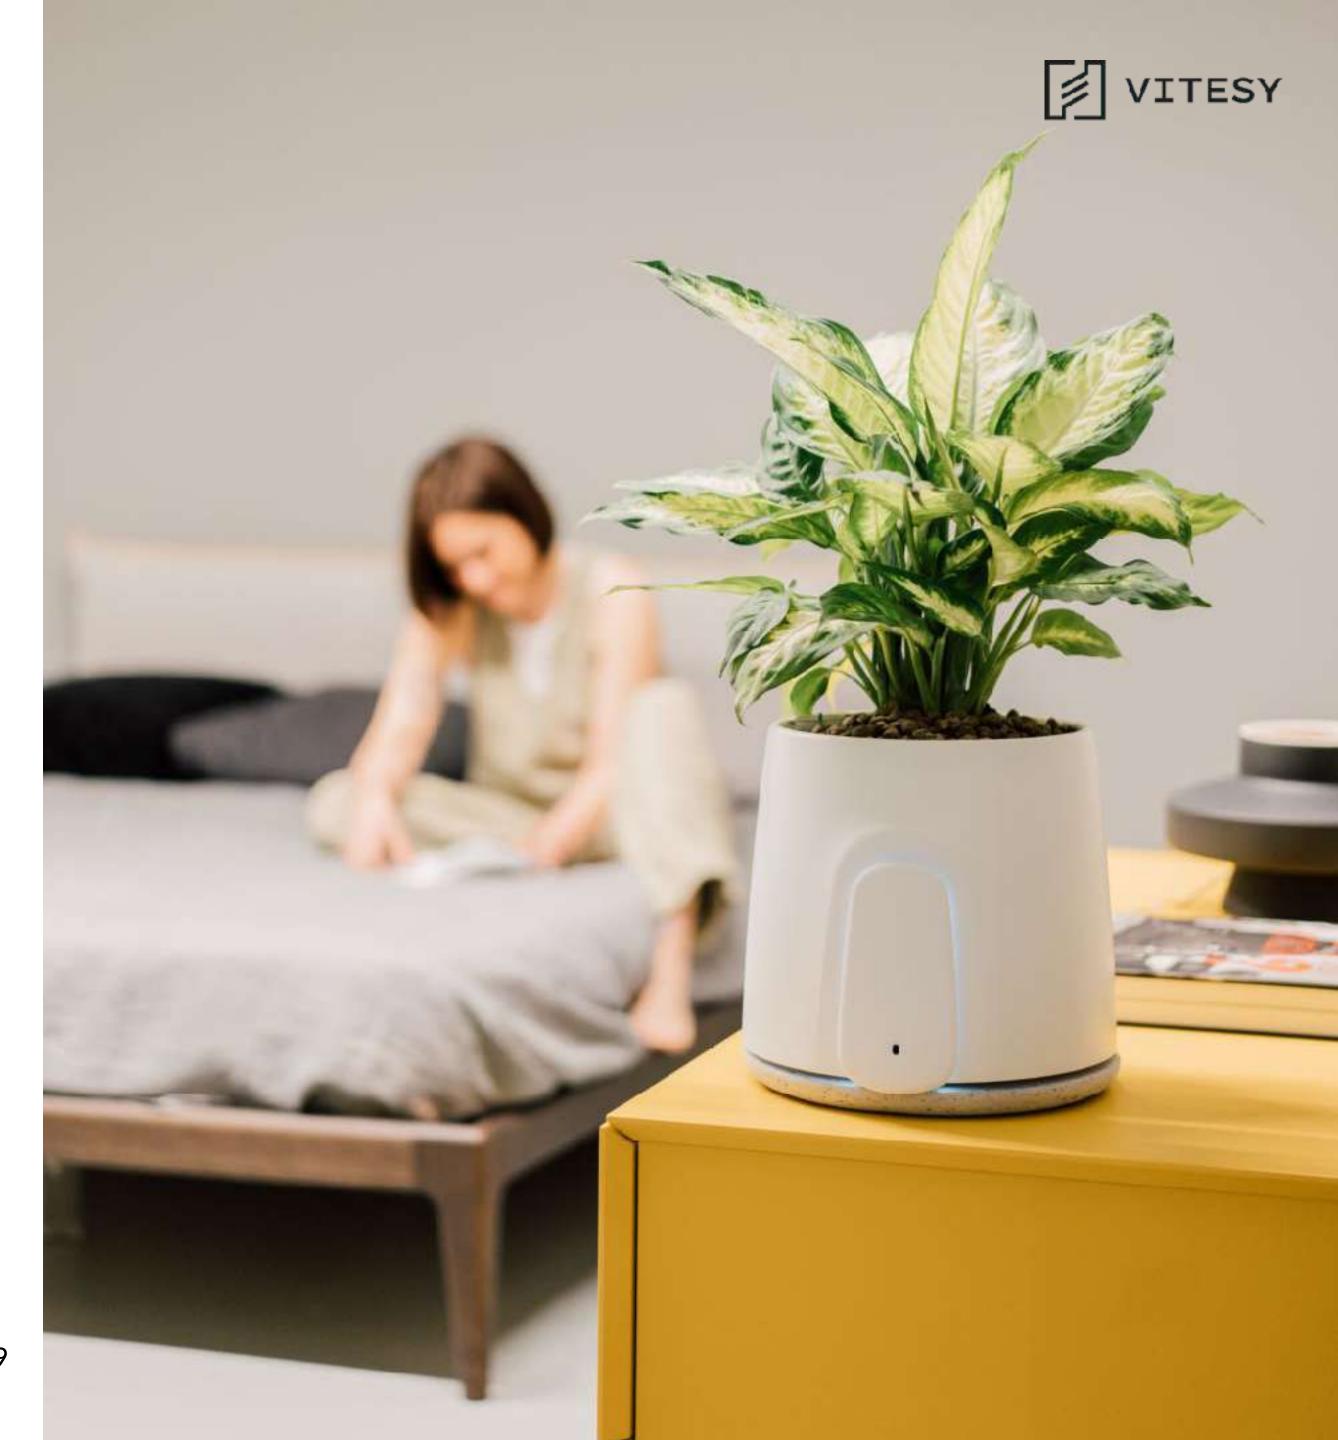

### Natede Nature, Technology, Design

Natede purifies the air through a **2-step purification process**:

- system. Natede boosts this natural power of plants by increasing air circulation through the root system.
- vast range of indoor pollutants including VOCs (Volatile Organic Compounds), viruses, odors, bacteria and reflection and thus the photocatalysis effectiveness.

The double purification process, together with the natural oxygen production of the plant, and delivers **new, fresh air**.

#### Patented technology

Thanks to phytoremediation 1, plants can accumulate and eliminate contaminants in soils, water, or air thanks to the roots

The 2nd step is the photocatalytic filter 2 covered (anodized) with Tungsten Trioxide-based nano materials that **eliminates a** microorganism. The special sponge-like shape maximizes light

### **Biophilia and** wellbeing

**Biophilic design** is the ever-stronger trend in contemporary Indoor Design which promotes bringing nature indoors, in order to enhance health and wellbeing.

**Natede** then is not only an advanced Air Purifier but a real biophilic design object, which can **improve perceived wellness** in any indoor environment, offering therefore a unique user experience.