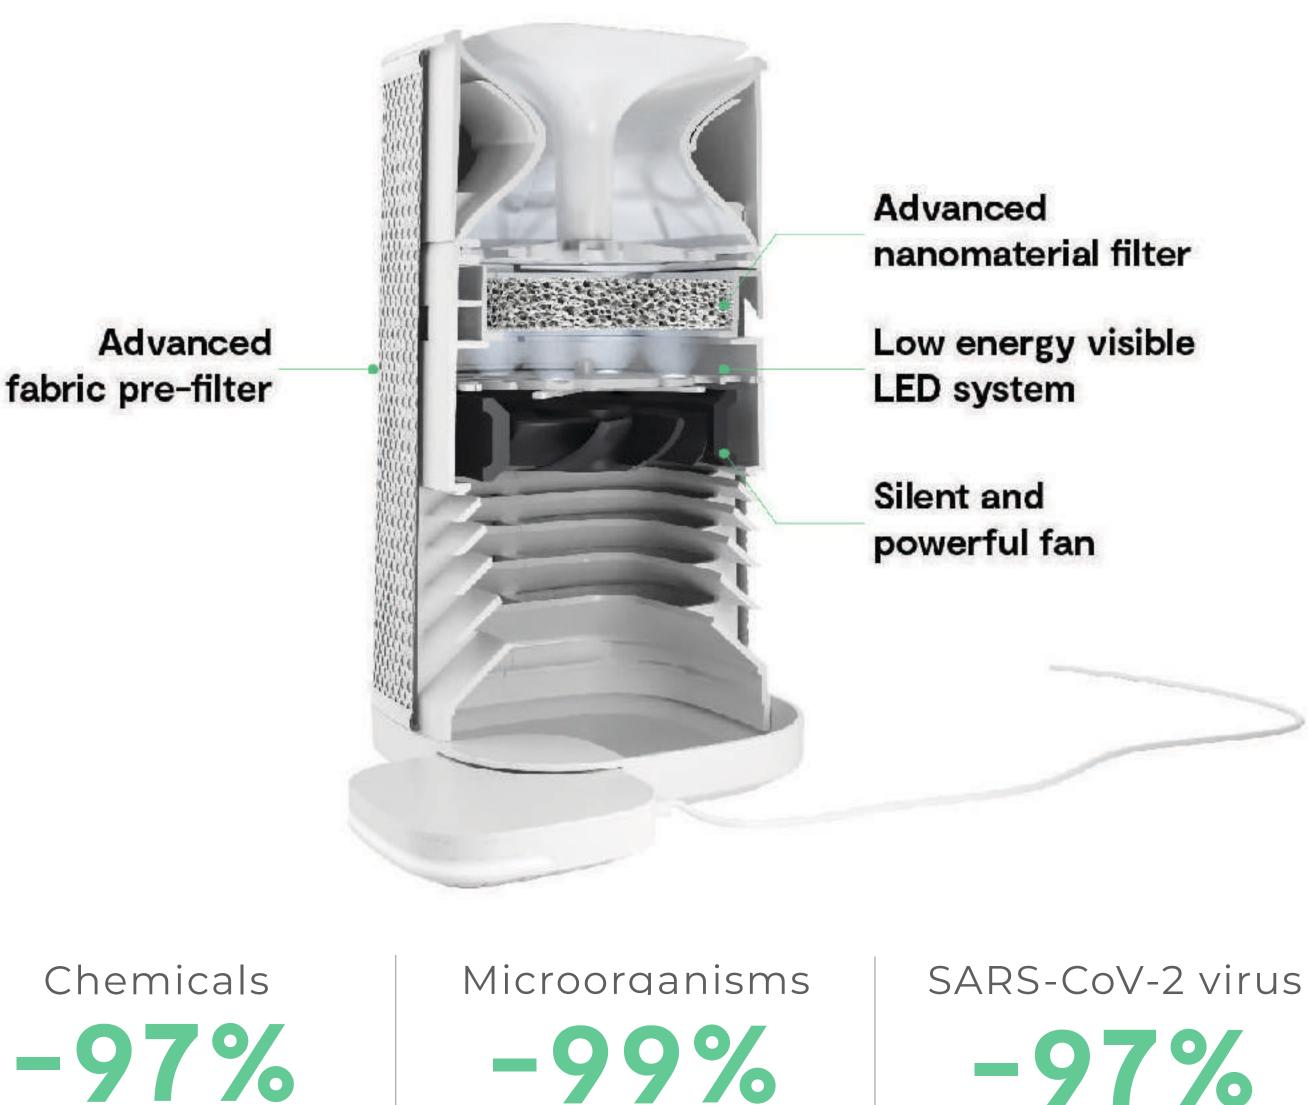

### **Two-step** Purification

Eteria uses a **powerful cleaning technology**: thanks to 2 efficient filters it can easily destroy airborne pollutants.

- **STEP 1:** Advanced fabric **pre-filter**, blocking the largest particles;
- **STEP 2:** Advanced **Nanomaterial filter** using latest-generation photocatalytic technology with visible light.

**SUSTAINABILITY:** as with all Vitesy products, Eteria's filters are both washable and all structural parts are made of recycled plastics.

CHECK TEST REPORTS

-97% within 1,5 hours

-99% after just 24 hours