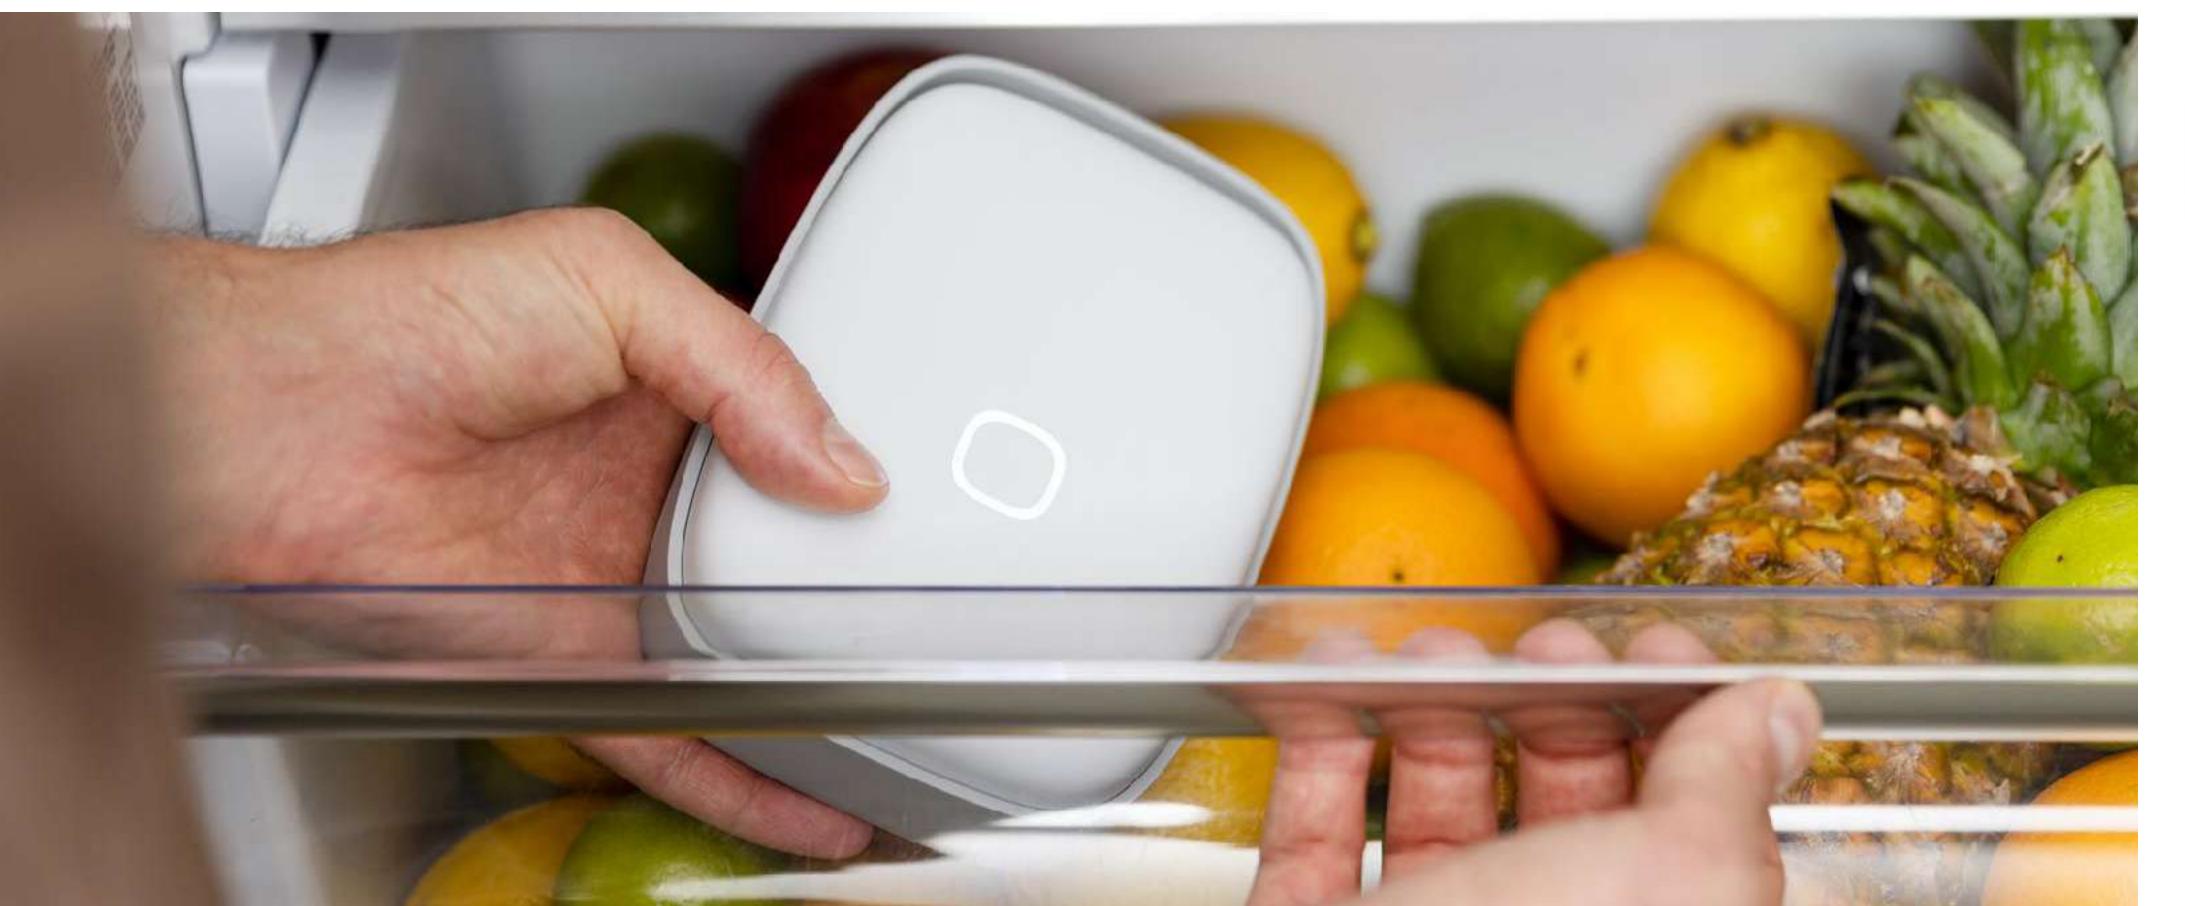

#### Shelfy

<u>Discover more</u>

FOOD PRESERVATION DEVICE for refrigerators

Eteria

Discover more

### Shelfy Your food will last longer

1. Increases the **shelf-life** of fresh products stored in refrigerators up to 12 days

#### 2. Abates the **bacterial load** in the food you eat down to a level 10 times lower

### 3. Reduces

odours, degrading up to 80% of the molecules causing it

Ø Battery life up to 30 days

**SEE VIDEO** 