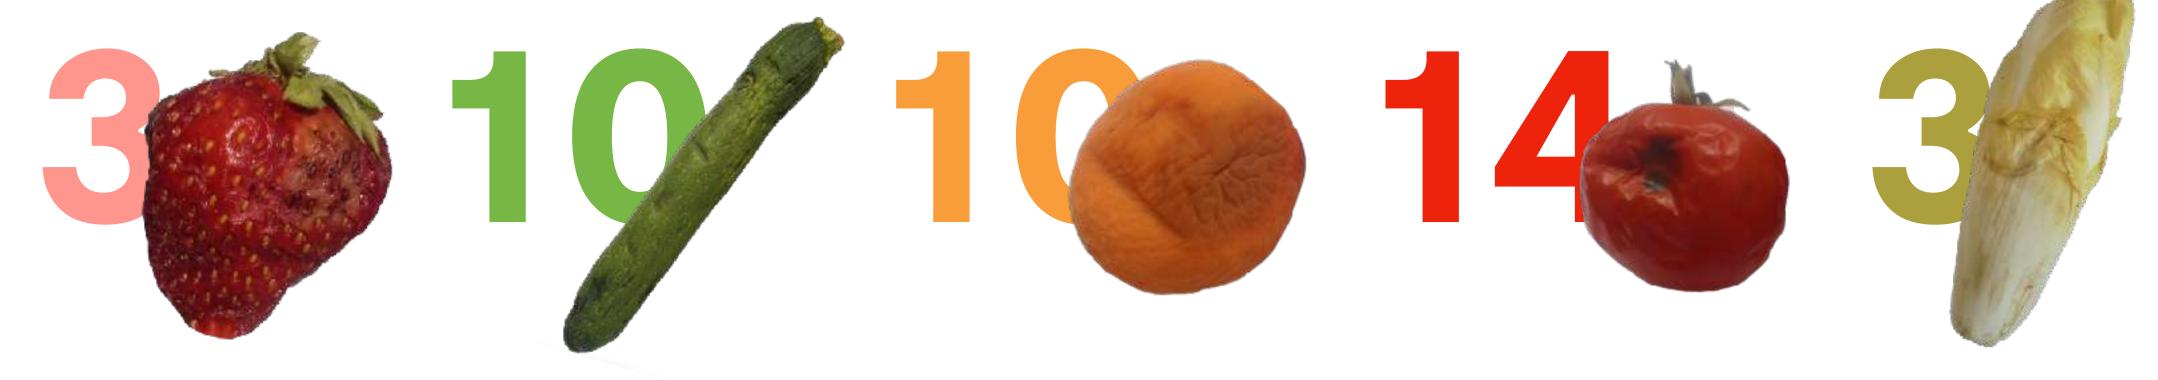

### Preserves the freshness of your food

Days and state of preservation in a normal refrigerator

#### Days and state of refrigerated storage with Shelfy

Tests conducted at <u>CSI SpA</u> - FPM Laboratory (Food Packaging Materials)

Washable Filter + **Recycled Plastics** 