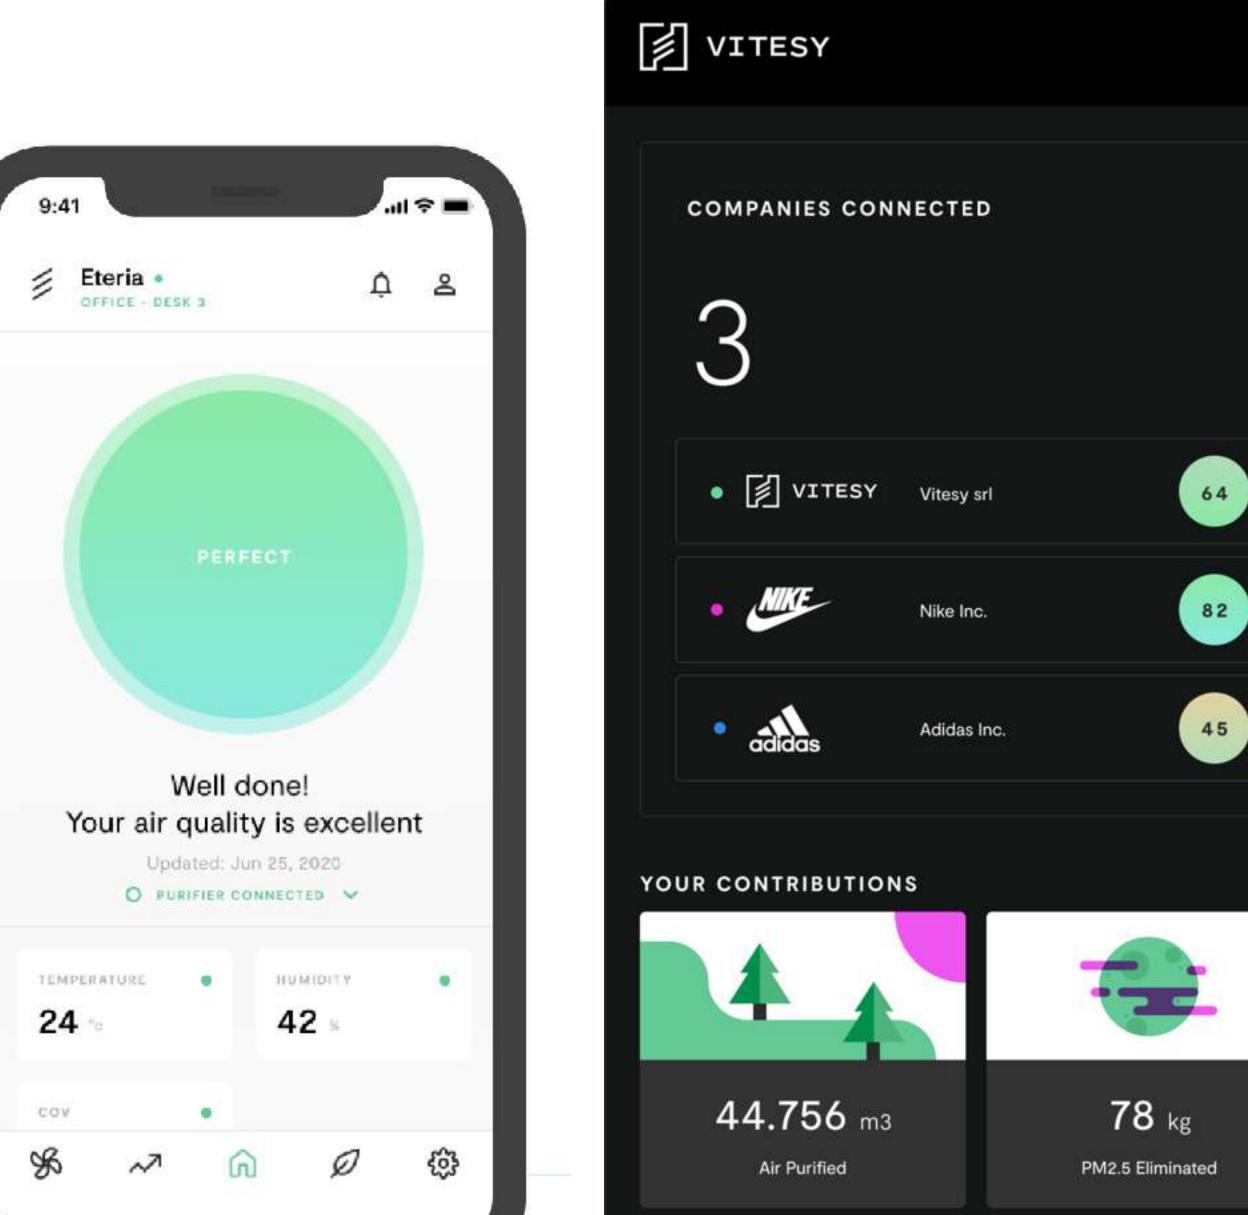

#### MODERN TOOLS FOR READING DATA

Connected devices produce a myriad of relevant data, but such data needs intuitive and easy-to-use interfaces and reading tools to be truly useful.

This is why we have **developed modern** tools for monitoring our devices and the indoor air quality data:

- Vitesy Hub App for iOS and Android
- Dashboard for professional users, accessible from any browser

We are **developing a 'Vitesy Ecosystem'** so all tools work with all our devices: a powerful and practical solution.