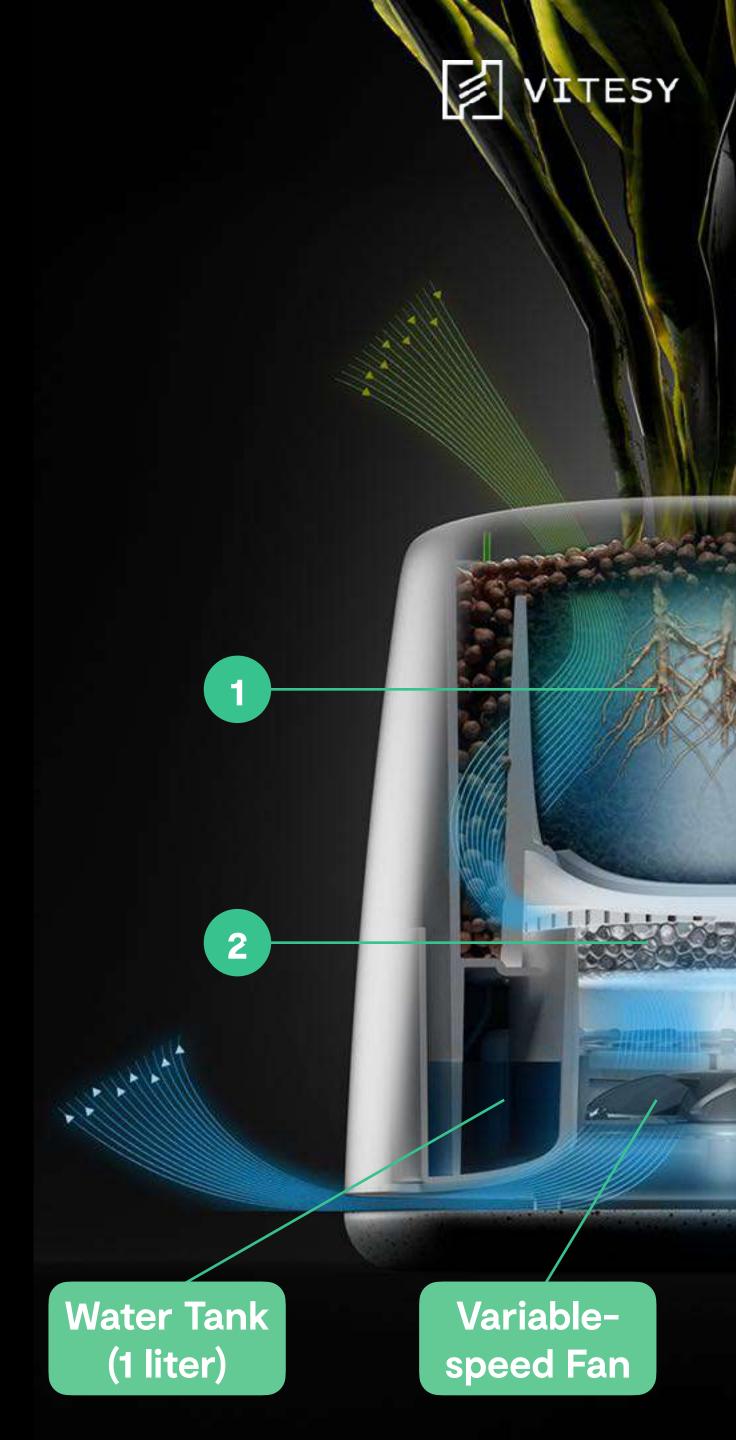

### Natede Nature, Technology, Design

Natede purifies the air through a **2-step purification process**:

- system. Natede boosts this natural power of plants by increasing air circulation through the root system.
- vast range of indoor pollutants including VOCs (Volatile Organic Compounds), viruses, odors, bacteria and reflection and thus the photocatalysis effectiveness.

The double purification process, together with the natural oxygen production of the plant, and delivers **new, fresh air**.

#### Patented technology

Thanks to phytoremediation 1, plants can accumulate and eliminate contaminants in soils, water, or air thanks to the roots

The 2nd step is the photocatalytic filter 2 covered (anodized) with Tungsten Trioxide-based nano materials that **eliminates a** microorganism. The special sponge-like shape maximizes light