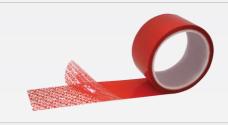

#### **Security Sealing Tape**

It's a carton tape type for sealing.

There are two kinds of tape as Transfer tape and Non-transfer tape.

You can choose one type according to sealing purpose.

All tapes can be produced by 100% customized.

Custom surface printing like your logo or brand, company name is available.

And customized hidden message is also available.

#### Tape Type Reference