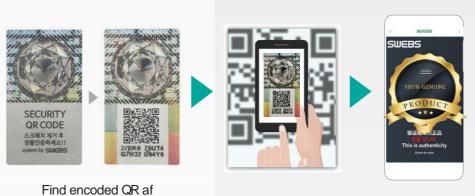

#### **SWEBS Authentication Process**

Find encoded QR af ter removing Scratch

Scan by Mobile Phone

Check its Genuineness

(recommend SWEBS APP download)

#### **Encrypted secure QR code**

- The QRCode used for validation is a non-replicable QRcode generated by aself-develope d encryption program.
- All SWEBS product come with encrypted QR code with different information. When a buyer authenticates, the data server confirms the authenticity in real time.