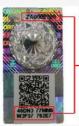

#### 1:1 Matching System

- 1:1 match between label serial number and hidden verification code.
- Configure different information bases on serial number.
- Reverse tracking of each Verification code.
- Can be used for distribution management.