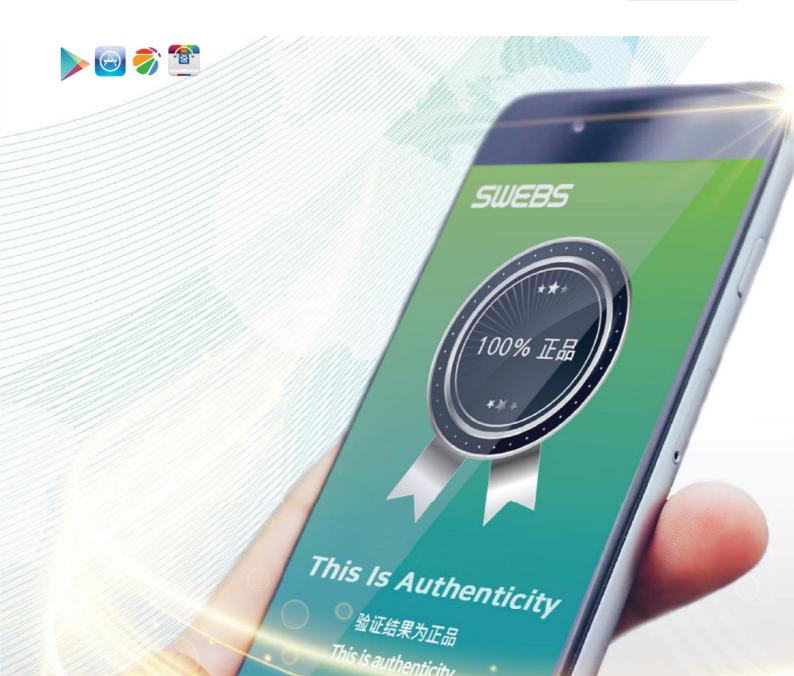

#### SWEBS is WEB&Mobile Authentication System.

Through the combination of differentiated hologram technology and mobile authentication system, in addition to authenticity checks, it can also be used as a means of various marketing. For example, new product promotions, customer inflows to brand homepage, Inducement to genuine purchasing site, event, distribution management, genuine registration, customer information collection, etc

#### **SWEBS Authentication Process**

Find encoded QR af ter removing Scratch

Scan by Mobile Phone

Check its Genuineness

(recommend SWEBS APP download)

#### WEB/MOBILE Authentication Hologram

#### **Encrypted secure QR code**

- The QRCode used for validation is a non-replicable QRcode generated by aself-develope d encryption program.
- All SWEBS product come with encrypted QR code with different information. When a buyer authenticates, the data server confirms the authenticity in real time.