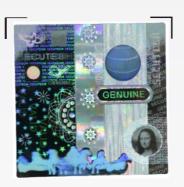

#### WEB/MOBILE Authentication Hologram

#### **Encrypted secure QR code**

- The QRCode used for validation is a non-replicable QRcode generated by aself-develope d encryption program.
- All SWEBS product come with encrypted QR code with different information. When a buyer authenticates, the data server confirms the authenticity in real time.

#### 1:1 Matching System

- 1:1 match between label serial number and hidden verification code.
- Configure different information bases on serial number.
- Reverse tracking of each Verification code.
- Can be used for distribution management.