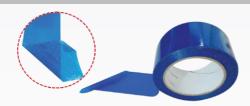

#### **Security Sealing Tape**

It's a carton tape type for sealing.

There are two kinds of tape as Transfer tape and Non-transfer tape.

You can choose one type according to sealing purpose.

All tapes can be produced by 100% customized.

Custom surface printing like your logo or brand, company name is available.

And customized hidden message is also available.

#### Transfer Sealing Label