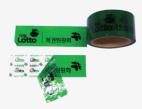

#### **Security Sealing Tape**

It's a carton tape type for sealing.

There are two kinds of tape as Transfer tape and Non-transfer tape.

You can choose one type according to sealing purpose.

All tapes can be produced by 100% customized.

Custom surface printing like your logo or brand, company name is available.

And customized hidden message is also available.