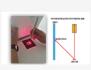

#### Laser Hidden

 When you shoot the laser pointer at a s pecific location on the hologram, hidden images appear in front.

Invisible UV Hidden

Material Security Technology

 Invisible UV hidden text can be visible under the UV light only.

It's engraved inside of material, not surface.