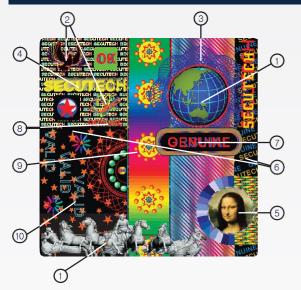

#### **Brand Introduction**

SECUTECH Hologram supply most suitable security solution from level 1 to level 4 by checking client status for the threat of forgery.

With the optimal customizing security hologram, we recommend a suit able hologram with a variety of security technologies and designs, and yo u can protect your brand from forgery by creating your own hologram.

#### **Differentiated Security Effect**