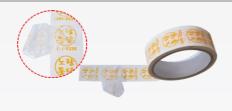

#### **Security Sealing Tape**

It's a carton tape type for sealing.

There are two kinds of tape as Transfer tape and Non-transfer tape.

You can choose one type according to sealing purpose.

All tapes can be produced by 100% customized.

Custom surface printing like your logo or brand, company name is available.

And customized hidden message is also available.

#### Transfer Sealing Label