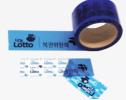

#### **Security Sealing Tape**

It's a carton tape type for sealing.

There are two kinds of tape as Transfer tape and Non-transfer tape.

You can choose one type according to sealing purpose.

All tapes can be produced by 100% customized.

Custom surface printing like your logo or brand, company name is available.

And customized hidden message is also available.

### Non-Transfer Sealing Label