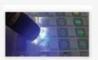

#### Laser Hidden

 When you shoot the laser pointer at a s pecific location on the hologram, hidden images appear in front.

Invisible UV Hidden

Material Security Technology

 Invisible UV hidden text can be visible under the UV light only.

It's engraved inside of material, not surface.