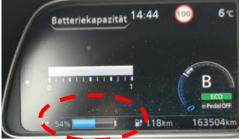

#### **BUT STATE-OF-HEALTH IS ONLY HALF THE STORY**

Cars can show a solid SoH... 88% SoH with 160k km milage

... despite being unsafe to drive from 50% SoC to 0% SoC in 30 seconds

Batteriekapazität 14:44