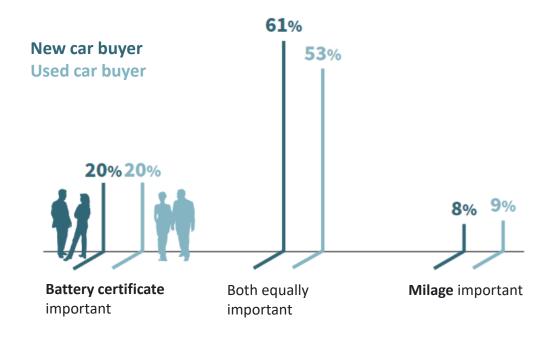

### EV BUYERS DEMAND INDEPENDENT BATTERY CERTIFICATES

- ▶ EV buyers have a strong desire for transparency and assurance regarding SoH
  - > 73% (20% + 53%) of **used** e-car buyers
  - ▶ 81% (20% + 61%) of **new** e-car buyers

Source: DAT, 2023 / Difference to 100%: "Don't know" answers