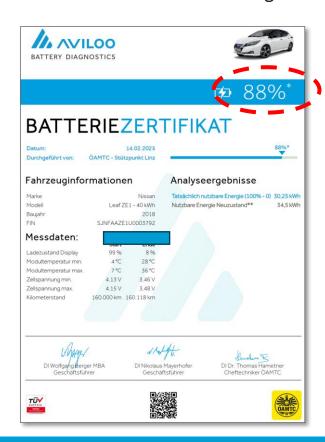

#### **BUT STATE-OF-HEALTH IS ONLY HALF THE STORY**

Cars can show a solid SoH... 88% SoH with 160k km milage

... despite being unsafe to drive from 50% SoC to 0% SoC in 30 seconds

Batteriekapazität 14:44