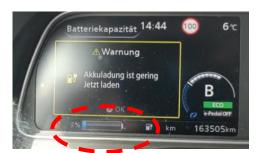

#### **BUT STATE-OF-HEALTH IS ONLY HALF THE STORY**

Cars can show a solid SoH... 88% SoH with 160k km milage

... despite being unsafe to drive from 50% SoC to 0% SoC in 30 seconds

Batteriekapazität 14:44

Sec 13

Sec 19

Sec 0

Sec 30

► AVILOO deep dive report describes battery defects and abnormalities