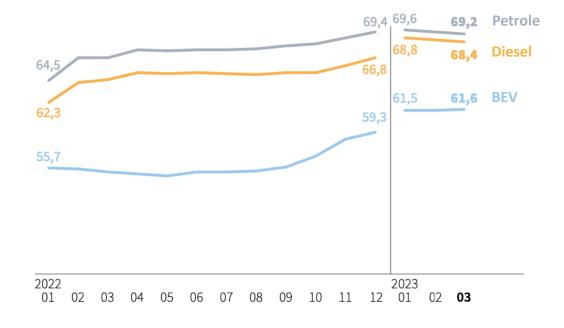

### PERCENTAGES ARE THE NEW MILAGES IN REMARKETING

### SPEED OF AGEING IS INFLUENCED BY MULTIPLE DRIVERS

▶ A high quality analyzed SoH includes all the following impacts that effect the speed of aging:

<sup>\*</sup> Whitepaper available

<sup>\*\*</sup> Whitepaper soon available