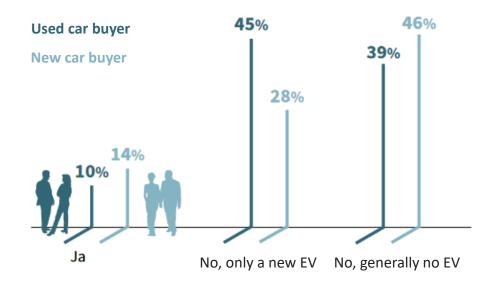

#### LACK OF CERTIFICATES PUTS BREAKS ON USED EV MARKET

- ► Lowers **relevance and demand** of used EVs
- ▶ Only 14% of used car buyers consider a used EV!
- Lowers prices of used EVs
- ► Approximate **10%P price gap** vs. ICE cars!

Source: DAT, 2023 / Difference to 100%: "Don't know" answers