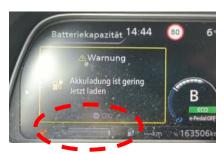

#### **BUT STATE-OF-HEALTH IS ONLY HALF THE STORY**

Cars can show a solid SoH... 88% SoH with 160k km milage

... despite being unsafe to drive from 50% SoC to 0% SoC in 30 seconds

Batteriekapazität 14:44

Sec 13

Sec 19

Sec 0

Sec 30

► AVILOO deep dive report describes battery defects and abnormalities