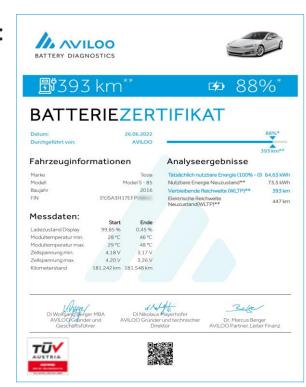

#### **BUT STATE-OF-HEALTH IS ONLY HALF THE STORY**

Cars can show a solid SoH... 88% SoH with 160k km milage

... despite being unsafe to drive from 50% SoC to 0% SoC in 30 seconds

Batteriekapazität 14:44

Sec 13

Sec 19

Sec 0

Sec 30

► AVILOO deep dive report describes battery defects and abnormalities