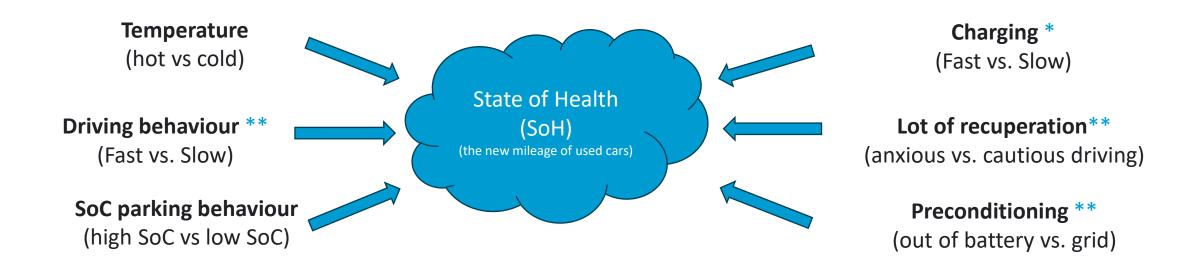

### SPEED OF AGEING IS INFLUENCED BY MULTIPLE DRIVERS

▶ A high quality analyzed SoH includes all the following impacts that effect the speed of aging:

<sup>\*</sup> Whitepaper available

<sup>\*\*</sup> Whitepaper soon available