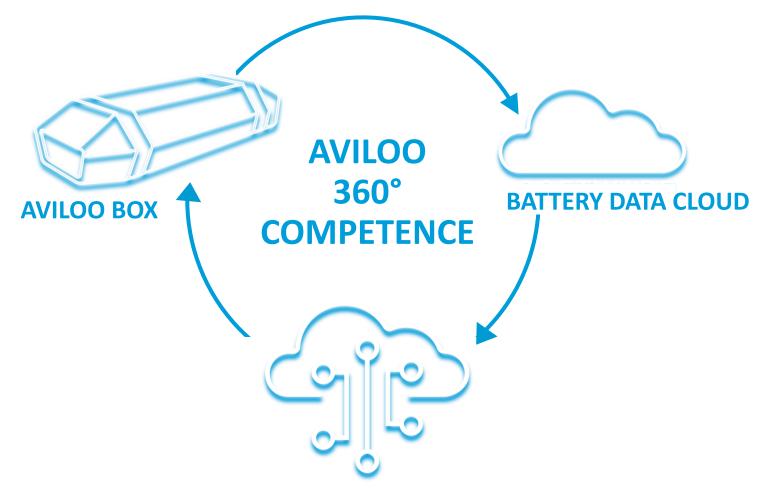

### PERCENTAGES ARE THE NEW MILAGES IN REMARKETING

### SPEED OF AGEING IS INFLUENCED BY MULTIPLE DRIVERS

▶ A high quality analyzed SoH includes all the following impacts that effect the speed of aging:

<sup>\*</sup> Whitepaper available

<sup>\*\*</sup> Whitepaper soon available