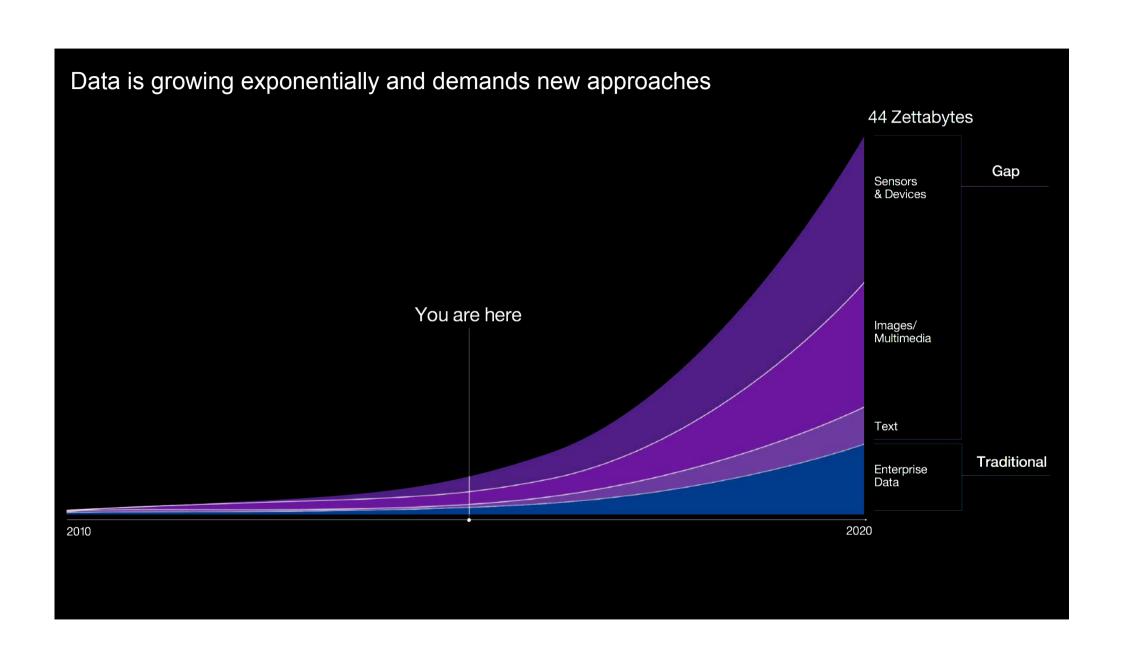

### What were the other revolutions?

1760-1840 Steam and mechanisation

1875-1925 Electricity and mass production

1960-2000 Digital and internet

2010-The fusion of physical and digital

44 Zetabyte = 44 x 10<sup>21</sup> 128 Gigabyte = 128 x 10<sup>9</sup> ~350'000'000'000 iPads iPad : 0.24 x 0.0061 m