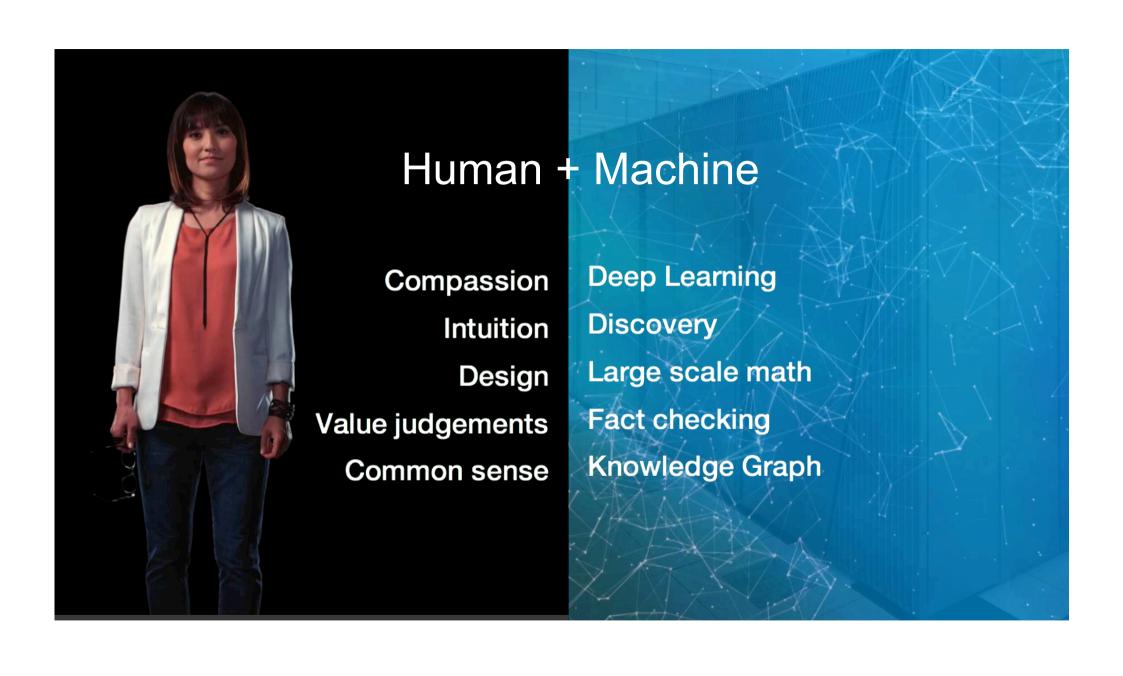

### Three capabilities differentiate cognitive systems from traditional programmed computing systems...

### **Understanding**

Cognitive systems understand like humans do.

### Reasoning

They reason. They understand underlying ideas and concepts. They form hypothesis. They infer and extract concepts.

### Learning

They never stop learning getting more valuable with time. Advancing with each new piece of information, interaction, and outcome. They develop "expertise".

.... allowing them to interact with humans.