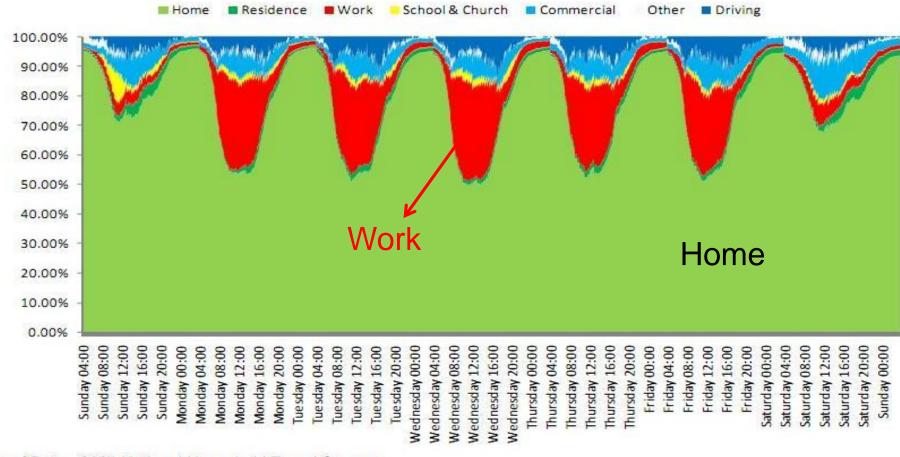

# Infrastructure needs Where is your car during one week?

Source of Data - 2001 National Household Travel Survey; GM Data Analysis (Tate/Savagian) - SAE paper 2009-01-1311

The Evidence Pyramid

Systematic reviews