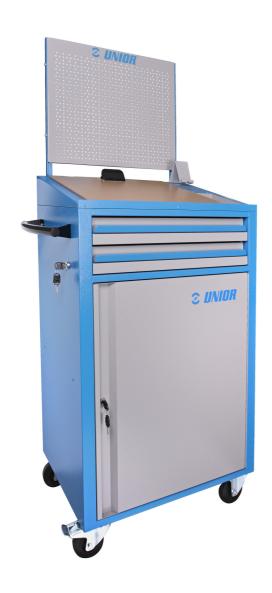

# Mobile control trolley with tool rack wall and door

994WD

#### Caracteristicile produsului

This mobile, adjustable, safe and stable trolley with a perforated wall and door ensures that you won't have to take any unnecessary transport routes during your work. It provides a tidy workplace, excellent accessibility to resources, basic tools and documentation. The perforated wall

allows the installation of additional storage elements and improves the visibility of the workplace. The mobile control trolley features a portable work surface, and item security is ensured by a locking system and doors. It is useful in workshops, production and everywhere in lean manufacturing (LMS).

- tabla cu gauri perforate
- working surface with mobile durable plate with buckle, size landscape A3
- raised edge for preventing plate slippage
- mobile phone stand
- holes for pen storage
- deepened storage surface for accessories
- 2 drawers L 563 x W 365 x H70mm
- drawers can be modified with partitions set 940ES3A or 940ES3
- 2 storage surfaces in the lower part of the trolley
- ergonomic handle
- basic dimensions with handle and casters L 770 x W 460 x H 1669 mm
- sistem de inchidere
- 4 roti, una cu frana
- sertare pe rulmenti
- protectie a sertarelor sintetica si a sculelor contra deteriorarii
- vopsite cu vopsele ecologice fara cadmiu si plumb
- basic dimensions with handle and casters L 770 x W 460 x H 1252mm
- capacitae sertare 45 kg
- sertare compatibile cu tăvi de unelte SOS 1/3, 2/3, 3/3
- perforated back for hanging tools with standard Unior perforation
- door with a lock and folding key