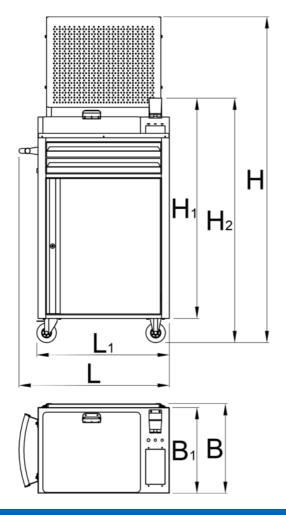

- tabla cu gauri perforate
- working surface with mobile durable plate with buckle, size landscape A3
- raised edge for preventing plate slippage
- mobile phone stand
- holes for pen storage
- deepened storage surface for accessories
- 2 drawers L 563 x W 365 x H70mm
- drawers can be modified with partitions set 940ES3A or 940ES3
- 2 storage surfaces in the lower part of the trolley
- ergonomic handle
- basic dimensions with handle and casters L 770 x W 460 x H 1669 mm
- sistem de inchidere
- 4 roti, una cu frana
- sertare pe rulmenti
- protectie a sertarelor sintetica si a sculelor contra deteriorarii
- vopsite cu vopsele ecologice fara cadmiu si plumb
- basic dimensions with handle and casters L 770 x W 460 x H 1252mm
- capacitae sertare 45 kg
- sertare compatibile cu tăvi de unelte SOS 1/3, 2/3, 3/3
- perforated back for hanging tools with standard Unior perforation
- door with a lock and folding key

|        | L   | L1  | В     | B1  | Н    | H1   | H2   | •     |
|--------|-----|-----|-------|-----|------|------|------|-------|
| 628372 | 770 | 673 | 460.5 | 440 | 1669 | 1125 | 1252 | 50000 |