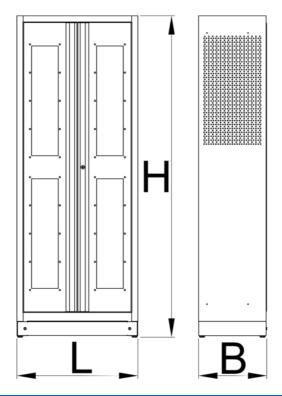

various hand tools. The trays fit the trolleys and are easily replaceable.

- tabla cu gauri perforate
- uși încuiate cu cheie de blocare și pliere
- plexiglass door for viewing the cabinet interior
- the doors open 180°
- unlocked doors are held by magnets
- includes 9 shelves at a 20° angle for a better overview of the tools in SOS inserts
- a shelf with a front edge for limiting the tray
- the shelves basically have spacing of 170mm
- the shelves are reinforced
- the side parts of the cabinet in the upper part are perforated for attaching accessories
- the cabinet bottom is made in such way that it allows the cabinet to be moved with standard transport equipment such as forklifts and hand pallet trucks
- basic dimensions of cabinet L 770
  x W 430 x H 2052mm
- vopsite cu vopsele ecologice fara cadmiu si plumb

| 111111 | L   | В   | Н    | <b>.</b> |  |
|--------|-----|-----|------|----------|--|
| 628542 | 770 | 430 | 2052 | 116000   |  |