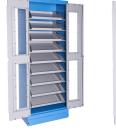

#### Caracteristicile produsului

Cabinet organizer for tool trays with nine shelves allows a visible and structured way of storing tools. The trays are slanted for visibility purposes, but can also be mounted in a horizontal position. The trays fit the standard 3/3 inserts with slots for

various hand tools. The trays fit the trolleys and are easily replaceable.

- tabla cu gauri perforate
- uși încuiate cu cheie de blocare și pliere
- plexiglass door for viewing the cabinet interior
- the doors open 180°
- unlocked doors are held by magnets
- includes 9 shelves at a 20° angle for a better overview of the tools in SOS inserts
- a shelf with a front edge for limiting the tray
- the shelves basically have spacing of 170mm
- the shelves are reinforced
- the side parts of the cabinet in the upper part are perforated for attaching accessories
- the cabinet bottom is made in such way that it allows the cabinet to be moved with standard transport equipment such as forklifts and hand pallet trucks
- basic dimensions of cabinet L 770
  x W 430 x H 2052mm
- vopsite cu vopsele ecologice fara cadmiu si plumb