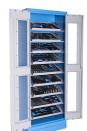

#### Caracteristicile produsului

Cabinet organizer for tool trays with nine shelves allows a visible and structured way of storing tools. The trays are slanted for visibility purposes, but can also be mounted in a horizontal position. The trays fit the standard 3/3 inserts with slots for

various hand tools. The trays fit the trolleys and are easily replaceable.

- tabla cu gauri perforate
- uși încuiate cu cheie de blocare și pliere
- plexiglass door for viewing the cabinet interior
- the doors open 180°
- unlocked doors are held by magnets
- includes 9 shelves at a 20° angle for a better overview of the tools in SOS inserts
- a shelf with a front edge for limiting the tray
- the shelves basically have spacing of 170mm
- the shelves are reinforced
- the side parts of the cabinet in the upper part are perforated for attaching accessories
- the cabinet bottom is made in such way that it allows the cabinet to be moved with standard transport equipment such as forklifts and hand pallet trucks
- basic dimensions of cabinet L 770
  x W 430 x H 2052mm
- vopsite cu vopsele ecologice fara cadmiu si plumb