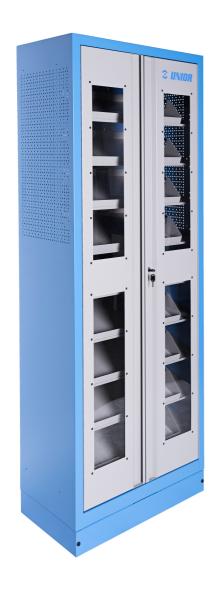

#### Caracteristicile produsului

Cabinet organizer for tool trays with nine shelves allows a visible and structured way of storing tools. The trays are slanted for visibility purposes, but can also be mounted in a horizontal position. The trays fit the standard 3/3 inserts with slots for

various hand tools. The trays fit the trolleys and are easily replaceable.

- tabla cu gauri perforate
- uși încuiate cu cheie de blocare și pliere
- plexiglass door for viewing the cabinet interior
- the doors open 180°
- unlocked doors are held by magnets
- includes 9 shelves at a 20° angle for a better overview of the tools in SOS inserts
- a shelf with a front edge for limiting the tray
- the shelves basically have spacing of 170mm
- the shelves are reinforced
- the side parts of the cabinet in the upper part are perforated for attaching accessories
- the cabinet bottom is made in such way that it allows the cabinet to be moved with standard transport equipment such as forklifts and hand pallet trucks
- basic dimensions of cabinet L 770
  x W 430 x H 2052mm
- vopsite cu vopsele ecologice fara cadmiu si plumb