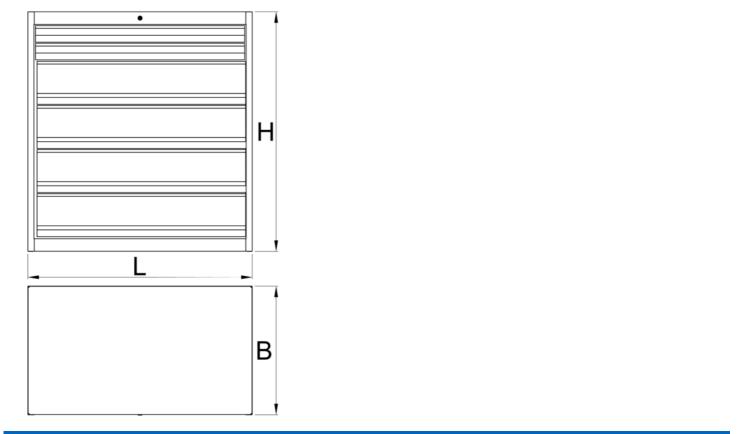

|        | L    | В   | Н    | <b>å</b> |
|--------|------|-----|------|----------|
| 628257 | 1121 | 700 | 1304 | 215000   |