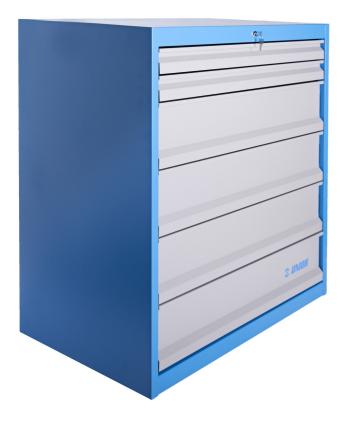

## Heavy duty drawer cabinet

## 991HD

0

Caracteristicile produsului

- heavy duty and durable cabinet construction
- cabinet dimensions: L1221 × W700 × H1304 mm
- 6 drawers: 2 in size L1106 ×
  W596 × H72 mm with capacity 90
  kg and 4 in size L1106 × W596 ×
  H198 mm with capacity 180 kg
- total drawer volume: 522 liters
- 100% extension drawers with high quality ball bearing slides
- sistem de inchidere

- block safety system prevents simultaneous opening of more than one drawer. When one drawer is opened, all other drawers are locked and cannot be opened, which prevents drawer from tipping over.
- customization divide drawers with the use of partitions and dividers according to your needs
- made of premium PLUS sheet metal
- painted with eco colors of Qualicoat quality standard