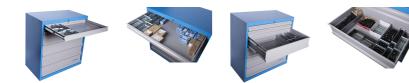

- block safety system prevents simultaneous opening of more than one drawer. When one drawer is opened, all other drawers are locked and cannot be opened, which prevents drawer from tipping over.
- customization divide drawers with the use of partitions and dividers according to your needs
- made of premium PLUS sheet metal
- painted with eco colors of Qualicoat quality standard