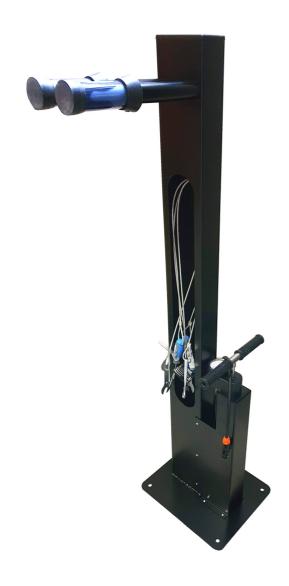

## Caracteristicile produsului

 Fix-it-yourself bicycle repair stand is used in public places: along bike trails, bike parks, campsites, in front of hotels, city centers and other tourist destinations, especially popular with cyclists.
Stands are equipped with tools for basic repair and a high quality

outdoor specific steel pump. On the stand, you can find an adjustable wrench, chain tool, Schrader & Presta valve tool, set of hex wrenches (2.5 – 8), spoke key 3.3, 3.45 and DT, TX wrenches 10, 25, PH and flat screwdriver, cone wrenches sizes 13, 14, 15, 17 and set of tire levers.

- Bike can be hung on the stand on the specially designed hangers, protected with rubber.
- All tools are attached to a strong wire and when not used, are neatly stored inside the stand frame.
- The stand must be bolted to the ground. The bolts are not included.