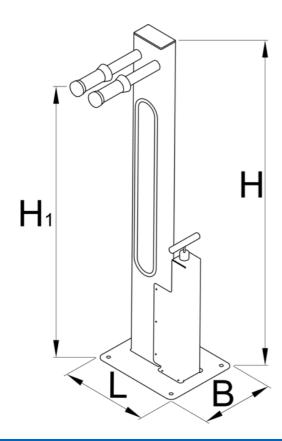

|        | L   | В   | H1   | Н    | ů     |
|--------|-----|-----|------|------|-------|
| 628425 | 400 | 330 | 1400 | 1500 | 23200 |