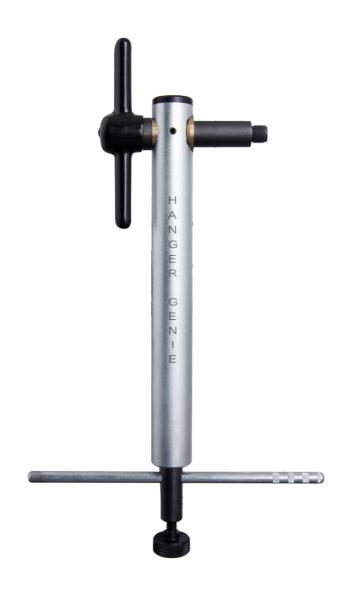

### Caracteristicile produsului

Hanger Genie is foldable and precise tool, used for re-aligning rear derailleur hangers and maintaining precise gear shifting. It's compatible with all wheel sizes from 20" to 29"+ and screws directly into rear derailleur hanger threads. Precise

measuring gauge can be locked in place, so you don't lose you measurement when you push it against the wheel in different positions. Thanks to rotating bottom part of the tool, you can easily clear the frame when you work your way around the wheel.