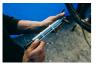

### Caracteristicile produsului

Hanger Genie is foldable and precise tool, used for re-aligning rear derailleur hangers and maintaining precise gear shifting. It's compatible with all wheel sizes from 20" to 29"+ and screws directly into rear derailleur hanger threads. Precise

measuring gauge can be locked in place, so you don't lose you measurement when you push it against the wheel in different positions. Thanks to rotating bottom part of the tool, you can easily clear the frame when you work your way around the wheel.