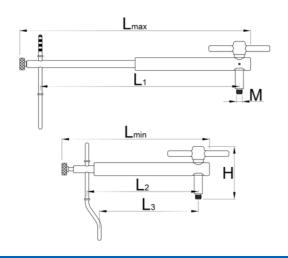

| 111 111111 | LŦ  | ΓŦ  | L1  | Н  | L2  | M       | L3  | •   |
|------------|-----|-----|-----|----|-----|---------|-----|-----|
| 628355     | 392 | 250 | 338 | 89 | 189 | M10 x 1 | 168 | 959 |