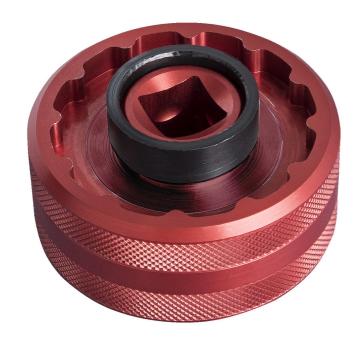

## Caracteristicile produsului

- All models of bottom bracket sockets are precision CNC machined tools for installation and removal of different external bottom bracket cups. They are made of aluminum billet and anodized red for durable finish and precise fit, that won't damage aluminum external bottom bracket cups. Knurling on the side of the socket creates better grip when threading cups by hand, meanwhile 1/2" square drive makes it easy to use with torque wrenches, ratchets and fixed handles.
- T47 double sided bottom bracket socket features 16 and 12 notch

interface with exchangeable adaptor to cover all different T47 bottom bracket standards.

|        | D  | В  |      | D1 | D2 | D3   | D4 | 360°/n | 360°/n | *   |
|--------|----|----|------|----|----|------|----|--------|--------|-----|
| 628495 | 60 | 34 | 1/2" | 49 | 54 | 46.6 | 51 | 16     | 12     | 106 |