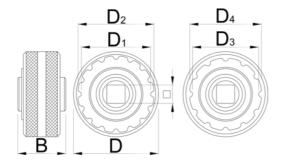

interface with exchangeable adaptor to cover all different T47 bottom bracket standards.

|        | D  | В  |      | D1 | D2 | D3   | D4 | 360°/n | 360°/n | *   |
|--------|----|----|------|----|----|------|----|--------|--------|-----|
| 628495 | 60 | 34 | 1/2" | 49 | 54 | 46.6 | 51 | 16     | 12     | 106 |