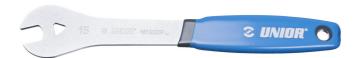

### Caracteristicile produsului

- Laser cut from same tool steel as our Pro shop pedal wrench, heat treated for strength and durability. Pedal wrench features ergonomically shaped double dipped handle for comfort and enough leverage to loosen all the hard tighten pedals. 15 mm opening is laser cut with precision and perfect angle to help you loosen the pedals as easy as possible.
- Made from laser cut tool steel
- Heat-treated for strength and lasting performance
- Double dipped ergonomic handle for comfort
- 270mm of length for extra leverage
- Small and light weight, perfect for toolbox and traveling

|        | S  | L   | Α |     |
|--------|----|-----|---|-----|
| 628517 | 15 | 270 | 3 | 212 |