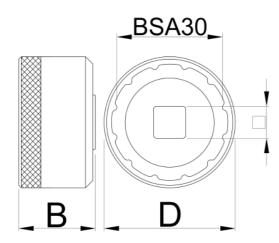

|        | D  | D1   | В  |      | 360°/n | <b>1</b> |
|--------|----|------|----|------|--------|----------|
| 627621 | 53 | 44.2 | 31 | 1/2" | 12     | 117      |