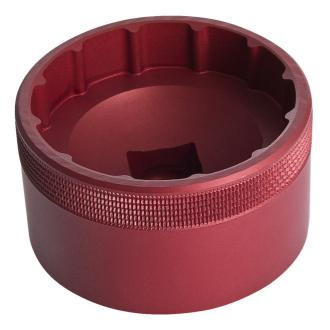

# Bottom bracket socket BSA30

### Caracteristicile produsului

• All models of bottom bracket sockets are precision CNC machined tools for installation and removal of different external bottom bracket cups. They are made of aluminum billet and anodized red for durable finish and precise fit, that won't damage aluminum external bottom bracket cups. Knurling on the side of the socket creates better grip when threading cups by hand, meanwhile 1/2" square drive makes it easy to use with torque wrenches, ratchets and fixed handles.