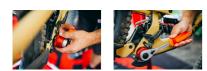

### Caracteristicile produsului

• All models of bottom bracket sockets are precision CNC machined tools for installation and removal of different external bottom bracket cups. They are made of aluminum billet and anodized red for durable finish and precise fit, that won't damage aluminum external bottom bracket cups. Knurling on the side of the socket creates better grip when threading cups by hand, meanwhile 1/2" square drive makes it easy to use with torque wrenches, ratchets and fixed handles.