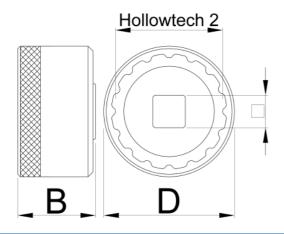

| 111 11111 | D  | D1   | В  | -    | 360°/n | å   |  |
|-----------|----|------|----|------|--------|-----|--|
| 627623    | 53 | 42.7 | 31 | 1/2" | 12     | 114 |  |