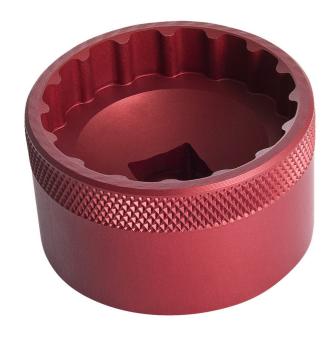

### Caracteristicile produsului

All models of bottom bracket sockets are precision CNC machined tools for installation and removal of different external bottom bracket cups. They are made of aluminum billet and anodized red for durable finish and precise fit, that won't damage aluminum external bottom bracket cups. Knurling on the side of the socket creates better grip when threading cups by hand, meanwhile 1/2" square drive makes it easy to use with torque wrenches, ratchets and fixed handles.

| 111 11111 | D  | D1   | В  | -    | 360°/n | å   |  |
|-----------|----|------|----|------|--------|-----|--|
| 627623    | 53 | 42.7 | 31 | 1/2" | 12     | 114 |  |