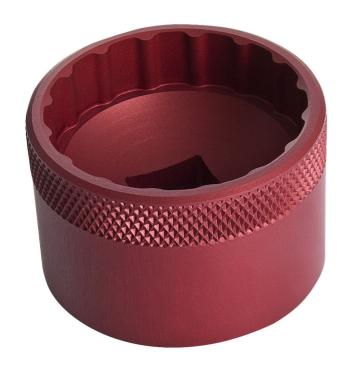

## Caracteristicile produsului

 All models of bottom bracket sockets are precision CNC machined tools for installation and removal of different external bottom bracket cups. They are made of aluminum billet and anodized red for durable finish and precise fit, that won't damage aluminum external bottom bracket cups. Knurling on the side of the socket creates better grip when threading cups by hand, meanwhile 1/2" square drive makes it easy to use with torque wrenches, ratchets and fixed handles.