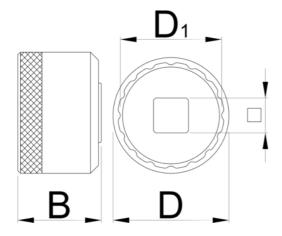

| 111111 | D  | D1   | В  |      | 360°/n | •  |
|--------|----|------|----|------|--------|----|
| 627619 | 45 | 39.4 | 31 | 1/2" | 16     | 80 |