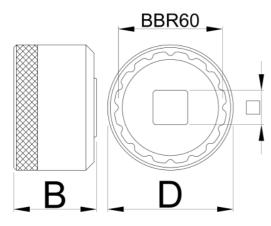

|        | D  | D1 | В  |      | 360°/n | <b>1</b> |
|--------|----|----|----|------|--------|----------|
| 627620 | 47 | 39 | 31 | 1/2" | 16     | 88       |