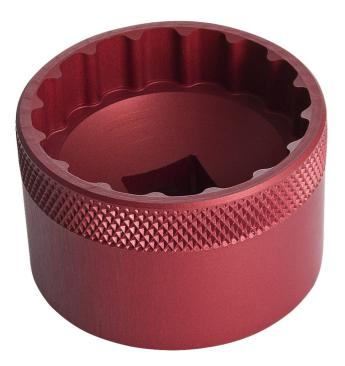

## 1671.BBR60

0

Caracteristicile produsului

• All models of bottom bracket sockets are precision CNC machined tools for installation and removal of different external bottom bracket cups. They are made of aluminum billet and anodized red for durable finish and precise fit, that won't damage aluminum external bottom bracket cups. Knurling on the side of the socket creates better grip when threading cups by hand, meanwhile 1/2" square drive makes it easy to use with torque wrenches, ratchets and fixed handles.