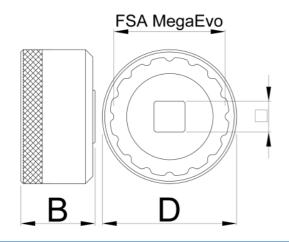

|        | D  | D1   | В  |      | 360°/n | •   |  |
|--------|----|------|----|------|--------|-----|--|
| 627622 | 52 | 46.4 | 31 | 1/2" | 16     | 133 |  |