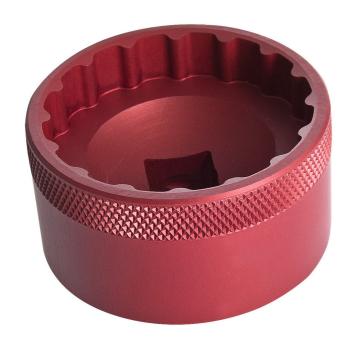

## Caracteristicile produsului

All models of bottom bracket sockets are precision CNC machined tools for installation and removal of different external bottom bracket cups. They are made of aluminum billet and anodized red for durable finish and precise fit, that won't damage aluminum external bottom bracket cups. Knurling on the side of the socket creates better grip when threading cups by hand, meanwhile 1/2" square drive makes it easy to use with torque wrenches, ratchets and fixed handles.