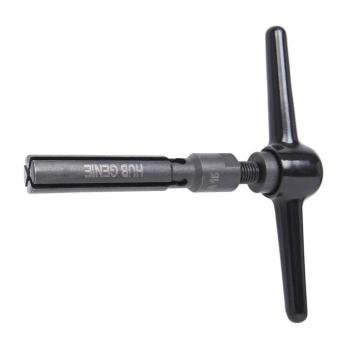

### Caracteristicile produsului

- Hub Genie is a unique solution for removing hub end caps while servicing the hubs or converting them to different standards.
  Thanks to the expanding mechanism, which grabs the hub cap evenly from the inside, even the most stubborn hub end caps are easy to pull-off. Compared with the traditional way of removing hub end caps, this tool won't damage cups or hub.
   Simply genius.
- The tool is available in two versions; smaller one that covers hubs with 12 mm & 15 mm through axles and bigger version

that works with 20 mm through axle hubs. Both versions feature plastic dipped handle for better ergonomics and grip.

|        | D       | L  | В   | ů   |
|--------|---------|----|-----|-----|
| 627271 | 20      | 52 | 102 | 164 |
| 627272 | 12 & 15 | 45 | 102 | 99  |