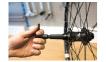

### Caracteristicile produsului

- Hub Genie is a unique solution for removing hub end caps while servicing the hubs or converting them to different standards.
  Thanks to the expanding mechanism, which grabs the hub cap evenly from the inside, even the most stubborn hub end caps are easy to pull-off. Compared with the traditional way of removing hub end caps, this tool won't damage cups or hub.
   Simply genius.
- The tool is available in two versions; smaller one that covers hubs with 12 mm & 15 mm through axles and bigger version