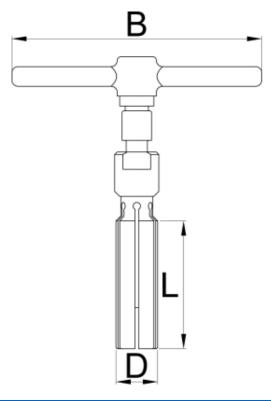

that works with 20 mm through axle hubs. Both versions feature plastic dipped handle for better ergonomics and grip.

|        | D       | L  | В   | ů   |
|--------|---------|----|-----|-----|
| 627271 | 20      | 52 | 102 | 164 |
| 627272 | 12 & 15 | 45 | 102 | 99  |