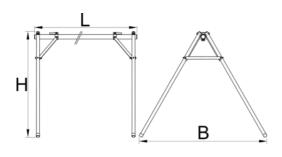

|                          | L           |     | В    | Н   | <b>å</b> |
|--------------------------|-------------|-----|------|-----|----------|
| 625500                   | 1820 - 2630 |     | 1452 | 185 | 8200     |
| Ambalaj pentru retail    |             |     |      |     |          |
|                          |             |     |      |     | 1        |
| 625500                   | 220         | :   | 1420 | 185 | 9350     |
| Ambalaj pentru transport |             |     |      |     |          |
|                          |             |     |      |     | i.       |
| 625500                   | 1           | 220 | 1420 | 185 | 9350     |