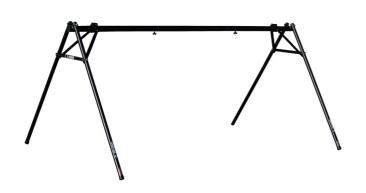

## Event stand

1693F

Caracteristicile produsului

- Event stand helps you store up to 10 bikes by the saddle. Useful at outdoor races and events as well as for indoor storage.
- Event stand can be used in long or short version: Length of useful bike holding area in the long version is 2090 mm and in short version 1260 mm. Lenght is easily adjustable with a connecting tube.
- Stand comes in a compact bag that stores all the parts securely and it's easy to carry around.
- Stand is made from aluminum parts and weights only 7.5kg in longer version.