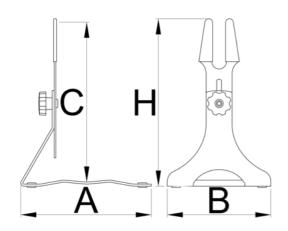

|        | A   | В   | ĆŢ  | C₹  | HŦ  | H₹  | ů    |  |
|--------|-----|-----|-----|-----|-----|-----|------|--|
| 626542 | 252 | 200 | 267 | 390 | 284 | 407 | 1787 |  |