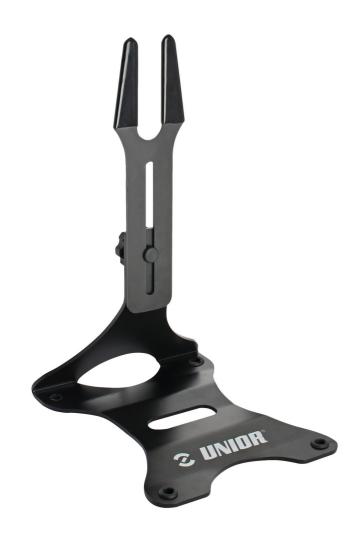

# Display stand, adjustable

1693H

### Caracteristicile produsului

Don't hassle with the placement of your bike, leave it in the garage, place it on the shop floor or display it in your living room. Any bike, anywhere. Unior's adjustable floor stand is suitable for everything from kid's bicycles to big 29+ monsters. Top part is adjustable in height (for 123 mm) and angle, while the rubber layer

- protects your frame against scratches. Slot is wide enough to accommodate all popular rear axle dimensions.
- Stand is made out of stainless steel and offers great stability, regardless of the bicycle's weight.
  Base of the stand is equipped with high-quality rubber inserts that prevent movement and protect floor surface. Black finish guarantees compatibly with any style of shop, office or home.