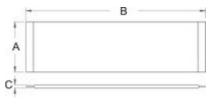

## Ambalaj pentru retail

|        |     |     |     | 1    |
|--------|-----|-----|-----|------|
| 626542 | 250 | 200 | 185 | 1850 |