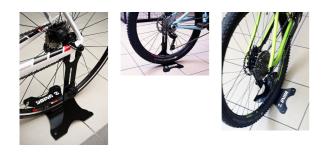

### Caracteristicile produsului

Don't hassle with the placement of your bike, leave it in the garage, place it on the shop floor or display it in your living room. Any bike, anywhere. Unior's adjustable floor stand is suitable for everything from kid's bicycles to big 29+ monsters. Top part is adjustable in height (for 123 mm) and angle, while the rubber layer

- protects your frame against scratches. Slot is wide enough to accommodate all popular rear axle dimensions.
- Stand is made out of stainless steel and offers great stability, regardless of the bicycle's weight.
  Base of the stand is equipped with high-quality rubber inserts that prevent movement and protect floor surface. Black finish guarantees compatibly with any style of shop, office or home.