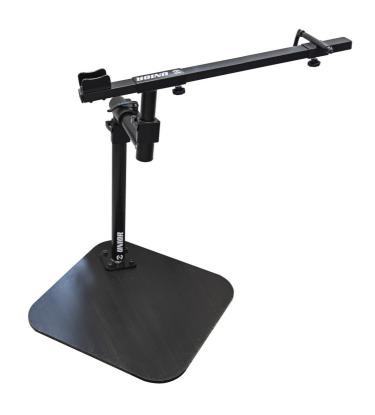

### Caracteristicile produsului

- Pro Road Repair Stand with plate is a sophisticated product, developed in cooperation with some of the best World Tour mechanics.
- The stand has a fork mount system and is specially designed to work on bikes, where standard clamping-system is not suitable to use.
- Stand is built from strong aluminum and steel parts and is suitable for workshop use, due to its steel plate, which offers great stability

- The upper assembly is angle adjustable, while the complete stand is adjustable by height.
- The stand is suitable for work on mountain bikes as well.
- The stand can be also upgraded to support bicycles with through axles, with additional through axle adaptor – article number 1693R.2.