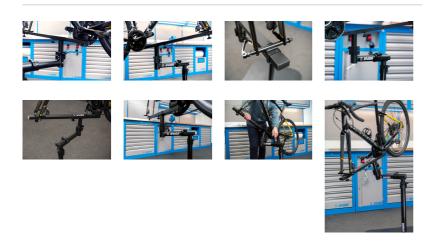

### Caracteristicile produsului

- Pro Road Repair Stand with plate is a sophisticated product, developed in cooperation with some of the best World Tour mechanics.
- The stand has a fork mount system and is specially designed to work on bikes, where standard clamping-system is not suitable to use.
- Stand is built from strong aluminum and steel parts and is suitable for workshop use, due to its steel plate, which offers great stability

- The upper assembly is angle adjustable, while the complete stand is adjustable by height.
- The stand is suitable for work on mountain bikes as well.
- The stand can be also upgraded to support bicycles with through axles, with additional through axle adaptor – article number 1693R.2.