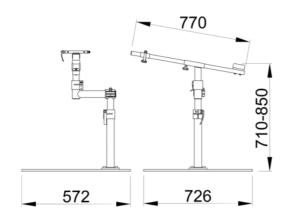

- The upper assembly is angle adjustable, while the complete stand is adjustable by height.
- The stand is suitable for work on mountain bikes as well.
- The stand can be also upgraded to support bicycles with through axles, with additional through axle adaptor – article number 1693R.2.