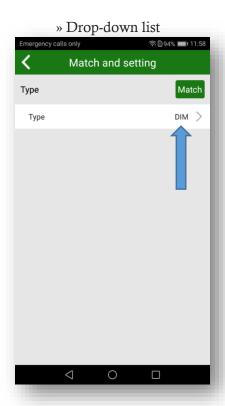

# **4.1.** Select the type of device we will command

<u>elmarkholding.eu</u>

**5.** To connected Short press Match key and select "Match" on your phone. Press "Save" for finalizing the settings.

**6.** Your device is now connected.