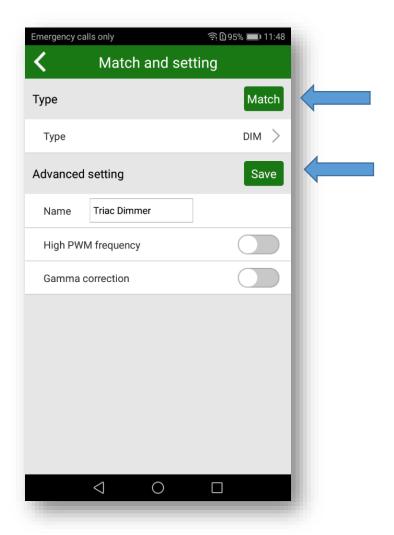

# **4.1.** Select the type of device we will command

<u>elmarkholding.eu</u>

**5.** To connected Short press Match key and select "Match" on your phone. Press "Save" for finalizing the settings.

**6.** Your device is now connected.