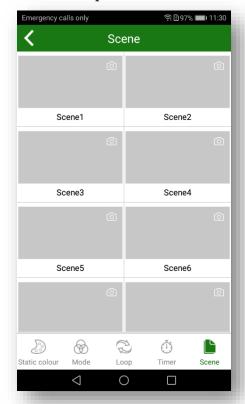

MMER with Wi-Fi devices

The **AC TRIAC RF DIMMER** can work by installed iOS or Android application, via a Wi-Fi relay controller.

#### How to:

- 1. Turn on Wi-Fi relay controller.
- **2.** Connecting the Wi-Fi controller to **your** network.







3. Start the "Skydance" app (should be already installed).



**4.** Connecting the Wi-Fi relay controller with the **AC TRIAC RF DIMMER.** 

<u>elmarkholding.eu</u>



# **4.1.** Select the type of device we will command









<u>elmarkholding.eu</u>



**5.** To connected Short press Match key and select "Match" on your phone. Press "Save" for finalizing the settings.



**6.** Your device is now connected.



## **FUNCTIONS:**





» Open the product menu



» Dimming from 0-100%



»Timer's settings





## » Select predefined scene



# Wiring diagram:

#### Connect with dimmable LED light



#### Connect with dimmable LED driver





## Dip switch setting:



 Select leading edge dimmer or trailing edge dimmer according to your dimmable LED light.



Caution: before power on, you must confirm the selection of dip switch.