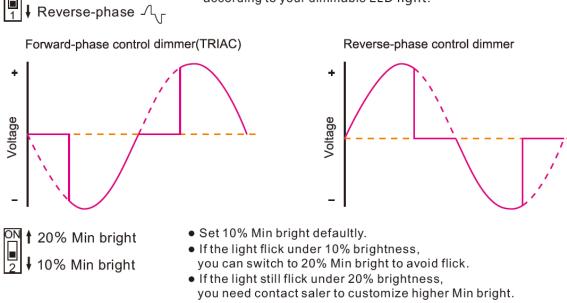

## Dip switch setting:

 Select leading edge dimmer or trailing edge dimmer according to your dimmable LED light.

Caution: before power on, you must confirm the selection of dip switch.