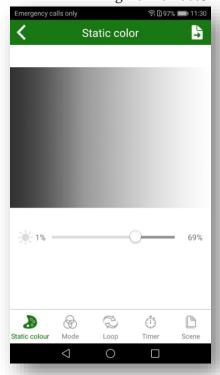

## **FUNCTIONS:**

» Open the product menu

» Dimming from 0-100%

»Timer's settings