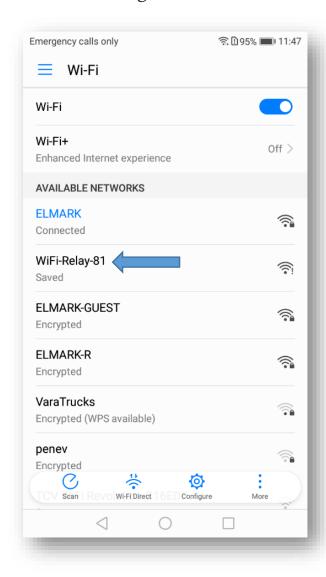

# ➤ How to connect AC TRIAC RF DIMMER with Wi-Fi devices

The **AC TRIAC RF DIMMER** can work by installed iOS or Android application, via a Wi-Fi relay controller.

#### How to:

- 1. Turn on Wi-Fi relay controller.
- **2.** Connecting the Wi-Fi controller to **your** network.

3. Start the "Skydance" app (should be already installed).

**4.** Connecting the Wi-Fi relay controller with the **AC TRIAC RF DIMMER.** 