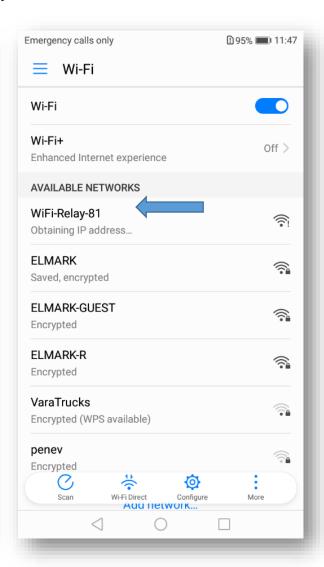

#### How to:

- 1. Turn on Wi-Fi relay controller.
- **2.** Connecting the Wi-Fi controller to **your** network.

3. Start the "Skydance" app (should be already installed).

**4.** Connecting the Wi-Fi relay controller with the **AC TRIAC RF DIMMER.** 