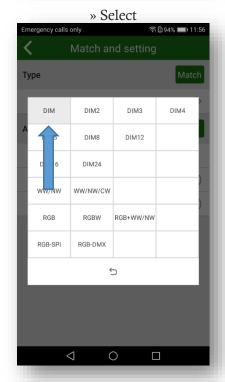

# **4.1.** Select the type of device we will command

<u>elmarkholding.eu</u>

**5.** To connected Short press Match key and select "Match" on your phone. Press "Save" for finalizing the settings.

**6.** Your device is now connected.