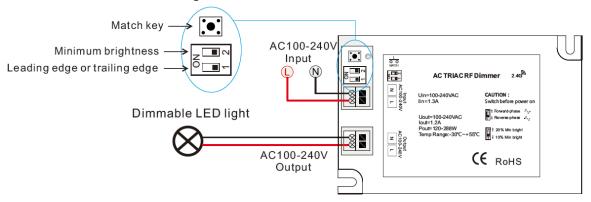

# Wiring diagram:

#### Connect with dimmable LED light

## Dip switch setting:

 Select leading edge dimmer or trailing edge dimmer according to your dimmable LED light.

Caution: before power on, you must confirm the selection of dip switch.