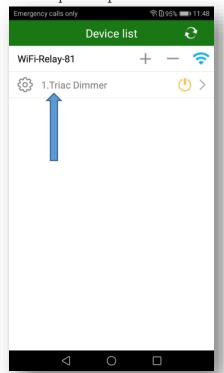

# **4.1.** Select the type of device we will command

<u>elmarkholding.eu</u>

**5.** To connected Short press Match key and select "Match" on your phone. Press "Save" for finalizing the settings.

**6.** Your device is now connected.

## **FUNCTIONS:**

» Open the product menu

» Dimming from 0-100%

»Timer's settings