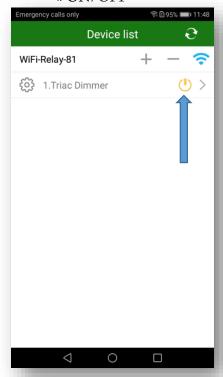

# **4.1.** Select the type of device we will command

<u>elmarkholding.eu</u>

**5.** To connected Short press Match key and select "Match" on your phone. Press "Save" for finalizing the settings.

**6.** Your device is now connected.