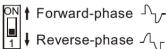

## Dip switch setting:

 Select leading edge dimmer or trailing edge dimmer according to your dimmable LED light.

Caution: before power on, you must confirm the selection of dip switch.