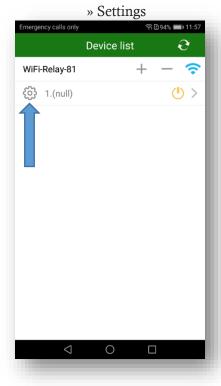

# **4.1.** Select the type of device we will command

<u>elmarkholding.eu</u>

**5.** To connected Short press Match key and select "Match" on your phone. Press "Save" for finalizing the settings.

**6.** Your device is now connected.