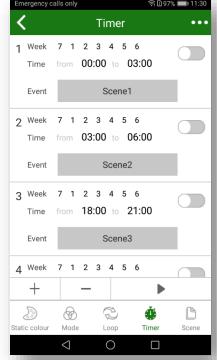

## **FUNCTIONS:**

» Open the product menu

» Dimming from 0-100%

»Timer's settings