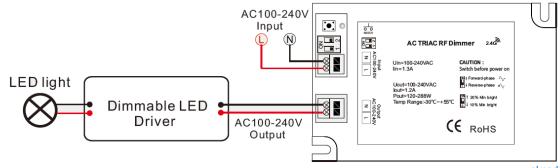

, via a Wi-Fi relay controller.

#### How to:

- 1. Turn on Wi-Fi relay controller.
- **2.** Connecting the Wi-Fi controller to **your** network.







3. Start the "Skydance" app (should be already installed).



**4.** Connecting the Wi-Fi relay controller with the **AC TRIAC RF DIMMER.** 

<u>elmarkholding.eu</u>



# **4.1.** Select the type of device we will command









<u>elmarkholding.eu</u>



**5.** To connected Short press Match key and select "Match" on your phone. Press "Save" for finalizing the settings.



**6.** Your device is now connected.



## **FUNCTIONS:**





» Open the product menu



» Dimming from 0-100%



»Timer's settings





## » Select predefined scene



# Wiring diagram:

#### Connect with dimmable LED light



#### Connect with dimmable LED driver





## Dip switch setting:



 Select leading edge dimmer or trailing edge dimmer according to your dimmable LED light.



Caution: before power on, you must confirm the selection of dip switch.