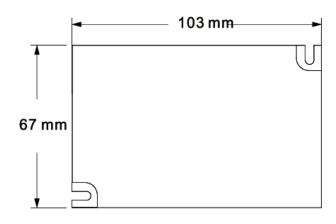

## Technical data:

| Input voltage:       | 100-240VAC     |
|----------------------|----------------|
| Output voltage:      | 100-240VAC     |
| Output current:      | 1.2A           |
| Output power:        | 100-288W       |
| Remote distance:     | 30m            |
| Working temperature: | -30°C~55°C     |
| Product size:        | L103×W67×H30mm |
| Net weight:          | 73g            |
| Catalogue number:    | 99DIMMERT1     |

# **Dimensions:**