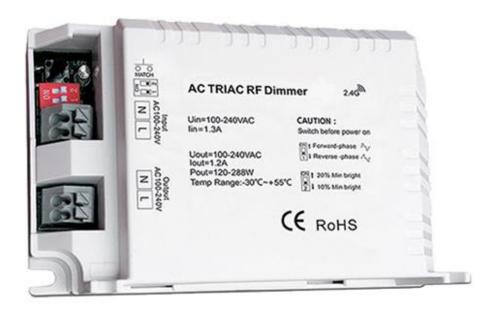

#### **AC TRIAC RF DIMMER**

- Triac dimmable.
- Leading edge dimming or trailing edge dimming set by dip switch.
- Minimum brightness set by dip switch.
- Great compatibility with a variety of dimming remoter.
- To dim and switch single color dimmable LED lamps, traditional incandescent and halogen lights.
- Can work with Wi-Fi Relay controller after install APP on IOS and Android system.

## Technical data:

| Input voltage:       | 100-240VAC     |
|----------------------|----------------|
| Output voltage:      | 100-240VAC     |
| Output current:      | 1.2A           |
| Output power:        | 100-288W       |
| Remote distance:     | 30m            |
| Working temperature: | -30°C~55°C     |
| Product size:        | L103×W67×H30mm |
| Net weight:          | 73g            |
| Catalogue number:    | 99DIMMERT1     |