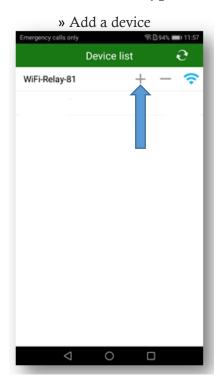

#### How to:

- 1. Turn on Wi-Fi relay controller.
- **2.** Connecting the Wi-Fi controller to **your** network.

3. Start the "Skydance" app (should be already installed).

**4.** Connecting the Wi-Fi relay controller with the **AC TRIAC RF DIMMER.** 