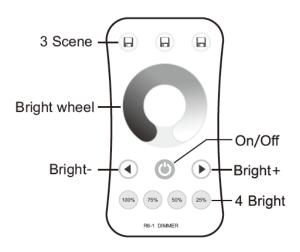

## **Key Functions:**

On/Off: Turn on/off light.

Bright wheel: Touch to change brightness.

Bright+/-: Adjust brightness, short press 10 levels, long press 1-5s continuous 256 levels adjustment. 100%,75%,50%,25%: Get 4 kinds brightness directly. 3 Scene: Short press run the scene, long press 2s save.