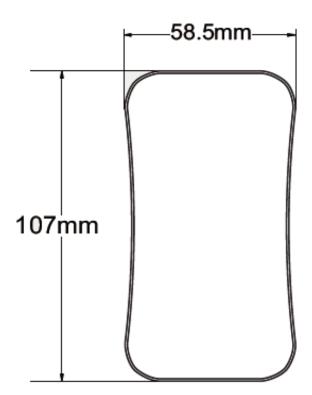

# Technical data:

| Output signal:       | RF (2.4G)       |
|----------------------|-----------------|
| Working voltage:     | 3VDC(CR2032)    |
| Working current:     | <20mA           |
| Standby current:     | <10µA           |
| Standby time:        | 6 months        |
| Remote distance:     | 30m             |
| Working temperature: | -30°C~55°C      |
| Product size:        | L107×W58.5×H9mm |
| Net weight:          | 34g             |
| Catalogue number:    | 99REMOTE1       |

## **Dimensions:**