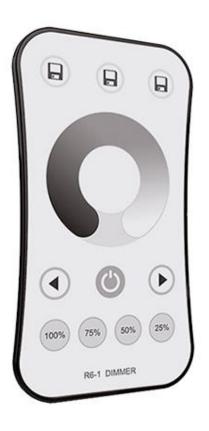

## **Key Functions:**

On/Off: Turn on/off light.

Bright wheel: Touch to change brightness.

Bright+/-: Adjust brightness, short press 10 levels, long press 1-5s continuous 256 levels adjustment. 100%,75%,50%,25%: Get 4 kinds brightness directly. 3 Scene: Short press run the scene, long press 2s save.