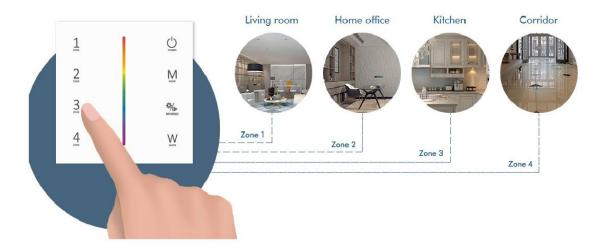

#### 4 Zone Keys , Separately Control for 4 Areas

Short press turn on zone light and select zone simultaneously, long press 2s turn off zone light. 4 zone control seperately or synchronously, each zone could control multiple receivers.

Safety and EMC: EMC standard (EMC): EN 301 489, EN 62479 Radio Equipment (RED): EN 300 328 Safety standard (LVD) EN 60950