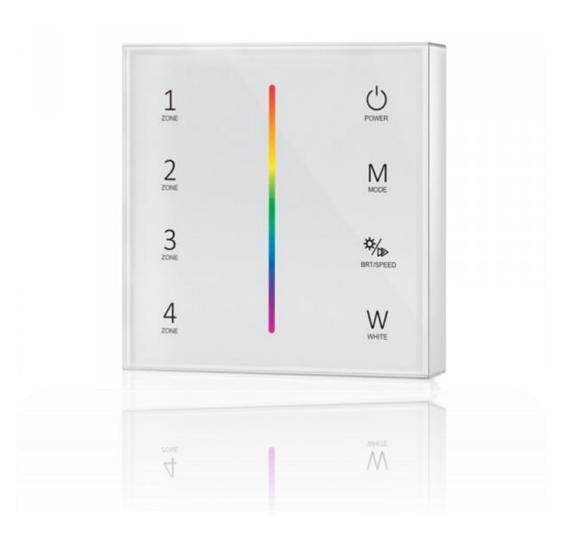

#### **Key functions:**

| 1         | U         |
|-----------|-----------|
| Zone      | Power     |
| 2<br>Zone | M         |
| 3<br>Zone | Brt/Speed |
| 4         | W         |
| Zone      | White     |

- $\bigcup_{Power}$  Turn on/off all zone light.
- Color slide.
- M ---- Short press play 10 built-in mode, long press run mode-cycle.
- Adjust dynamic mode speed or static color brightness, 10 levels.
- W \_\_\_\_\_ Short press turn on/off W channel, long press adjust W channel brightness.
- 1 2 3 4 Zone Zone Zone

Short press turn on zone light and select zone simultaneously, long press 2s turn off zone light. 4 zone control seperately or synchronously, each zone could control multiple receivers.

Safety and EMC: EMC standard (EMC): EN 301 489, EN 62479 Radio Equipment (RED): EN 300 328 Safety standard (LVD) EN 60950