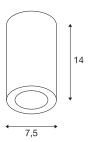

## **TECHNICAL DATA**

| Item no.:               | 1002965                  |  |  |
|-------------------------|--------------------------|--|--|
| Socket                  | GU10                     |  |  |
| Number of sockets       | 1                        |  |  |
| Lamps included          | 0                        |  |  |
| Primary nominal voltage | 220-240V ~50/60Hz mA/V   |  |  |
| Height                  | 14.0 cm                  |  |  |
| Diameter                | 7.5 cm                   |  |  |
| Net weight              | 0.741 kg                 |  |  |
| Gross weight            | 0.88 kg                  |  |  |
| IP Code                 | IP 20                    |  |  |
| Safety class            |                          |  |  |
| Impact resistance class | IK02                     |  |  |
| Impact resistance       | 0,2000000000000001 Joule |  |  |
| Assembly                | Surface                  |  |  |
| Assembly details        | Ceiling                  |  |  |
| Wattage                 | 10 W                     |  |  |
| Color                   | white                    |  |  |
| BIG WHITE Page          | 312                      |  |  |
|                         |                          |  |  |