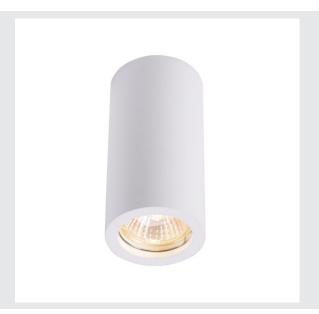

## Indoor LED surface-mounted ceiling light, white

The NAGY plaster luminaire is a highly individual ceiling light with a puristic, clear design. Prepared for accommodating GU10 halogen or retrofit LED lamps, it is ready for direct connection to the 230V mains power supply. After priming, the luminaire can be painted with wall paint as desired.

## **TECHNICAL DATA**

| Item no.:               | 1002965                  |  |  |
|-------------------------|--------------------------|--|--|
| Socket                  | GU10                     |  |  |
| Number of sockets       | 1                        |  |  |
| Lamps included          | 0                        |  |  |
| Primary nominal voltage | 220-240V ~50/60Hz mA/V   |  |  |
| Height                  | 14.0 cm                  |  |  |
| Diameter                | 7.5 cm                   |  |  |
| Net weight              | 0.741 kg                 |  |  |
| Gross weight            | 0.88 kg                  |  |  |
| IP Code                 | IP 20                    |  |  |
| Safety class            |                          |  |  |
| Impact resistance class | IK02                     |  |  |
| Impact resistance       | 0,2000000000000001 Joule |  |  |
| Assembly                | Surface                  |  |  |
| Assembly details        | Ceiling                  |  |  |
| Wattage                 | 10 W                     |  |  |
| Color                   | white                    |  |  |
| BIG WHITE Page          | 312                      |  |  |
|                         |                          |  |  |