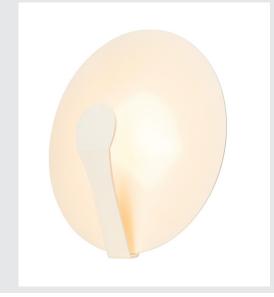

## AIR INDI 33 wall and ceiling light

## LED, 3000K, round, white, Ø 33 cm, 22 W

The AIR INDI 33 wall and ceiling light impresses with a combination of straight and round shapes with indirect lighting properties. The incorporated COB LED is located within the bracket providing the desired light intensity with either 9W or 18W. Due to the nature of the base plate surface, a perfect and glare-free reflection of light is achieved. Thanks to the incorporated LED driver, the AIR INDI 33 wall and ceiling light is ready for direct connection to 230V mains supply. This luminaire contains built-in LED lamps.