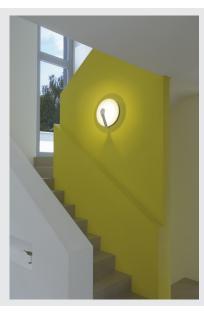

## AIR INDI 33 wall and ceiling light

## LED, 3000K, round, white, Ø 33 cm, 22 W

The AIR INDI 33 wall and ceiling light impresses with a combination of straight and round shapes with indirect lighting properties. The incorporated COB LED is located within the bracket providing the desired light intensity with either 9W or 18W. Due to the nature of the base plate surface, a perfect and glare-free reflection of light is achieved. Thanks to the incorporated LED driver, the AIR INDI 33 wall and ceiling light is ready for direct connection to 230V mains supply. This luminaire contains built-in LED lamps.