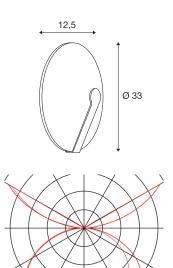

## **TECHNICAL DATA**

| Item no.:                              | 133931                 |
|----------------------------------------|------------------------|
| Lamps included                         | 0                      |
| Primary nominal voltage                | 220-240V ~50/60Hz mA/V |
| Secondary power / secondary<br>voltage | 500 mA/V               |
| Height                                 | 12.5 cm                |
| Diameter                               | 33.0 cm                |
| Net weight                             | 2.03 kg                |
| Gross weight                           | 2.939 kg               |
| IP Code                                | IP 20                  |
| Safety class                           | 1                      |
| Assembly                               | Surface                |
| Assembly details                       | Ceiling,Wall           |
| Wattage                                | 22 W                   |
| Lumen                                  | 1500 lm                |
| Colour temperature                     | 3000 Kelvin            |
| Color                                  | white                  |
| CRI                                    | >90                    |
| LXXBXX data                            | 70/50                  |
| Service life                           | 30000 h                |
|                                        |                        |