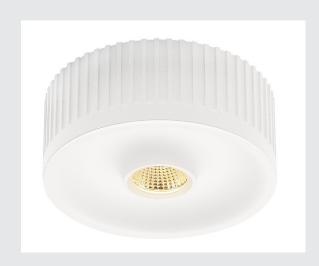

## OCCULDAS 13

## ceiling light, LED, 3000K, white

The OCCULDAS 13 dimmable ceiling light was designed exclusively by David Morgan and is fitted with a 12W premium LED. The spot provides direct, glare-free, mood lighting. It cannot be moved in the centre. Thanks to the built-in LED driver, the luminaire is suitable for direct connection to a 230V mains supply.