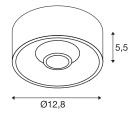

## **TECHNICAL DATA**

| Item no.:                           | 117381                 |  |
|-------------------------------------|------------------------|--|
| Lamps included                      | 0                      |  |
| Number of different light outlets   | 1                      |  |
| Primary nominal voltage             | 220-240V ~50/60Hz mA/V |  |
| Secondary power / secondary voltage | 700 mA/V               |  |
| Height                              | 5.5 cm                 |  |
| Diameter                            | 12.8 cm                |  |
| Net weight                          | 0.607 kg               |  |
| Gross weight                        | 0.828 kg               |  |
| IP Code                             | IP 20                  |  |
| Safety class                        | I                      |  |
| Assembly                            | Surface                |  |
| Assembly details                    | Ceiling                |  |
| Dimming technology                  | trailing edge          |  |
| Wattage                             | 16 W                   |  |
| Lumen                               | 1200 lm                |  |
| Colour temperature                  | 3000 Kelvin            |  |
| Beam angle                          | 40 °                   |  |
| Color                               | white                  |  |
| CRI                                 | >80                    |  |
| Binning                             | 6                      |  |
| LXXBXX data                         | 70/50                  |  |