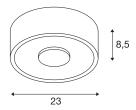

## **TECHNICAL DATA**

| Item no.:                           | 117321                 |  |
|-------------------------------------|------------------------|--|
| Lamps included                      | 0                      |  |
| Primary nominal voltage             | 200-240V ~50/60Hz mA/V |  |
| Secondary power / secondary voltage | 700 mA/V               |  |
| Height                              | 8.5 cm                 |  |
| Diameter                            | 23.0 cm                |  |
| Net weight                          | 1.852 kg               |  |
| Gross weight                        | 2.361 kg               |  |
| IP Code                             | IP 20                  |  |
| Safety class                        | I                      |  |
| Assembly                            | Surface                |  |
| Assembly details                    | Ceiling                |  |
| Dimming technology                  | Leading edge           |  |
| Wattage                             | 26 W                   |  |
| Lumen                               | 1500 lm                |  |
| Colour temperature                  | 3000 Kelvin            |  |
| Beam angle                          | 120 °                  |  |
| Color                               | white                  |  |
| CRI                                 | >80                    |  |
| Binning                             | 6                      |  |
| LXXBXX data                         | 70/50                  |  |
| Service life                        | 30000 h                |  |
|                                     | •                      |  |