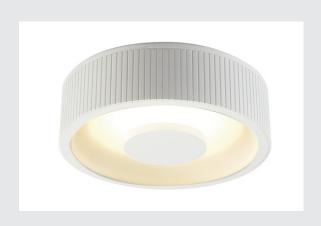

## OCCULDAS 23 ceiling light

LED, 3000K, round, white, 25W

The OCCULDAS 23 dimmable ceiling surface mounted light was designed exclusively by David Morgan and is fitted with a premium LED. The central trim ensures homogeneous, glare-free, atmospheric indirect lighting. Thanks to the built-in LED driver, the luminaire is suitable for direct connection to a 230V mains supply.