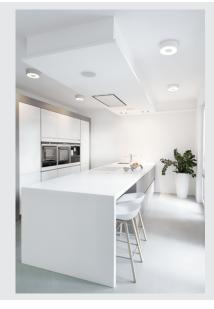

## OCCULDAS 23 ceiling light

LED, 3000K, round, white, 25W

The OCCULDAS 23 dimmable ceiling surface mounted light was designed exclusively by David Morgan and is fitted with a premium LED. The central trim ensures homogeneous, glare-free, atmospheric indirect lighting. Thanks to the built-in LED driver, the luminaire is suitable for direct connection to a 230V mains supply.