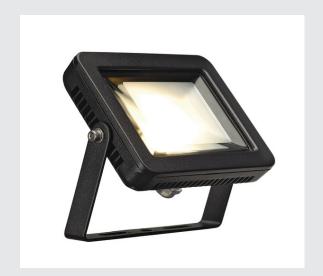

## **ARDO** floodlight

square, 10W, black, LED

Powerful LED spot ARDO 10 for illuminating areas and spaces. With a tilling installation bracket and protection class IP55, the spot is suitable for outdoor installation on the wall or on the floor. By means of the incorporated driver and connection lead with mains plug, the spot supplied ready for direct connection to 230V mains supply.

## **TECHNICAL DATA**

| Item no.:               | 1000292               |  |
|-------------------------|-----------------------|--|
| Primary nominal voltage | 230V ~50Hz mA/V       |  |
| Vertical tilting range  | 180°                  |  |
| Length                  | 14.7 cm               |  |
| Width                   | 2.7 cm                |  |
| Height                  | 12.0 cm               |  |
| Net weight              | 0.78 kg               |  |
| Gross weight            | 0.889 kg              |  |
| IP Code                 | IP 55                 |  |
| Safety class            | I                     |  |
| Impact resistance class | IK04                  |  |
| Impact resistance       | 0,5 Joule             |  |
| Assembly                | Surface               |  |
| Assembly details        | Ceiling, Ground, Wall |  |
| Wattage                 | 10 W                  |  |
| Lumen                   | 760 lm                |  |
| Colour temperature      | 3000 Kelvin           |  |
| Beam angle              | 90 °                  |  |
| Color                   | black                 |  |
| CRI                     | >80                   |  |
| Binning                 | 6                     |  |
| LXXBXX data             | 70/50                 |  |
|                         |                       |  |