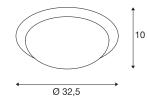

## **TECHNICAL DATA**

| Item no.:                              | 134323                 |
|----------------------------------------|------------------------|
| Lamps included                         | 0                      |
| Primary nominal voltage                | 100-240V ~50/60Hz mA/V |
| Secondary power / secondary<br>voltage | 450 mA/V               |
| Height                                 | 10.0 cm                |
| Diameter                               | 32.5 cm                |
| Net weight                             | 0.662 kg               |
| Gross weight                           | 1.402 kg               |
| IP Code                                | IP 20                  |
| Safety class                           | 1                      |
| Assembly                               | Surface                |
| Assembly details                       | Ceiling,Wall           |
| Wattage                                | 22 W                   |
| Lumen                                  | 1150 lm                |
| Colour temperature                     | 3000 Kelvin            |
| Color                                  | aluminium              |
| CRI                                    | >80                    |
| Binning                                | 6                      |
| LXXBXX data                            | 70/50                  |
| Service life                           | 25000 h                |
|                                        |                        |