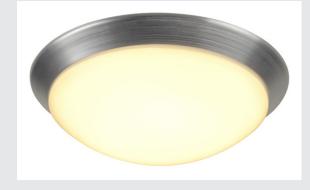

## MOLDI 32 ceiling light

## LED, 3000K, round, brushed aluminium, Ø 32.5 cm, 22W

The MOLDI 32 aluminium wall and ceiling surface mounted light impresses with its powerful premium LED along with its simple design. The luminaire is available in two sizes and is suitable for connection directly to the 230V mains supply.