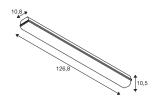

## **TECHNICAL DATA**

| Item no.:                           | 1000311  |
|-------------------------------------|----------|
| Secondary power / secondary voltage | 950 mA/V |
| Net weight                          | 1.891 kg |
| Gross weight                        | 2.128 kg |
| IP Code                             | IP 65    |
| Safety class                        | 1        |
| Lumen                               | 1920 lm  |
| Beam angle                          | 120 °    |
| Binning                             | 6        |
| Service life                        | 50000 h  |
| Minimum ambient temperature         | -20 °C   |
| Maximum ambient temperature         | 45 °C    |
|                                     |          |