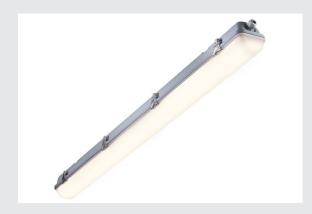

## grey, 120°, 4000K

The functional RIBO wall and ceiling light is outfitted with a diffuser, which is secured with clips and provides a pleasant distribution of light. This ceiling light, which has a built-in operating device, is equipped with LEDs and is ready for direct connection to a 230V mains supply.