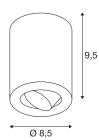

## **TECHNICAL DATA**

| Item no.:                           | 1000252                |
|-------------------------------------|------------------------|
| Lamps included                      | 0                      |
| Primary nominal voltage             | 100-240V ~50/60Hz mA/V |
| Secondary power / secondary voltage | 350 mA/V               |
| Vertical tilting range              | 30 °                   |
| Horizontal rotation range           | 100 °                  |
| Height                              | 9.5 cm                 |
| Diameter                            | 8.5 cm                 |
| Net weight                          | 0.58 kg                |
| Gross weight                        | 0.692 kg               |
| IP Code                             | IP 20                  |
| Safety class                        | 1                      |
| Assembly                            | Surface                |
| Assembly details                    | Ceiling                |
| Wattage                             | 8.1 W                  |
| Lumen                               | 670 lm                 |
| Colour temperature                  | 3000 Kelvin            |
| Beam angle                          | 38 °                   |
| Color                               | aluminium              |
| Binning                             | 3                      |
| LXXBXX data                         | 70/50                  |
| Service life                        | 40000 h                |
|                                     | <u>!</u>               |