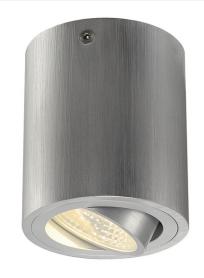

## UNO LUX

## brushed aluminium, round, LED, 6W, $38^\circ\!,\,3000K,\,incl.$ driver

The twisting and tilling ceiling light UNO LUX ROUND CL is made of aluminium and comes in housing colours of white, brushed aluminium and matt black. Thanks to its aluminium lamp head, the cone of light can be individually aligned. Fitted with an efficient COB LED with 6.2W and with the driver included, it can be connected directly to the 230V mains supply. This luminaire contains built-in LED lamps.