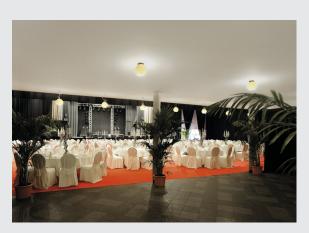

## **BIG SUN ceiling light**

## A60, round, aluminium/white, max. 75W

The bigger version of the spherical high-voltage ceiling light BIG SUN consists of a high-quality glass shade containing a chrome-plated retaining bracket made from aluminium. The glass shade is mouth-blown, which makes SUN a steadily unique specimen. BIG SUN ceiling is supplied ready for direct connection to 230V mains supply.