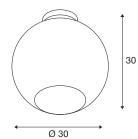

## **TECHNICAL DATA**

| Item no.:               | 134301          |
|-------------------------|-----------------|
| Socket                  | E27             |
| Number of sockets       | 1               |
| Lamps included          | 0               |
| Primary nominal voltage | 230V ~50Hz mA/V |
| Height                  | 30.0 cm         |
| Diameter                | 30.0 cm         |
| Net weight              | 2.124 kg        |
| Gross weight            | 2.724 kg        |
| IP Code                 | IP 20           |
| Safety class            |                 |
| Assembly                | Surface         |
| Assembly details        | Ceiling         |
| Wattage                 | 75 W            |
| Color                   | grey            |
|                         |                 |