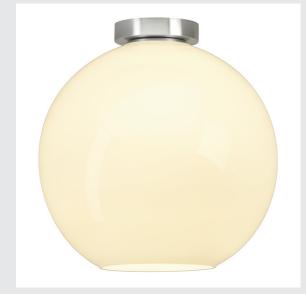

## **BIG SUN ceiling light**

## A60, round, aluminium/white, max. 75W

The bigger version of the spherical high-voltage ceiling light BIG SUN consists of a high-quality glass shade containing a chrome-plated retaining bracket made from aluminium. The glass shade is mouth-blown, which makes SUN a steadily unique specimen. BIG SUN ceiling is supplied ready for direct connection to 230V mains supply.